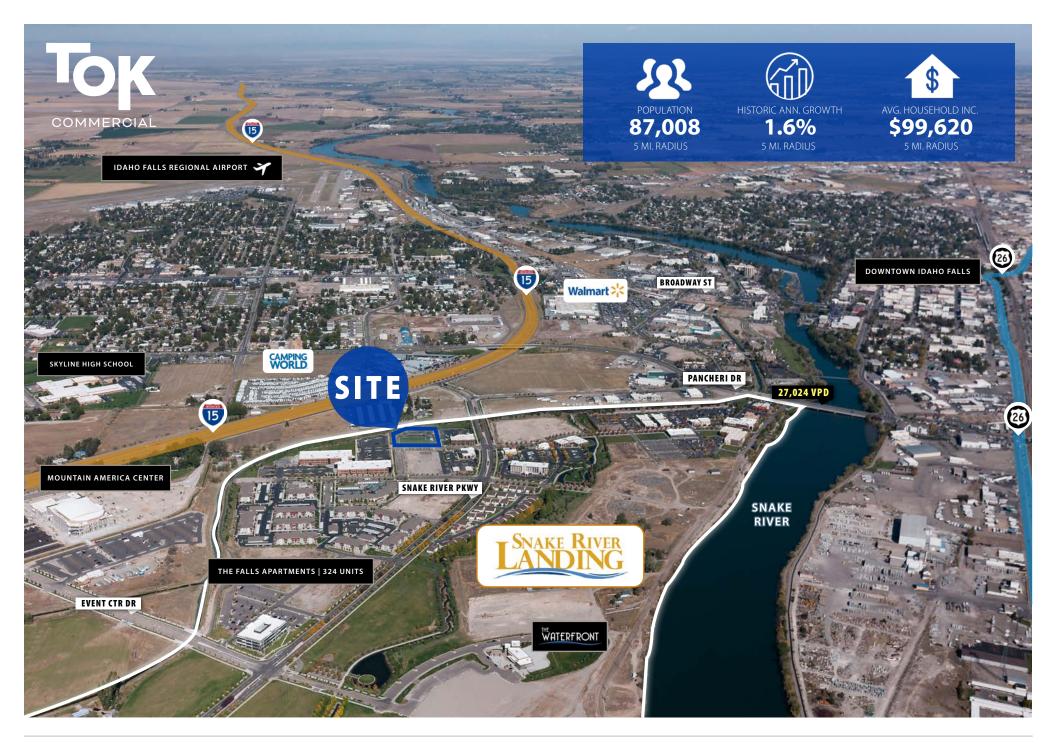

Surrounded by professional office users, increasing rooftop counts, and a strong daytime population.

Walking distance to restaurants, the Snake River, Greenbelt and walking trails featuring beautiful scenery.

Perfectly situated between I-15/Veteran's Memorial Highway (4 minutes away) and US Hwy 26/Yellowstone Highway (3 minutes away).

**PROPERTY TYPE:** Commercial Lot

**LOT SIZE:** 1.76 AC (Approximation)\*

**SALE PRICE:** \$1,250,000