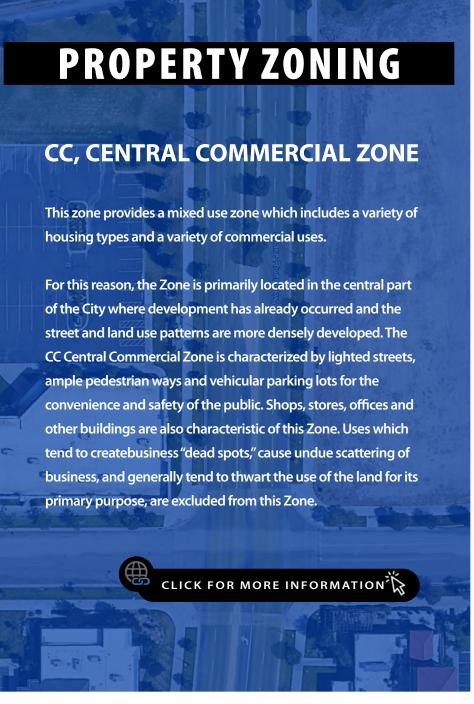

## **PETER OLIVER**

SIOR, CCIM 208.947.0816 peter@tokcommercial.com Excellent potential for a hotel or professional office.

Shared parking with neighboring office building, Potandon Produce.

 $Commercial\ building\ site\ in\ the\ new\ development,\ Snake\ River\ Landing.$ 

Surrounded by professional office users, increasing rooftop counts, and a strong daytime population.

Walking distance to restaurants, the Snake River, Greenbelt and walking trails featuring beautiful scenery.

Perfectly situated between I-15/Veteran's Memorial Highway (4 minutes away) and US Hwy 26/Yellowstone Highway (3 minutes away).

**PROPERTY TYPE:** Commercial Lot

**LOT SIZE:** 1.76 AC (Approximation)\*

**SALE PRICE:** \$1,250,000

**ZONING:** CC, Central Commercial

and walk y (4 minu ay). ETAIL



S

U