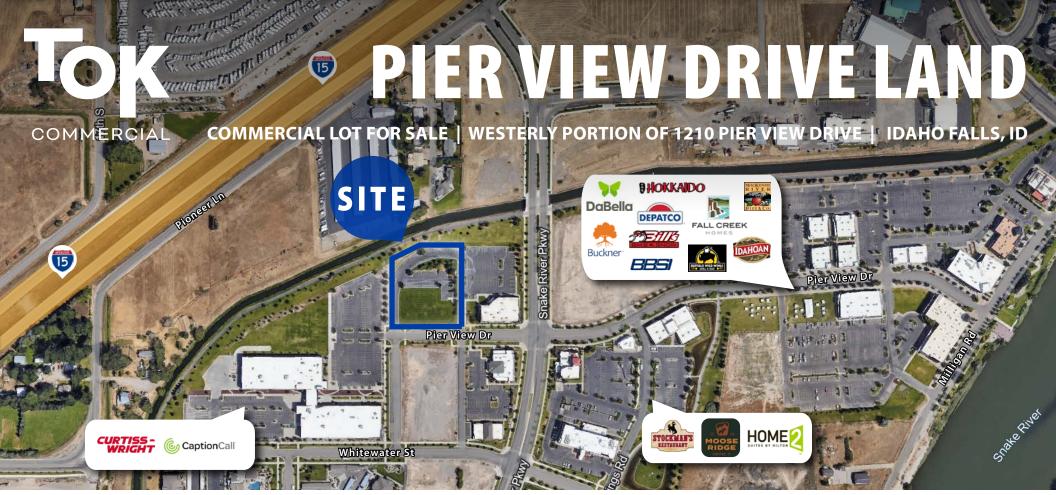

## **PETER OLIVER**

SIOR, CCIM 208.947.0816 peter@tokcommercial.com Excellent potential for a hotel or professional office.

Shared parking with neighboring office building, Potandon Produce.

 $Commercial\ building\ site\ in\ the\ new\ development,\ Snake\ River\ Landing.$ 

Surrounded by professional office users, increasing rooftop counts, and a strong daytime population.

Walking distance to restaurants, the Snake River, Greenbelt and walking trails featuring beautiful scenery.

Perfectly situated between I-15/Veteran's Memorial Highway (4 minutes away) and US Hwy 26/Yellowstone Highway (3 minutes away).

**PROPERTY TYPE:** Commercial Lot

**LOT SIZE:** 1.76 AC (Approximation)\*

**SALE PRICE:** \$1,250,000