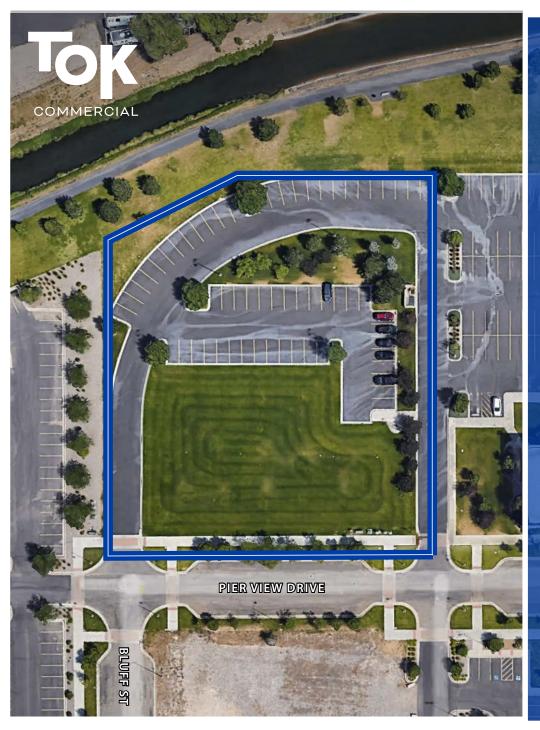

Perfectly situated between I-15/Veteran's Memorial Highway (4 minutes away) and US Hwy 26/Yellowstone Highway (3 minutes away).

**PROPERTY TYPE:** Commercial Lot

**LOT SIZE:** 1.76 AC (Approximation)\*

**SALE PRICE:** \$1,250,000