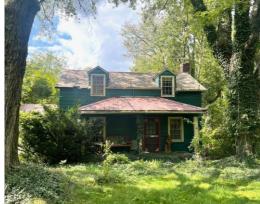

## **Property Highlights:**

6.31 acres of mostly wooded acreage in Plain Twp. Zoned I-1 and RR. Zoned mostly I-1 with a small portion of the Northwest corner of property zoned RR. There is a two-story, three bedroom 1,218 sf house with fireplace, central air and a detached one-car garage on the property. There is also a three bedroom manufactured 784 sf home with an address of 2805 Columbus Rd. NE. The property has two small barns. Value is in the land.