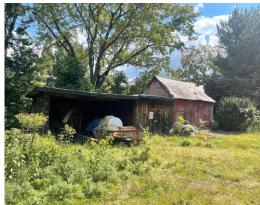

## **Property Highlights:**

6.31 acres of mostly wooded acreage in Plain Twp. Zoned I-1 and RR. Zoned mostly I-1 with a small portion of the Northwest corner of property zoned RR. There is a two-story, three bedroom 1,218 sf house with fireplace, central air and a detached one-car garage on the property. There is also a three bedroom manufactured 784 sf home with an address of 2805 Columbus Rd. NE. The property has two small barns. Value is in the land.