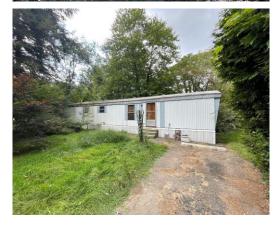

## **Property Highlights:**

6.31 acres of mostly wooded acreage in Plain Twp. Zoned I-1 and RR. Zoned mostly I-1 with a small portion of the Northwest corner of property zoned RR. There is a two-story, three bedroom 1,218 sf house with fireplace, central air and a detached one-car garage on the property. There is also a three bedroom manufactured 784 sf home with an address of 2805 Columbus Rd. NE. The property has two small barns. Value is in the land.