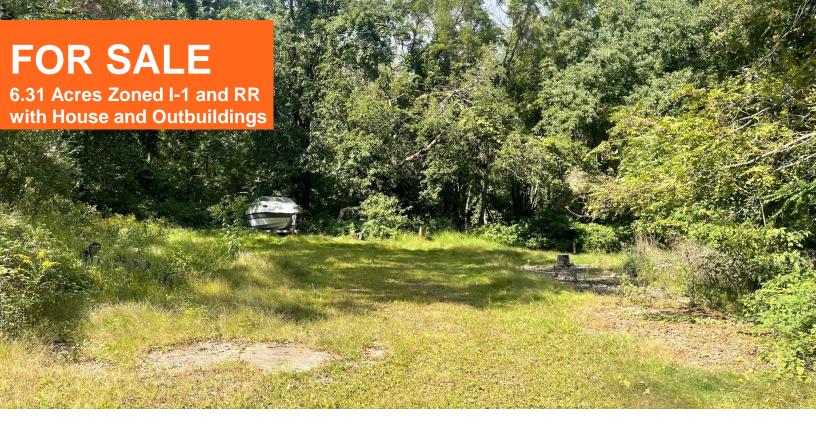

## **Property Highlights:**

6.31 acres of mostly wooded acreage in Plain Twp. Zoned I-1 and RR. Zoned mostly I-1 with a small portion of the Northwest corner of property zoned RR. There is a two-story, three bedroom 1,218 sf house with fireplace, central air and a detached one-car garage on the property. There is also a three bedroom manufactured 784 sf home with an address of 2805 Columbus Rd. NE. The property has two small barns. Value is in the land.

| OFFERING SUMMARY |                                    |
|------------------|------------------------------------|
| Sale Price       | \$324,900                          |
| Lot Size         | 6.31 Acres                         |
| Parcels          | 10017012,<br>10015317,<br>52192140 |
| Zoning           | I-1 and small portion RR           |
|                  |                                    |
|                  |                                    |