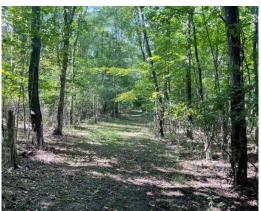

## **Property Highlights:**

6.31 acres of mostly wooded acreage in Plain Twp. Zoned I-1 and RR. Zoned mostly I-1 with a small portion of the Northwest corner of property zoned RR. There is a two-story, three bedroom 1,218 sf house with fireplace, central air and a detached one-car garage on the property. There is also a three bedroom manufactured 784 sf home with an address of 2805 Columbus Rd. NE. The property has two small barns. Value is in the land.