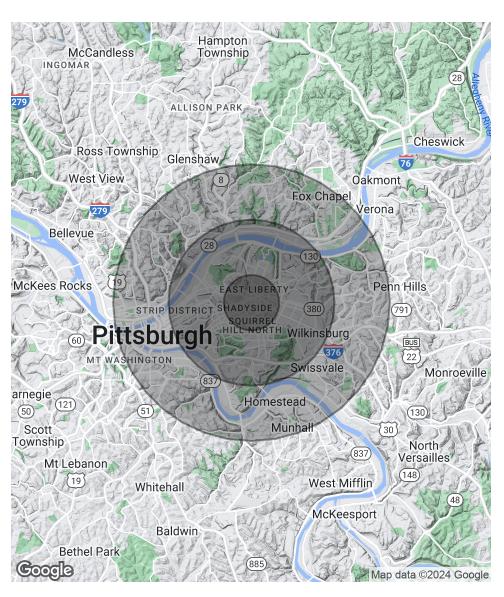

### **DEMOGRAPHICS MAP & REPORT**

| POPULATION           | 1 MILE | 3 MILES | 5 MILES |
|----------------------|--------|---------|---------|
| Total Population     | 36,295 | 175,588 | 331,360 |
| Average Age          | 37     | 38      | 40      |
| Average Age (Male)   | 36     | 37      | 39      |
| Average Age (Female) | 37     | 39      | 41      |

| HOUSEHOLDS & INCOME | 1 MILE    | 3 MILES   | 5 MILES   |
|---------------------|-----------|-----------|-----------|
| Total Households    | 18,821    | 81,757    | 154,462   |
| # of Persons per HH | 1.9       | 2.1       | 2.1       |
| Average HH Income   | \$103,078 | \$100,402 | \$94,279  |
| Average House Value | \$516,736 | \$389,756 | \$316,572 |

Demographics data derived from AlphaMap