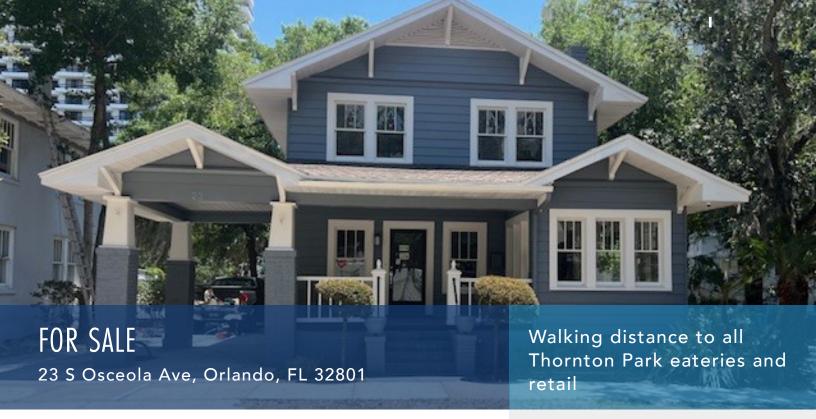

### PROPERTY HIGHLIGHTS

- 1,656± sf two-story office building
- On-site parking
- Freestanding, easy in and out access
- Opportunity for user to occupy space within Downtown Orlando
- Uses: Office, coffee shop, clothing boutique, hair style salon, medspa





#### **SALE PRICE:**

\$845,000



#### **SQUARE FOOTAGE:**

1,656± rsf 0.11 acre site



#### **ZONING:**

MXD-2/T



#### **YEAR BUILT:**

1924



#### **DAMIEN MADSEN**

dmadsen@harbertrealty.com | 407.256.2844

#### **JEFFREY D PATTERSON**

jpatterson@harbertrealty.com | 407.948.1425

For More Information: HarbertRealty.com 400 S Park Ave, Suite 225, Winter Park, FL 32789

The information contained herein has been obtained from sources deemed reliable, however, HRS makes no guarantees, warranties or representation as to its com