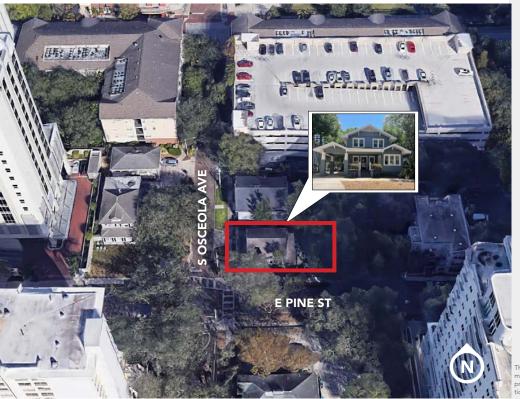

### PROPERTY HIGHLIGHTS

- 1,656± sf two-story office building
- On-site parking
- Freestanding, easy in and out access
- Opportunity for user to occupy space within Downtown Orlando
- Uses: Office, coffee shop, clothing boutique, hair style salon, medspa





#### **SALE PRICE:**

\$845,000



#### **SQUARE FOOTAGE:**

1,656± rsf 0.11 acre site



#### **ZONING:**

MXD-2/T



#### **YEAR BUILT:**

1924



#### **DAMIEN MADSEN**

dmadsen@harbertrealty.com | 407.256.2844

#### **JEFFREY D PATTERSON**

jpatterson@harbertrealty.com | 407.948.1425

For More Information: HarbertRealty.com 400 S Park Ave, Suite 225, Winter Park, FL 32789

The information contained herein has been obtained from sources deemed reliable, however, HRS makes no guarantees, warranties or representation as to its completeness or accuracy thereof. The presentation of this property is submitted subject to errors, omissions, change of price or conditions, prior to sale or lease or withdrawal without notice.

## First Floor



# **Second Floor**





dmadsen@harbertrealty.co