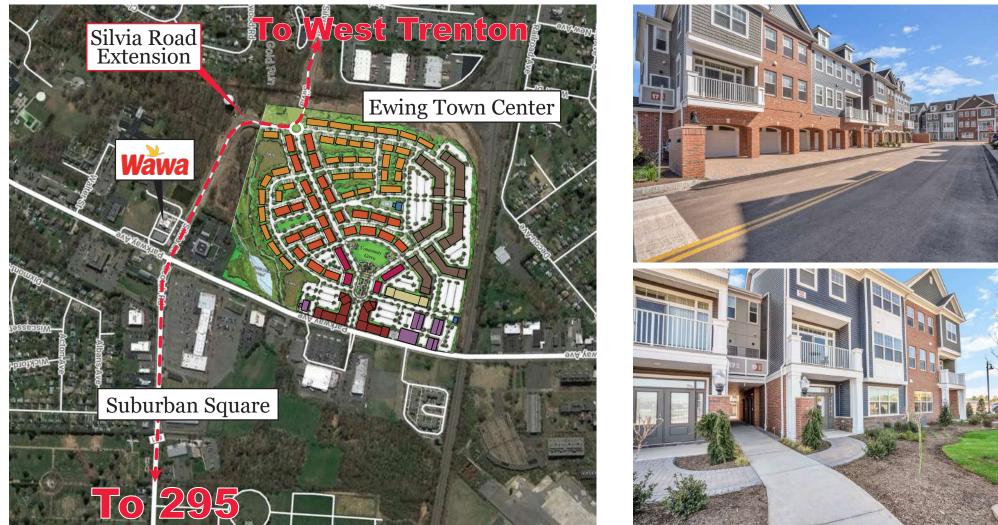

## EWING TOWN CENTER Ewing, NJ | 08628

▶ nod to Ewing's history. A town center unlike any in the area. The next great place to live. Ewing Town Center is all of these things and more, designed as a walkable "neighborhood of neighborhoods" featuring spacious flats, townhomes, and forward-thinking live-work residences. Planned indoor and outdoor amenities, dining, shopping and go-to services will make Ewing Town

destination Center in itself. a surrounded by all there is to do and see in Ewing and the area. Including the ever changing Suburban Square Shopping Center. This Center is right across the street from the Ewing Town Center and has all the types of food and amenities for all of the new residents.