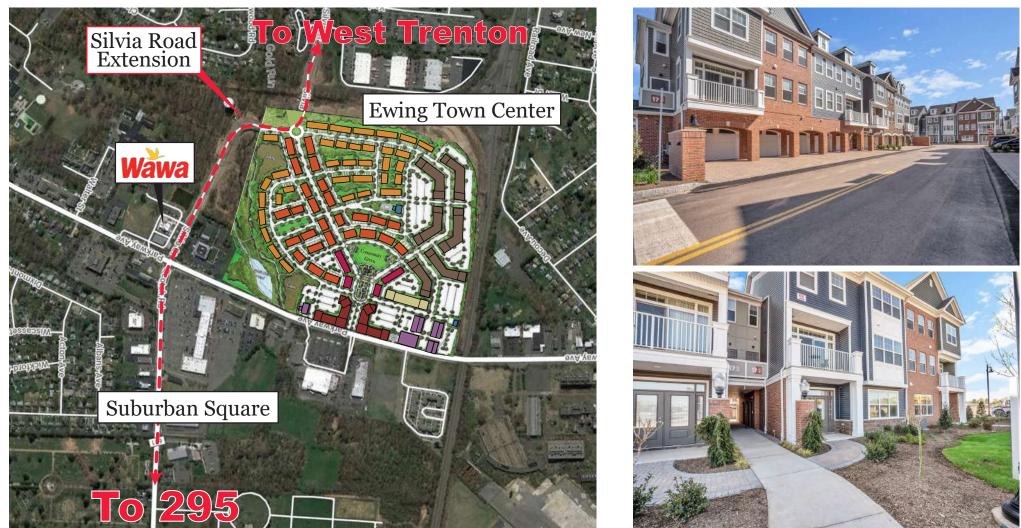

## EWING TOWN CENTER Ewing, NJ | 08628

▶ nod to Ewing's history. A town center unlike any in the area. The next great place to live. Ewing Town Center is all of these things and more, designed as a walkable "neighborhood of neighborhoods" featuring spacious flats, townhomes, and forward-thinking live-work residences. Planned indoor and outdoor amenities, dining, shopping and go-to services will make Ewing Town

destination Center in itself. a surrounded by all there is to do and see in Ewing and the area. Including the ever changing Suburban Square Shopping Center. This Center is right across the street from the Ewing Town Center and has all the types of food and amenities for all of the new residents.