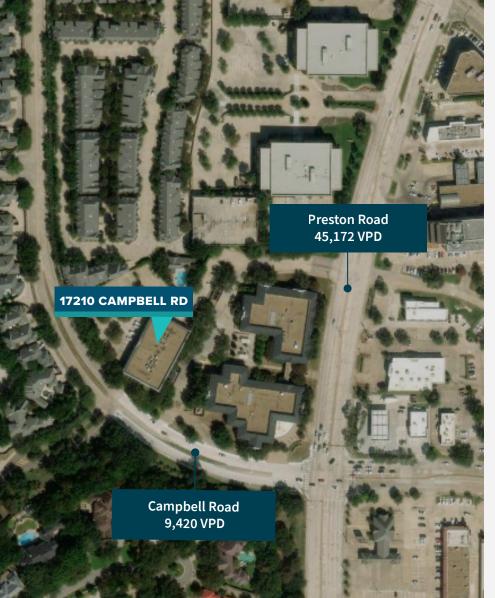

### FOR SALE

17210 Campbell Rd Dallas, Texas 75248

### **BUILDING FEATURES**

- Ideal for medical owner/users: 12 minutes or less to Medical City Plano, Baylor Heart Medical and Legent Surgical Hospital
- Well maintained with immaculate landscaping making for luxurious owner/user campus
- Entire building available for purchase below replacement cost

- Recent building upgrades throughout
- Subject property surrounded by high-end residential development perfect for suburban office
- Immediate neighbors include The Shops at Preston Trail, Bent Tree Country Club and Shelton School