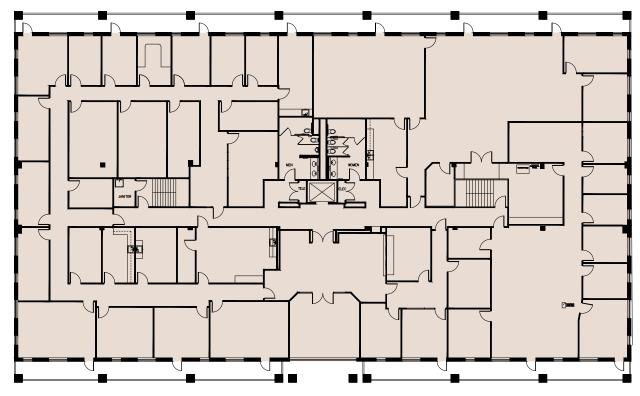

### HYPOTHETICAL MEDICAL CONVERSION FLOOR PLANS

SECOND FLOOR- 16,220 RSF CONTIGUOUS