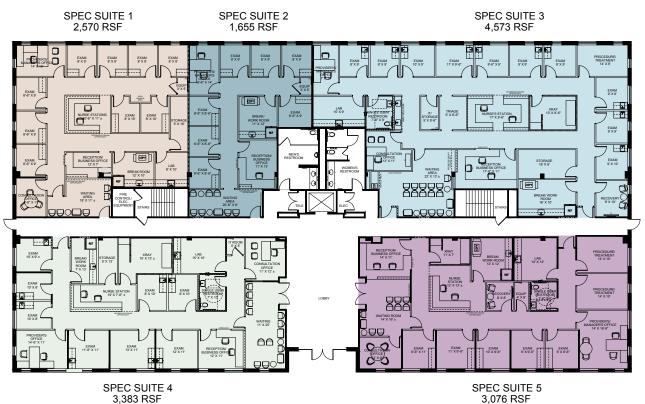

uxurious owner/user campus
- Entire building available for purchase below replacement cost

- Recent building upgrades throughout
- Subject property surrounded by high-end residential development perfect for suburban office
- Immediate neighbors include The Shops at Preston Trail, Bent Tree Country Club and Shelton School



### THE SUMMIT AT PRESTON TRAILS

#### Pricing

Building: \$4,755,000 (\$150/sf)

#### Individual Suites:

- Suite 100W:
   \$1,067,500 (4,270 RSF)
- Suite 150W:
   \$772,250 (3,089 RSF)
- Suite 175W: \$1,128,750 (4,515 RSF)
- Suite 180W:
   \$845,750 (3,383 RSF)
- Suite 250W: \$1,326,200 (6,631 RSF)
- Suite 200W:
  \$1,917,800 (9,589 RSF)









# FLOOR PLANS



### HYPOTHETICAL MEDICAL CONVERSION FLOOR PLANS

SECOND FLOOR- 16,220 RSF CONTIGUOUS



### FIRST FLOOR



### OUTPATIENT **GROWTH**

| Service Line                    | 2023 Volume | 2028 Volume | 5 Yr Growth |
|---------------------------------|-------------|-------------|-------------|
| Cardiology                      | 86,086      | 105,170     | 22.2%       |
| Cosmetic Procedures             | 7,651       | 8,364       | 9.3%        |
| Dermatology                     | 41,149      | 46,341      | 12.6%       |
| Endocrinology                   | 2,017       | 2,676       | 32.7%       |
| ENT                             | 31,305      | 36,887      | 17.8%       |
| Evaluation and Management       | 969,358     | 1,104,216   | 13.9%       |
| Gastroenterology                | 21,722      | 24,474      | 12.7%       |
| General Surgery                 | 5,584       | 6,215       | 11.3%