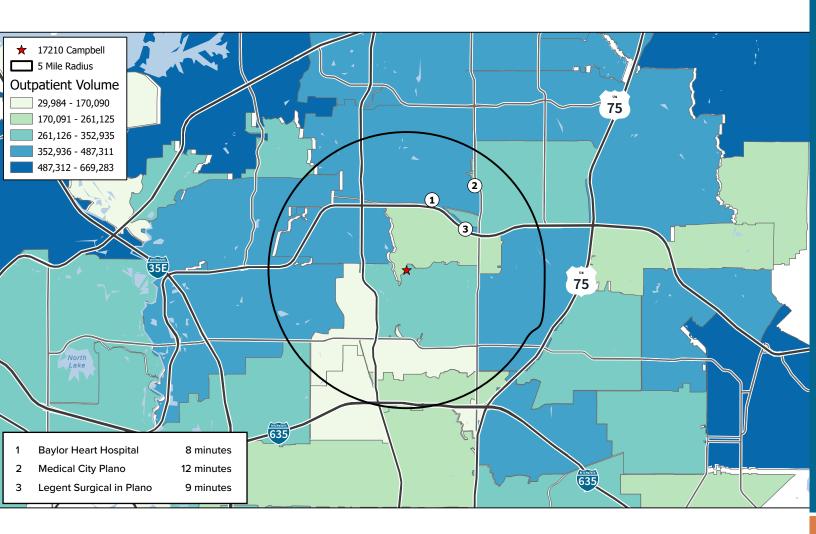

### OUTPATIENT **VOLUME**

### HEALTHCARE DEMOGRAPHICS

### **BUILDING FEATURES**

- Ideal for medical owner/users: 12 minutes or less to Medical City Plano, Baylor Heart Medical and Legent Surgical Hospital
- Well maintained with immaculate landscaping making for luxurious owner/user campus
- Entire building available for purchase below replacement cost