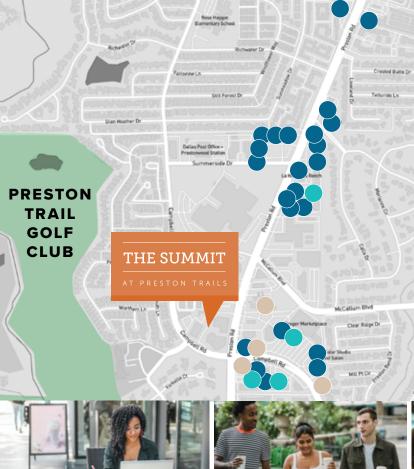

| 23.5%       |
| Pulmonology                     | 13,164      | 13,782      | 4.7%        |
| Radiology                       | 276,487     | 313,670     | 13.4%       |
| Spine                           | 1,810       | 2,234       | 23.4%       |
| Thoracic Surgery                | 486         | 556         | 14.4%       |
| Trauma                          | 6,891       | 7,925       | 15.0%       |
| Urology                         | 8,757       | 9,806       | 12.0%       |
| Vascular                        | 14,548      | 17,944      | 23.3%       |
|                                 |             |             |             |

\*Outpatient \*5 mile radius of subject zip code \*All ages and genders

\*All service lines

### OUTPATIENT **VOLUME**



### HEALTHCARE DEMOGRAPHICS





#### RESTAURANTS

- Bahama Bucks
- Shebelle Ethiopian Cuisine and Bar
- Marco's Pizza
- Fajita's Pete
- Deli-News N.Y.
   Style Deli
- The Pizza Guy
- Subway
- La Hacienda Ranch
  Café de France Bakery
- and Bistro • Mumbai Grill -Authentic Indian Cuisine
- Banana Leaf Thai Cuisine

### STUDIOS

- Power Play Fitness Studio
- Move Studio
- Muscles On Extreme Iron Pro Gym
- Bank of America
  Wells Fargo

The Kitchen - Café,

Hook, Line and Sinker

Pera — Turkish Kitchen Jaram's Donuts

Bakery, Catering

Pizza Hut

Taco Bueno

Sharky's Bar, Grill, Games

and Sushi

Cowboy Kitchen

Dami Korean Fusion

Lekka

Braums

Wens Fargo
 Chase Bank

BANKS

- BBVA Compass
- BBVA Compass



### THE SUMMIT

AT PRESTON TRAILS

#### OWNED AND MANAGED BY

### **FAIRWAY**

### FOR LEASING INQUIRIES, PLEASE C