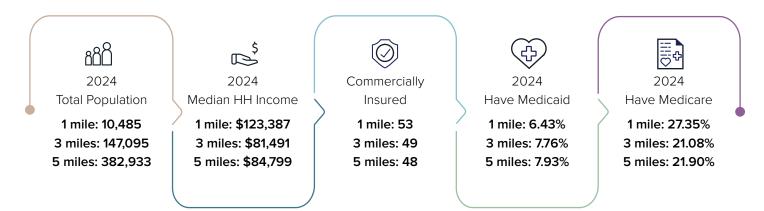

13     | 23.5%       |
| Pulmonology                     | 13,164      | 13,782      | 4.7%        |
| Radiology                       | 276,487     | 313,670     | 13.4%       |
| Spine                           | 1,810       | 2,234       | 23.4%       |
| Thoracic Surgery                | 486         | 556         | 14.4%       |
| Trauma                          | 6,891       | 7,925       | 15.0%       |
| Urology                         | 8,757       | 9,806       | 12.0%       |
| Vascular                        | 14,548      | 17,944      | 23.3%       |
|                                 |             |             |             |

\*Outpatient \*5 mile radius of subject zip code \*All ages and genders

\*All service lines

### OUTPATIENT **VOLUME**



### HEALTHCARE DEMOGRAPHICS





#### RESTAURANTS

- Bahama Bucks
- Shebelle Ethiopian Cuisine and Bar
- Marco's Pizza
- Fajita's Pete
- Deli-News N.Y.
   Style Deli
- The Pizza Guy
- Subway
- La Hacienda Ranch
  Café de France Bakery
- and Bistro • Mumbai Grill -Authentic Indian Cuisine
- Banana Leaf Thai Cuisine

### STUDIOS

- Power Play Fitness Studio
- Move Studio
- Muscles On Extreme Iron Pro Gym
- Bank of America
  Wells Fargo

The Kitchen - Café,

Hook, Line and Sinker

Pera — Turkish Kitchen Jaram's Donuts

Bakery, Catering

Pizza Hut

Taco Bueno

Sharky's Bar, Grill, Games

and Sushi

Cowboy Kitchen

Dami Korean Fusion

Lekka

Braums

Wens Fargo
 Chase Bank

BANKS

- BBVA Compass
- BBVA Compass



### THE SUMMIT

AT PRESTON TRAILS

#### OWNED AND MANAGED BY

### **FAIRWAY**

### FOR LEASING INQUIRIES, PLEASE