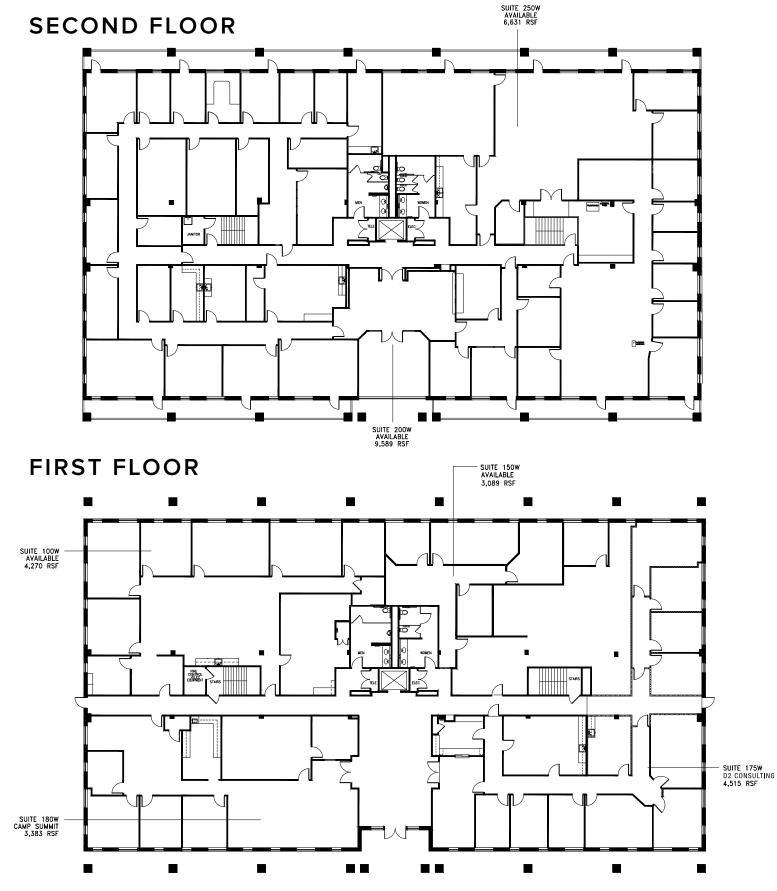

# FLOOR PLANS

### HYPOTHETICAL MEDICAL CONVERSION FLOOR PLANS

SECOND FLOOR- 16,220 RSF CONTIGUOUS

### FIRST FLOOR

#### Individual Suites:

- Suite 100W:
   \$1,067,500 (4,270 RSF)
- Suite 150W:
   \$772,250 (3,089 RSF)
- Suite 175W: \$1,128,750 (4,515 RSF)
- Suite 180W:
   \$845,750 (3,383 RSF)
- Suite 250W: \$1,326,200 (6,631 RSF)
- Suite 200W:
  \$1,917,800 (9,589 RSF)