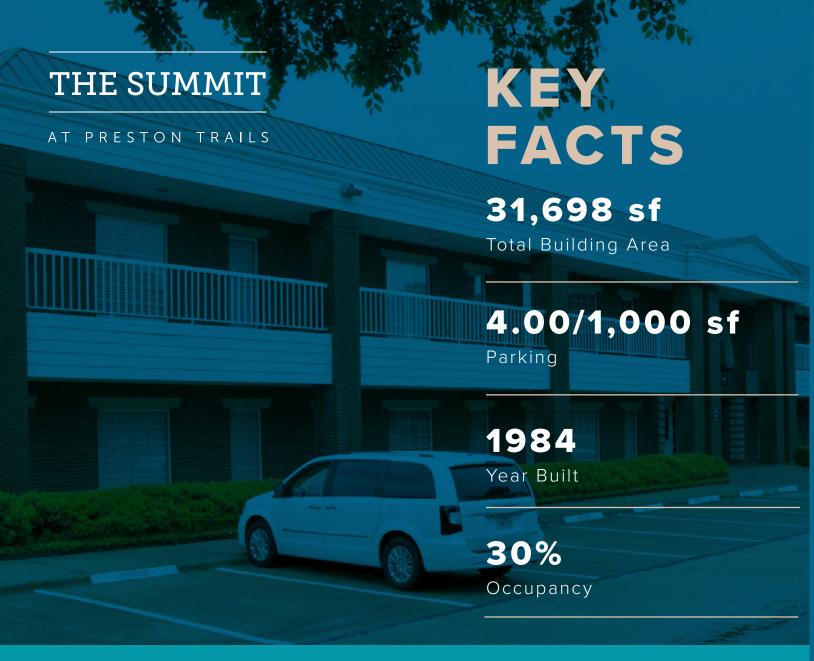

### THE SUMMIT AT PRESTON TRAILS

#### Pricing

Building: \$4,755,000 (\$150/sf)

#### Individual Suites:

- Suite 100W:
   \$1,067,500 (4,270 RSF)
- Suite 150W:
   \$772,250 (3,089 RSF)
- Suite 175W: \$1,128,750 (4,515 RSF)
- Suite 180W:
   \$845,750 (3,383 RSF)
- Suite 250W: \$1,326,200 (6,631 RSF)
- Suite 200W:
  \$1,917,800 (9,589 RSF)