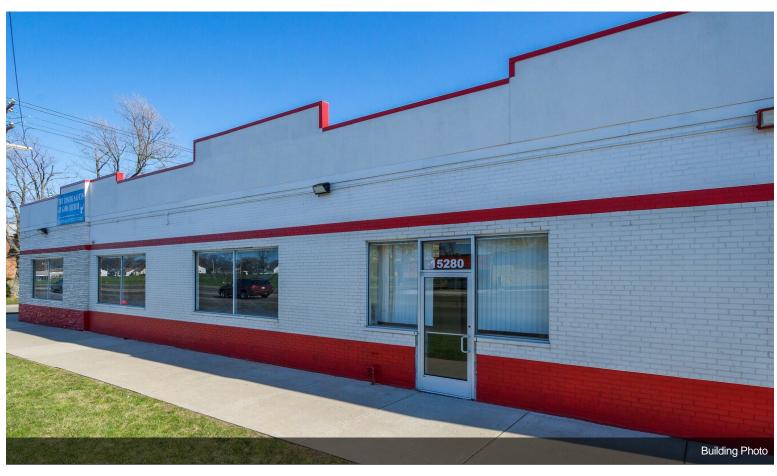

tenant mix!...

- Spacious Parking Lot
- Fantastic Management
- Busy Street
- Steps from Public Transit





#### 1st Floor Ste 15220

| Space Available | 1,285 SF       |
|-----------------|----------------|
| Rental Rate     | \$16.34 /SF/YR |
| Date Available  | Now            |
| Service Type    | Modified Gross |
| Space Type      | Relet          |
| Space Use       | Retail         |
| Lease Term      | Negotiable     |
|                 |                |

1

### **Major Tenant Information**

Tenant SF Occupied Lease Expired

Lape Soul Food



#### 15200-15262 E Seven Mile Rd, Detroit, MI 48205

Neighborhood Retail Center with wonderful tenant mix. This property is located at the busy 7 Mile and Hayes intersection. Ample parking and fantastic tenant mix!

# **Property Photos**





#### **Property Photos**



#### East Bend Plaza

15200-15300 East Seven Mile Road



PARKING LOT LAYOUT

24 x 36 DRAWING SCALE: 1" = 20'-0"

12 x 18 DRAWING SCALE: 1" = 40'-0"





 TENANT SPACE AREA CALCULATIONS WHERE EXISTING DEMISING WALLS ARE PRESENT: DETERMINED BY MEASUREMENT TO THE CENTER OF DEMISING WALLS/PARTITIONS AND TO THE EXTERIOR FACE OF EXTERIOR WALLS.