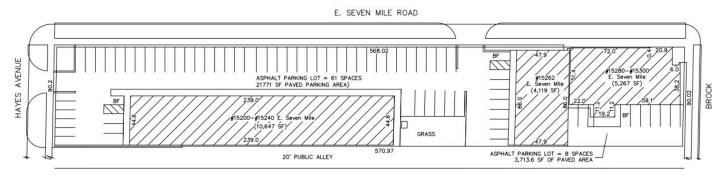

#### East Bend Plaza

15200-15300 East Seven Mile Road

PARKING LOT LAYOUT

24 x 36 DRAWING SCALE: 1" = 20'-0"

12 x 18 DRAWING SCALE: 1" = 40'-0"

 TENANT SPACE AREA CALCULATIONS WHERE EXISTING DEMISING WALLS ARE PRESENT: DETERMINED BY MEASUREMENT TO THE CENTER OF DEMISING WALLS/PARTITIONS AND TO THE EXTERIOR FACE OF EXTERIOR WALLS.