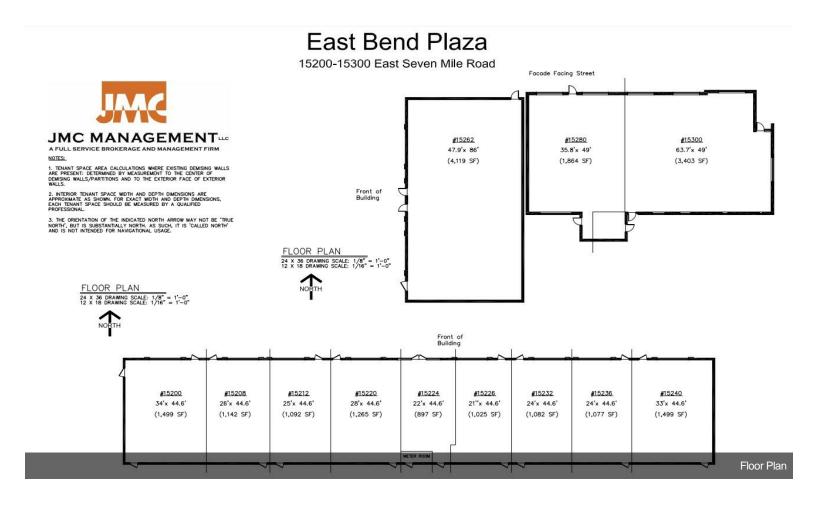

#### East Bend Plaza

15200-15300 East Seven Mile Road

PARKING LOT LAYOUT

24 x 36 DRAWING SCALE: 1" = 20'-0"

12 x 18 DRAWING SCALE: 1" = 40'-0"

 TENANT SPACE AREA CALCULATIONS WHERE EXISTING DEMISING WALLS ARE PRESENT: DETERMINED BY MEASUREMENT TO THE CENTER OF DEMISING WALLS/PARTITIONS AND TO THE EXTERIOR FACE OF EXTERIOR WALLS.