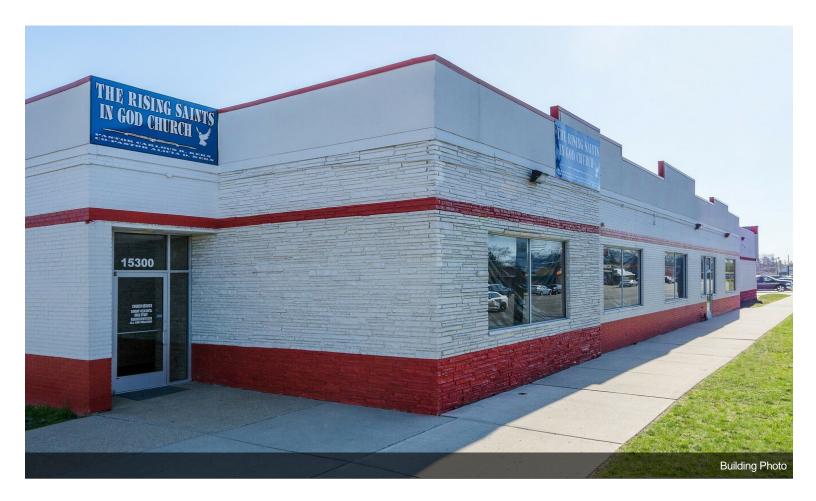

ic tenant mix!...

- Spacious Parking Lot
- Fantastic Management
- Busy Street
- Steps from Public Transit





#### 1st Floor Ste 15220

| Space Available | 1,285 SF       |
|-----------------|----------------|
| Rental Rate     | \$16.34 /SF/YR |
| Date Available  | Now            |
| Service Type    | Modified Gross |
| Space Type      | Relet          |
| Space Use       | Retail         |
| Lease Term      | Negotiable     |
|                 |                |

1

### **Major Tenant Information**

Tenant SF Occupied Lease Expired

Lape Soul Food



#### 15200-15262 E Seven Mile Rd, Detroit, MI 48205

Neighborhood Retail Center with wonderful tenant mix. This property is located at the busy 7 Mile and Hayes intersection. Ample parking and fantastic tenant mix!

# **Property Photos**





#### **Property Photos**



#### East Bend Plaza

15200-15300 East Seven Mile Road



PARKING LOT LAYOUT

24 x 36 DRAWING SCALE: 1" = 20'-0"

12 x 18 DRAWING SCALE: 1" = 40'-0"





 TENANT SPACE AREA CALCULATIONS WHERE EXISTING DEMISING WALLS ARE PRESENT: DETERMINED BY MEASUREMENT TO THE CENTER OF DEMISING WALLS/PARTITIONS AND TO THE EXTERIOR FACE OF EXTERIOR WALLS.