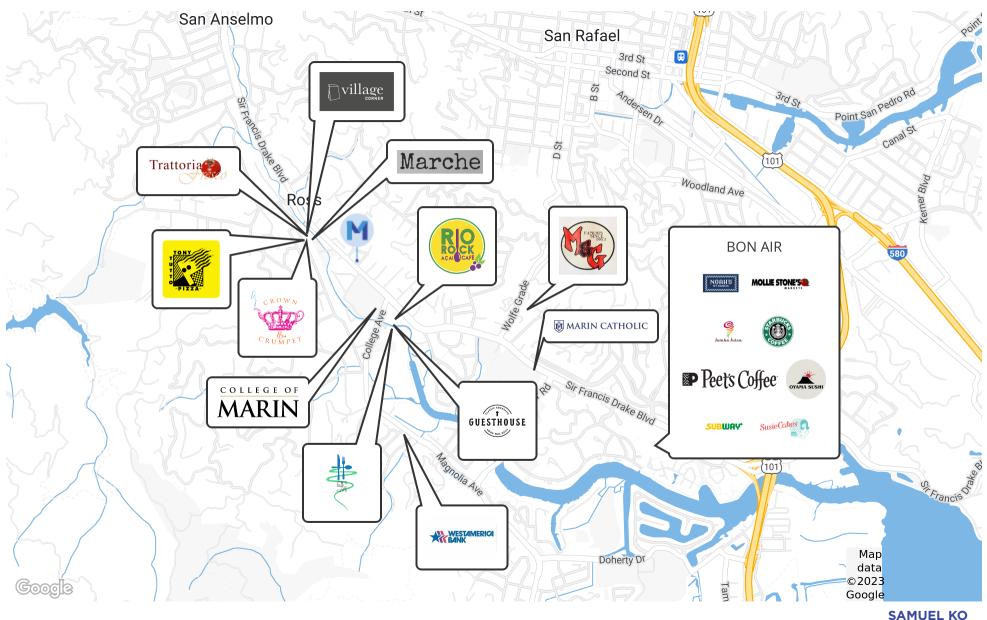

#### LOCATION DESCRIPTION

Kentfield is located at the base of Mt. Tamalpais, surrounded by beautiful, green, rolling hills, with a short commute from just about everywhere. Across the street from The College of Marin, just a short drive to US Highway 101. Sir Francis Drake Boulevard is a major traffic artery, with traffic counts exceeding 33,000 vehicles per day. Within walking distance to many amenities including the Woodland Market, downtown Ross and downtown San Anselmo just a bit further. The location also provides out the door access to many world famous open spaces including Mt. Tamalpais, Phoenix Lake, and endless bike paths and running trails.

#### **SAMUEL KO** CA LIC #01894341

CA LIC #01894341 (415) 259-9642 sam@meridiancommercial.com

17 E. Sir Francis Drake Blvd., Suite 203 | Larkspur, CA 94939 | https://www.meridiancommercial.com

FOR LEASE Retailer Map