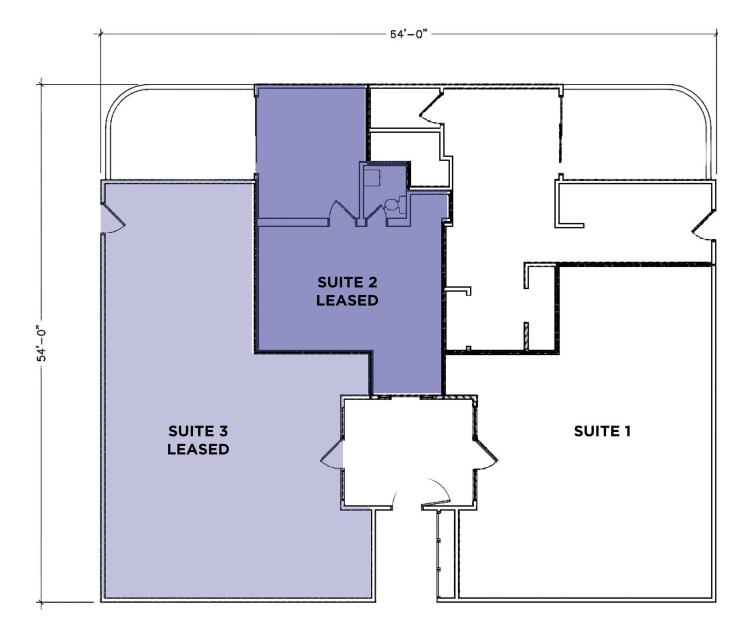

#### **OFFERING SUMMARY**

| Lease Rate:    | \$3.75 SF/month (Gross) |
|----------------|-------------------------|
| Available SF:  | ±1,517 SF               |
| Building Size: | ±3,175 SF               |
| Property Type: | Office                  |