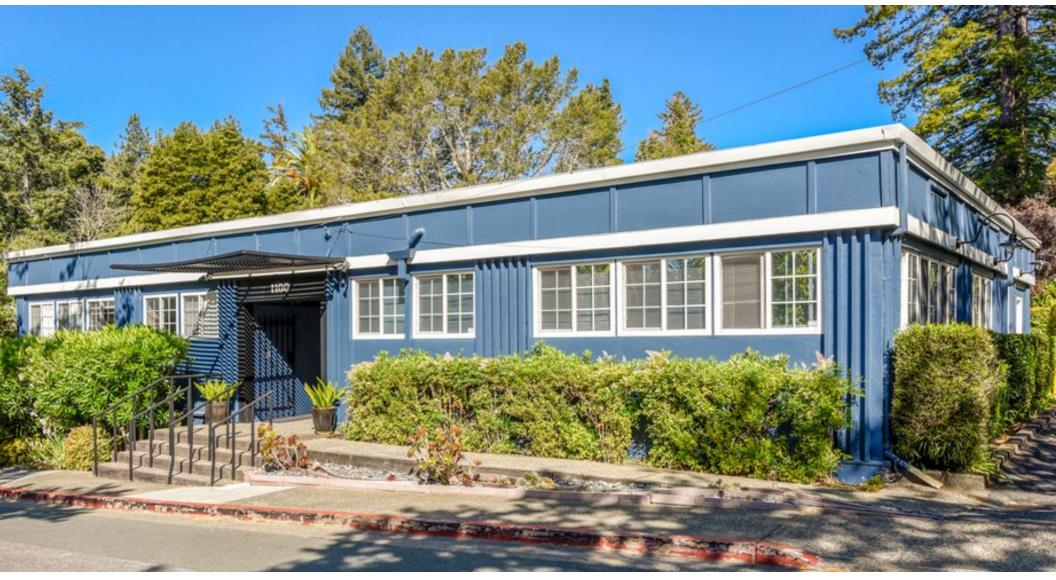

#### **PROPERTY DESCRIPTION**

Spacious office with large open work areas and one private office. The space includes a private enclosed patio and en-suite restroom. It has been recently renovated with modern finishes and is move-in ready.

#### **PROPERTY HIGHLIGHTS**

- New Modern Finishes
- Enclosed Private Patio
- Excellent Visibility and Easy Access
- Private En-suite Bathroom
- Medical Use Allowed
- On-Site Parking

#### LOCATION DESCRIPTION

Kentfield is located at the base of Mt. Tamalpais, surrounded by beautiful, green, rolling hills, with a short commute from just about everywhere. Across the street from The College of Marin, just a short drive to US Highway 101. Sir Francis Drake Boulevard is a major traffic artery, with traffic counts exceeding 33,000 vehicles per day. Within walking distance to many amenities including the Woodland Market, downtown Ross and downtown San Anselmo just a bit further. The location also provides out the door access to many world famous open spaces including Mt. Tamalpais, Phoenix Lake, and endless bike paths and running trails.