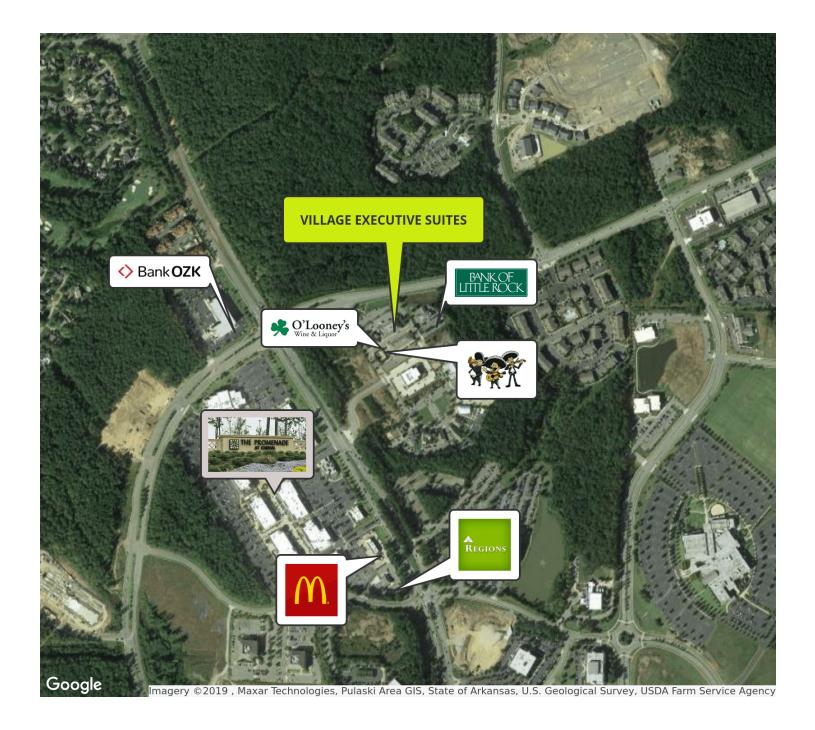

ive Suites | \$950 per month | Full Service | 420 SF | Negotiable | LEASED   |
| VILLAGE SUITES 27 D Rahling Circle Suite 5     | Executive Suites | \$950 per month | Full Service | 420 SF | Negotiable | LEASED   |
| VILLAGE SUITES 27 D Rahling Circle Suite 6     | Executive Suites | \$650 per month | Full Service | 168 SF | Negotiable |          |
| VILLAGE SUITES 27 D Rahling Circle Suite 7-7A  | Executive Suites | \$750 per month | Full Service | 226 SF | Negotiable |          |
| VILLAGE SUITES 27 D Rahling Circle Suite 8     | Executive Suites | \$700 per month | Full Service | 176 SF | Negotiable |          |
| VILLAGE SUITES 27 D Rahling Circle Suite 9-9A  | Executive Suites | \$750 per month | Full Service | 226 SF | Negotiable |          |

### Location Maps





## Retailer Map