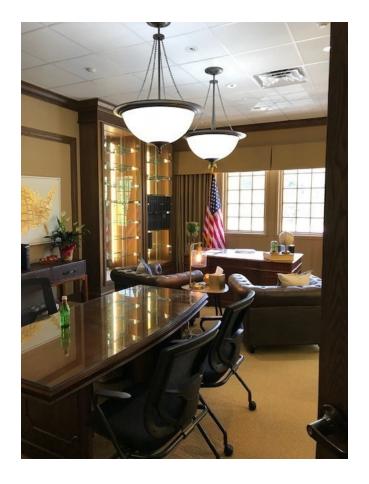

-Prime upscale high demand area.

Lease Rate: \$650-950.00

Monthly

(Full Service)

-Executive office suite available with high levels of attention to detail.

uetan

Lot Size: 3 Acres

-Anchor tenants include the new Hot Springs sensation "Bones Chophouse Steaks". "Samu" sushi bar. "O Looneys" upscale liquor store specializing in unique wines and beverages. And hot spot lunch and happy hour at "Cantina Cinco DeMayo" restaurant.

Total Suite Size: 4.000 SF

-Executive tenants of Insurance, Law offices, Architect, Title Co, Aesthetics , and Diet and Nutrition

-Ample parking and centrally located in the heart of Chenal.