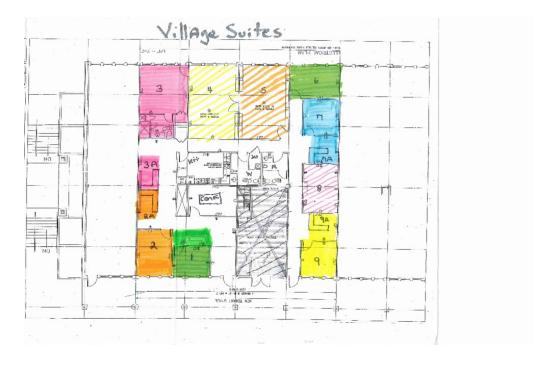

# Available Spaces

| SPACE                                          | SPACE USE        | LEASE RATE      | LEASE TYPE   | SIZE   | TERM       | COMMENTS |
|------------------------------------------------|------------------|-----------------|--------------|--------|------------|----------|
| VILLAGE SUITES 27 D Rahling Circle Suite 1-1A  | Executive Suites | \$750 per month | Full Service | 169 SF | Negotiable |          |
| VILLAGE SUITES 27 D Rahling Circle Suite 2 -2A | Executive Suites | \$850 per month | Full Service | 261 SF | Negotiable |          |
| VILLAGE SUITES 27 D Rahling Circle Suite 3-3A  | Executive Suites | \$950 per month | Full Service | 480 SF | Negotiable | LEASED   |
| VILLAGE SUITES 27 D Rahling Circle Suite 4     | Executive Suites | \$950 per month | Full Service | 420 SF | Negotiable | LEASED   |
| VILLAGE SUITES 27 D Rahling Circle Suite 5     | Executive Suites | \$950 per month | Full Service | 420 SF | Negotiable | LEASED   |
| VILLAGE SUITES 27 D Rahling Circle Suite 6     | Executive Suites | \$650 per month | Full Service | 168 SF | Negotiable |          |
| VILLAGE SUITES 27 D Rahling Circle Suite 7-7A  | Executive Suites | \$750 per month | Full Service | 226 SF | Negotiable |          |
| VILLAGE SUITES 27 D Rahling Circle Suite 8     | Executive Suites | \$700 per month | Full Service | 176 SF | Negotiable |          |
| VILLAGE SUITES 27 D Rahling Circle Suite 9-9A  | Executive Suites | \$750 per month | Full Service | 226 SF | Negotiable |          |