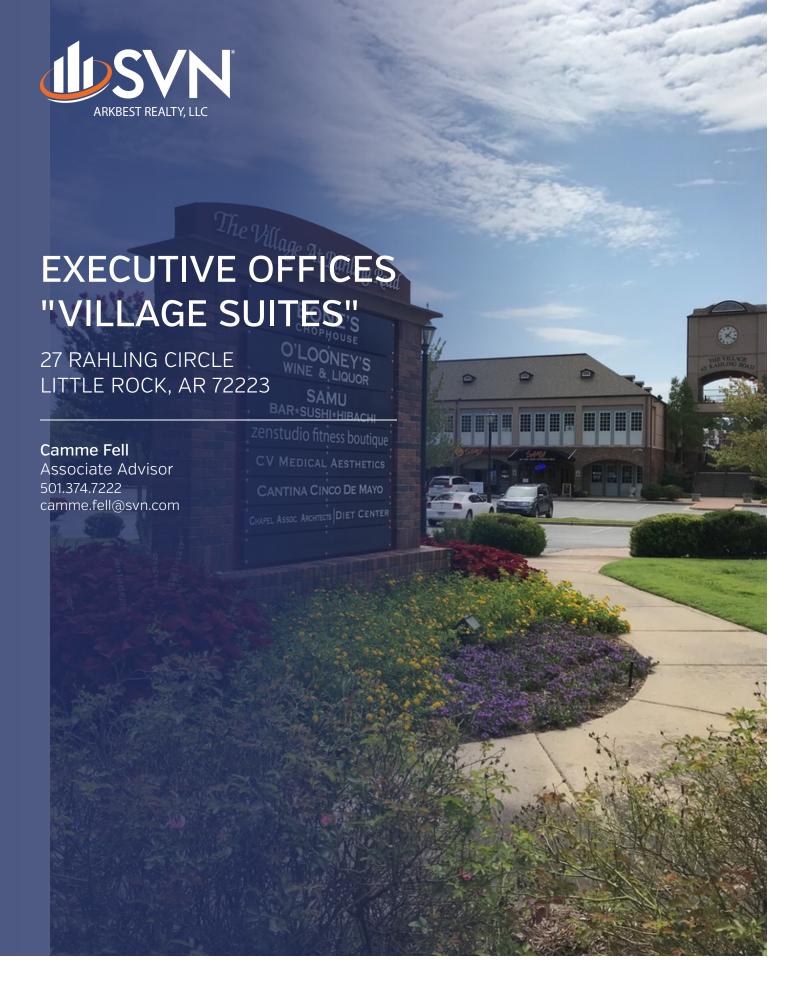

#### **PROPERTY OVERVIEW**

Available SF: 168-420 SF

-SINGLE Executive suites available in the heart of Chenal Valley!

Executive Office

-The Village of-Rahling Road on the SE corner of Chenal Parkway/ Rahling Road has been called one of the best corners in the South.

-Prime upscale high demand area.

Lease Rate: \$650-950.00

Monthly

(Full Service)

-Executive office suite available with high levels of attention to detail.

uetan

Lot Size: 3 Acres

-Anchor tenants include the new Hot Springs sensation "Bones Chophouse Steaks". "Samu" sushi bar. "O Looneys" upscale liquor store specializing in unique wines and beverages. And hot spot lunch and happy hour at "Cantina Cinco DeMayo" restaurant.

Total Suite Size: 4.000 SF

-Executive tenants of Insurance, Law offices, Architect, Title Co, Aesthetics , and Diet and Nutrition

-Ample parking and centrally located in the heart of Chenal.