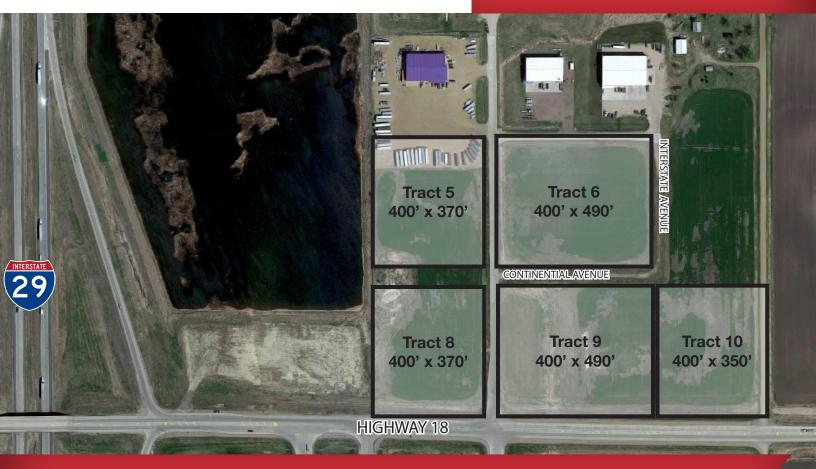

### **Property Features**

- Various lot sizes available
- Proposed lot layout above
- Zoning: I-1
- Built-to-suit contact broker

#### Location

- Just east of I-29 on Highway 18
- Area neighbors include: South Dakota DOT, Countryside Campground, Cenex, LSE Manufacturing, Inc., MH Eby, Inc.

For more information: Bill Connelly

605 254 2360 bconnelly@naisiouxfalls.com