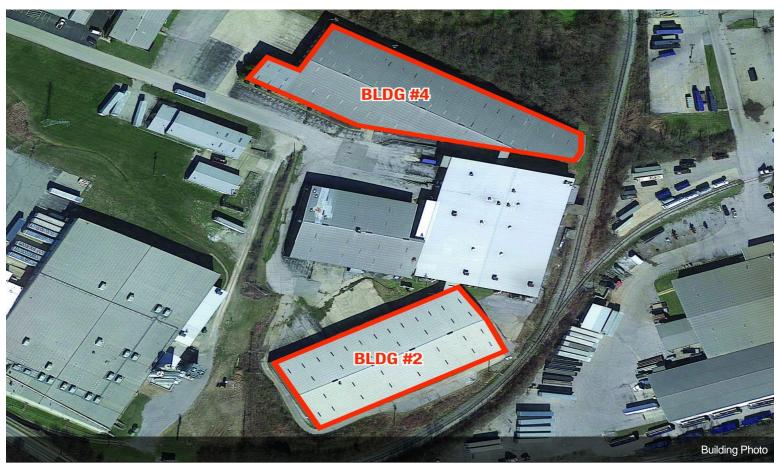

### The Space

| Space Available | 50,000 SF    |
|-----------------|--------------|
| Rental Rate     | Upon Request |
| Date Available  | Now          |
| Service Type    | TBD          |
| Office Size     | 100 SF       |
| Space Type      | Relet        |
| Space Use       | Industrial   |
|                 |              |

### 500 Memorial Dr, Nicholasville, KY 40356