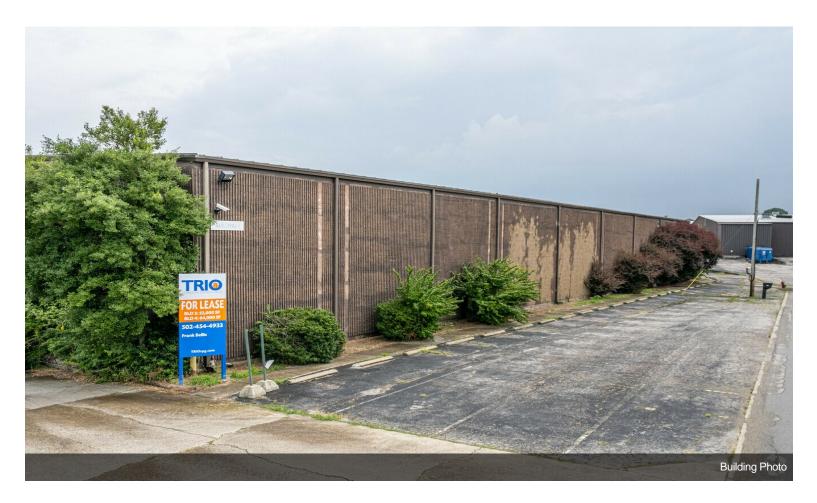

### The Space

| Space Available | 50,000 SF    |
|-----------------|--------------|
| Rental Rate     | Upon Request |
| Date Available  | Now          |
| Service Type    | TBD          |
| Office Size     | 100 SF       |
| Space Type      | Relet        |
| Space Use       | Industrial   |
|                 |              |

We currently have 50,000SF of recently renovated space available to rent out. We offer a variety of services such as loading and unloading, picking and packing, and inventory management. Please see our location description for more details.