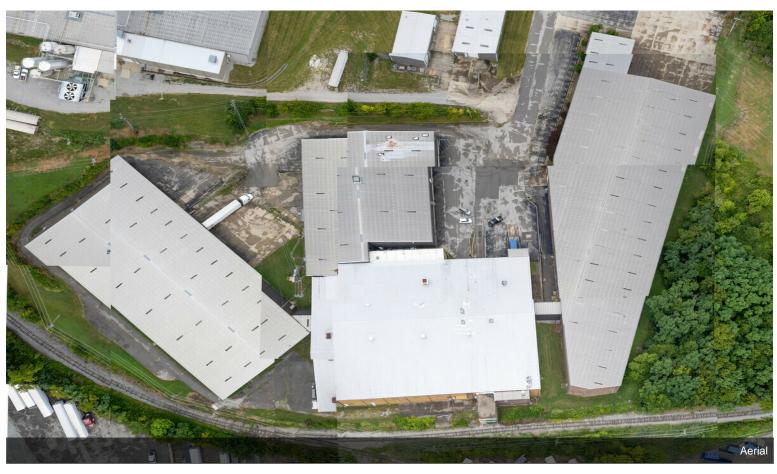

# Sentinel Warehousing and Distribution

500 Memorial Dr, Nicholasville, KY 40356

Curt Eiden
Professional Expediting Inc.
423 Fairman Ct,Lexington, KY 40511
ceiden@gmail.com
(859) 509-1579

| Rental Rate:            | Upon Request |
|-------------------------|--------------|
| Property Type:          | Industrial   |
| Property Subtype:       | Warehouse    |
| Rentable Building Area: | 198,097 SF   |
| Year Built:             | 1978         |
| Rental Rate Mo:         | Upon Request |

### 500 Memorial Dr, Nicholasville, KY 40356