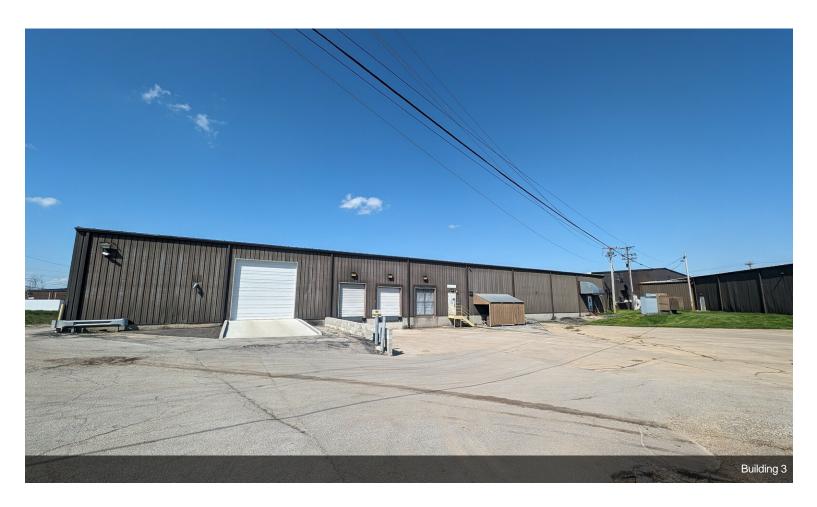

# Sentinel Warehousing and Distribution

500 Memorial Dr, Nicholasville, KY 40356

Curt Eiden
Professional Expediting Inc.
423 Fairman Ct,Lexington, KY 40511
ceiden@gmail.com
(859) 509-1579

| Rental Rate:            | Upon Request |
|-------------------------|--------------|
| Property Type:          | Industrial   |
| Property Subtype:       | Warehouse    |
| Rentable Building Area: | 198,097 SF   |
| Year Built:             | 1978         |
| Rental Rate Mo:         | Upon Request |

### 500 Memorial Dr, Nicholasville, KY 40356