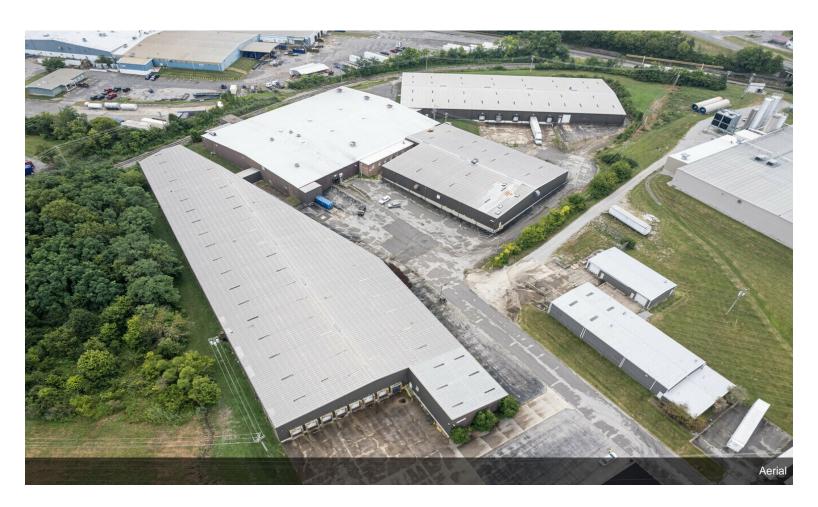

# Sentinel Warehousing and Distribution

500 Memorial Dr, Nicholasville, KY 40356

Curt Eiden
Professional Expediting Inc.
423 Fairman Ct,Lexington, KY 40511
ceiden@gmail.com
(859) 509-1579

| Rental Rate:            | Upon Request |
|-------------------------|--------------|
| Property Type:          | Industrial   |
| Property Subtype:       | Warehouse    |
| Rentable Building Area: | 198,097 SF   |
| Year Built:             | 1978         |
| Rental Rate Mo:         | Upon Request |

### 500 Memorial Dr, Nicholasville, KY 40356