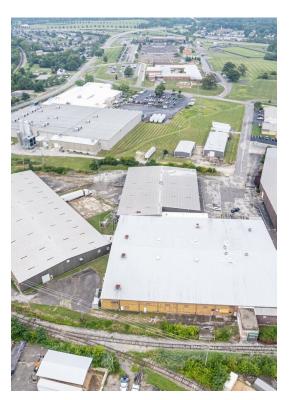

# Sentinel Warehousing and Distribution

500 Memorial Dr, Nicholasville, KY 40356

Curt Eiden
Professional Expediting Inc.
423 Fairman Ct,Lexington, KY 40511
ceiden@gmail.com
(859) 509-1579



| Rental Rate:            | Upon Request |
|-------------------------|--------------|
| Property Type:          | Industrial   |
| Property Subtype:       | Warehouse    |
| Rentable Building Area: | 198,097 SF   |
| Year Built:             | 1978         |
| Rental Rate Mo:         | Upon Request |

# Sentinel Warehousing and Distribution

Welcome to Sentinel Warehousing!





### The Space

| Space Available | 50,000 SF    |
|-----------------|--------------|
| Rental Rate     | Upon Request |
| Date Available  | Now          |
| Service Type    | TBD          |
| Office Size     | 100 SF       |