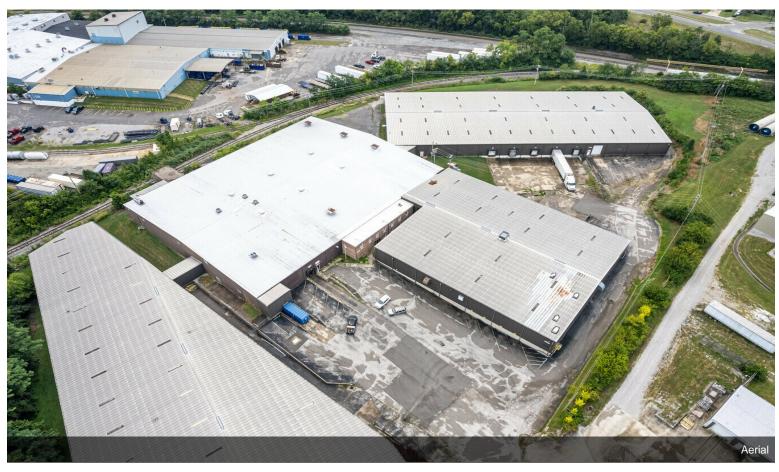

# Sentinel Warehousing and Distribution

500 Memorial Dr, Nicholasville, KY 40356

Curt Eiden
Professional Expediting Inc.
423 Fairman Ct,Lexington, KY 40511
ceiden@gmail.com
(859) 509-1579

| Rental Rate:            | Upon Request |
|-------------------------|--------------|
| Property Type:          | Industrial   |
| Property Subtype:       | Warehouse    |
| Rentable Building Area: | 198,097 SF   |
| Year Built:             | 1978         |
| Rental Rate Mo:         | Upon Request |

### 500 Memorial Dr, Nicholasville, KY 40356