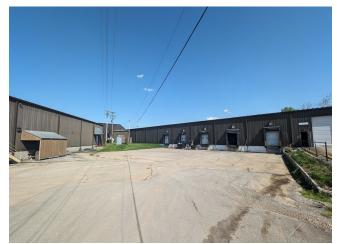

### The Space

| Space Available | 50,000 SF    |
|-----------------|--------------|
| Rental Rate     | Upon Request |
| Date Available  | Now          |
| Service Type    | TBD          |
| Office Size     | 100 SF       |
| Space Type      | Relet        |
| Space Use       | Industrial   |
|                 |              |

We currently have 50,000SF of recently renovated space available to rent out. We offer a variety of services such as loading and unloading, picking and packing, and inventory management. Please see our location description for more details.