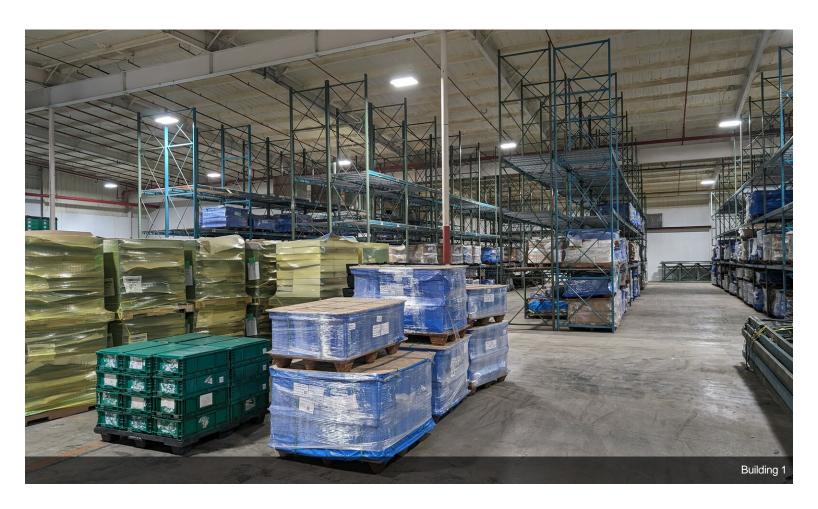

We currently have 50,000SF of recently renovated space available to rent out. We offer a variety of services such as loading and unloading, picking and packing, and inventory management. Please see our location description for more details.

#### -Crossdocking services

We keep 3,000-5,000SF available at all times for any crossdocking needs that may arise for any of our customers whether it is for a few hours or a few weeks.

#### -Short-term/Long-term storage

We are interested in partnering with business that need either short-term or long-term storage.