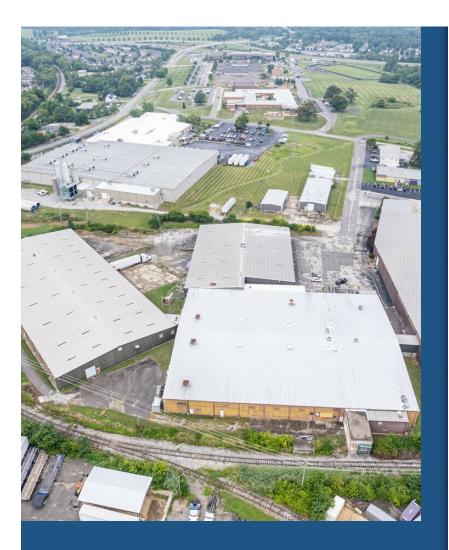

# Sentinel Warehousing and Distribution

500 Memorial Dr, Nicholasville, KY 40356

Curt Eiden
Professional Expediting Inc.
423 Fairman Ct,Lexington, KY 40511
ceiden@gmail.com
(859) 509-1579



| Rental Rate:            | Upon Request |
|-------------------------|--------------|
| Property Type:          | Industrial   |
| Property Subtype:       | Warehouse    |
| Rentable Building Area: | 198,097 SF   |
| Year Built:             | 1978         |
| Rental Rate Mo:         | Upon Request |

# Sentinel Warehousing and Distribution

Welcome to Sentinel Warehousing!





### The Space

| Space Available | 50,000 SF    |
|-----------------|--------------|
| Rental Rate     | Upon Request |
| Date Available  | Now          |
| Service Type    | TBD          |
| Office Size     | 100 SF       |
| Space Type      | Relet        |
| Space Use       | Industrial   |
|                 |              |

We currently have 50,000SF of recently renovated space available to rent out. We offer