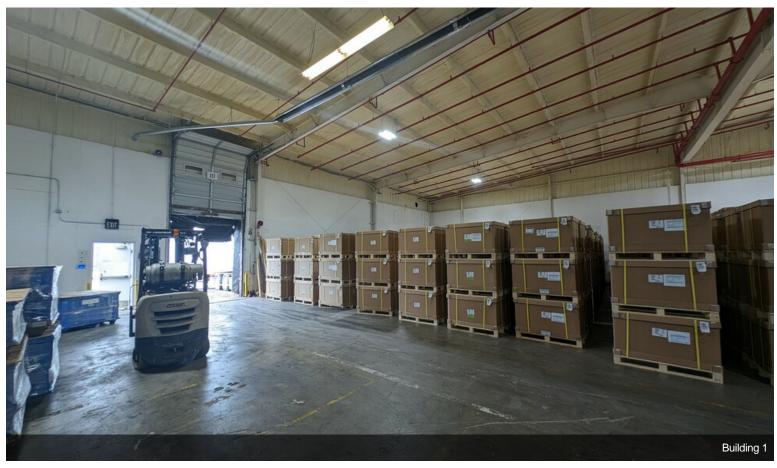

We currently have 50,000SF of recently renovated space available to rent out. We offer a variety of services such as loading and unloading, picking and packing, and inventory management. Please see our location description for more details.

#### -Day to Day Operations

Our warehouse is fully staffed from 8-4 M-F. During business hours our staff provides services such as loading and unloading trucks (vans, sprinter vans, box trucks, flatbeds, reefers) and pulling and staging orders in addition to the many services outlined below. Outside of our normal business hours we have an on call staff 24/7/365 for any sort of warehousing or trucking expedite.