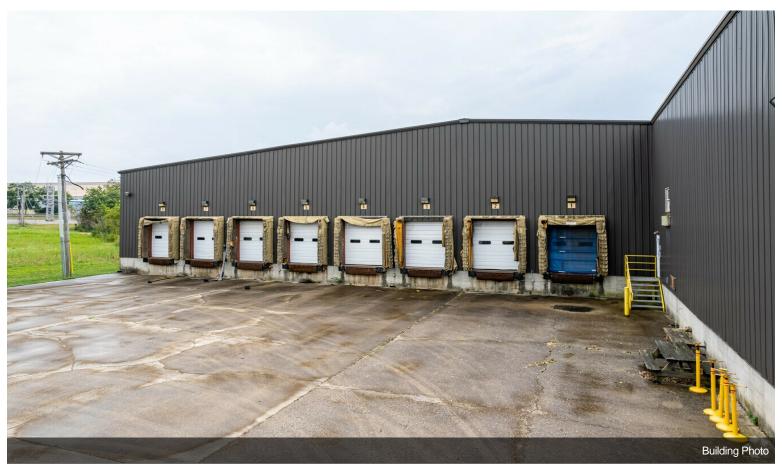

#### -Day to Day Operations

Our warehouse is fully staffed from 8-4 M-F. During business hours our staff provides services such as loading and unloading trucks (vans, sprinter vans, box trucks, flatbeds, reefers) and pulling and staging orders in addition to the many services outlined below. Outside of our normal business hours we have an on call staff 24/7/365 for any sort of warehousing or trucking expedite.

#### -Transportation

We partner with our sister company, Professional Expediting, to meet all your trucking needs. We have sprinter vans, box trucks, and tractor trailers available 24/7. Our terminal is located 25 minutes away in Lexington, KY. As a trucking and warehousing company, we are able to provide exceptional service with great rates to and from our warehouses.