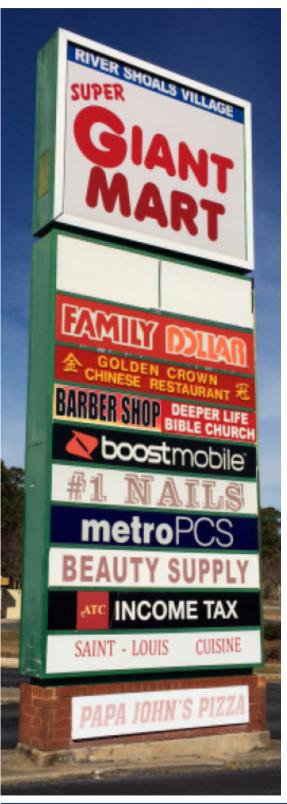

### **Property Overview**

River Shoals Village is a 72,962 SF retail center in College Park, GA. This property is anchored by a Super Giant Mart, an international grocery store along with other national tenants including Family Dollar, MetroPCS, Papa John's Pizza, and Church's Fried Chicken. This property is located at a busy traffic-light intersection of Flat Shoals Road and Riverdale Road with over 32,700± cars per day at frontage on Riverdale Road. River Shoals Village is located only 2 miles south of the world's busiest airport Hartsfield Jackson International Airport, putting this property in the center of the local economic hub with billions in spending every year.

#### **Co-Tenants**

Although all information furnished regarding property for sale, rental or financing is from sources deemed reliable, such information has not been verified & no expressed representation is made nor is any to be implied to the accuracy therefore, & it is submitted subject errors, omissions, change of price, rental, or other conditions, prior sale, lease or financing, or withdrawal without notice.