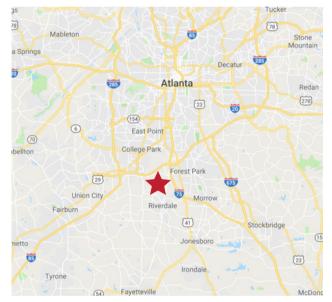

### **Property Location**

### **Property Overview**

River Shoals Village is a 72,962 SF retail center in College Park, GA. This property is anchored by a Super Giant Mart, an international grocery store along with other national tenants including Family Dollar, MetroPCS, Papa John's Pizza, and Church's Fried Chicken. This property is located at a busy traffic-light intersection of Flat Shoals Road and Riverdale Road with over 32,700± cars per day at frontage on Riverdale Road. River Shoals Village is located only 2 miles south of the world's busiest airport Hartsfield Jackson International Airport, putting this property in the center of the local economic hub with billions in spending every year.