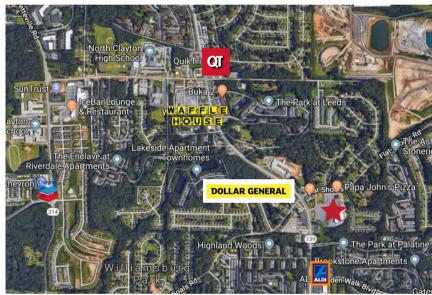

### **Property Location**

### **Property Overview**

River Shoals Village is a 72,962 SF retail center in College Park, GA. This property is anchored by a Super Giant Mart, an international grocery store along with other national tenants including Family Dollar, MetroPCS, Papa John's Pizza, and Church's Fried Chicken. This property is located at a busy traffic-light intersection of Flat Shoals Road and Riverdale Road with over 32,700± cars per day at frontage on Riverdale Road. River Shoals Village is located only 2 miles south of the world's busiest airport Hartsfield Jackson International Airport, putting this property in the center of the local economic hub with billions in spending every year.