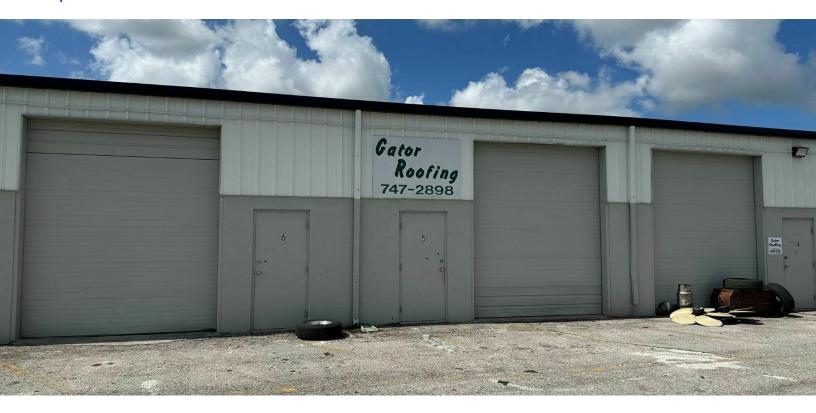

### **PROPERTY HIGHLIGHTS**

- 3,000 SF of combined warehouse space
- Three overhead doors for easy access
- Conveniently located just south of US-301
- · Six dedicated parking spaces
- Great visibility and accessibility for your business

#### PROPERTY OVERVIEW

American Property Group of Sarasota, Inc. presents 2301 9th St E, Bradenton

Property Type: Warehouse Space

Property Size: 3,000 SF

Discover an excellent opportunity for your business with this 3,000 SF warehouse space for lease, located just south of US-301 in Bradenton. Combining units 4, 5, and 6, this versatile space includes three overhead doors, ensuring easy access and efficient operations. The prime location offers convenience and visibility, making it ideal for various business needs.

#### Highlights:

- 3,000 SF of combined warehouse space
- Three overhead doors for easy access
- Conveniently located just south of US-301
- Six dedicated parking spaces
- Great visibility and accessibility for your business