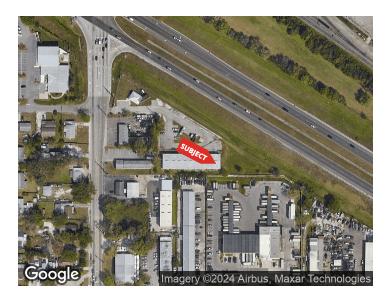

### 2301 9TH ST E

**BRADENTON, FLORIDA 34208** 

#### PROPERTY OVERVIEW

American Property Group of Sarasota, Inc. presents 2301 9th St E, Bradenton

Property Type: Warehouse Space

Property Size: 3,000 SF

Discover an excellent opportunity for your business with this 3,000 SF warehouse space for lease, located just south of US-301 in Bradenton. Combining units 4, 5, and 6, this versatile space includes three overhead doors, ensuring easy access and efficient operations. The prime location offers convenience and visibility, making it ideal for various business needs.