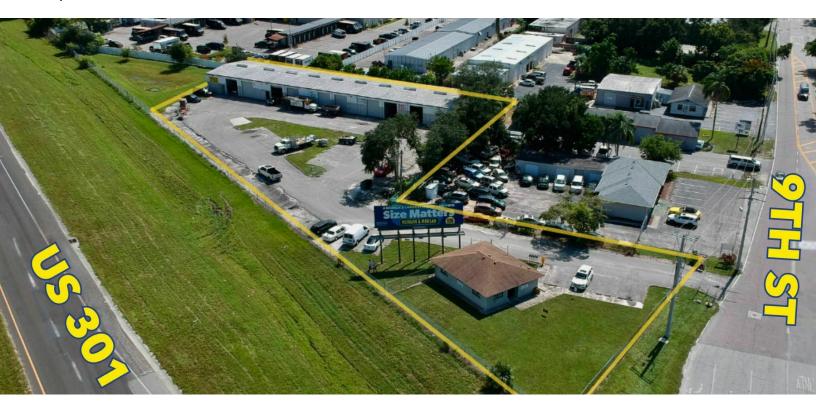

### 2301 9TH ST E

**BRADENTON, FLORIDA 34208** 

#### PROPERTY OVERVIEW

American Property Group of Sarasota, Inc. presents 2301 9th St E, Bradenton

Property Type: Warehouse Space

Property Size: 3,000 SF

Discover an excellent opportunity for your business with this 3,000 SF warehouse space for lease, located just south of US-301 in Bradenton. Combining units 4, 5, and 6, this versatile space includes three overhead doors, ensuring easy access and efficient operations. The prime location offers convenience and visibility, making it ideal for various business needs.