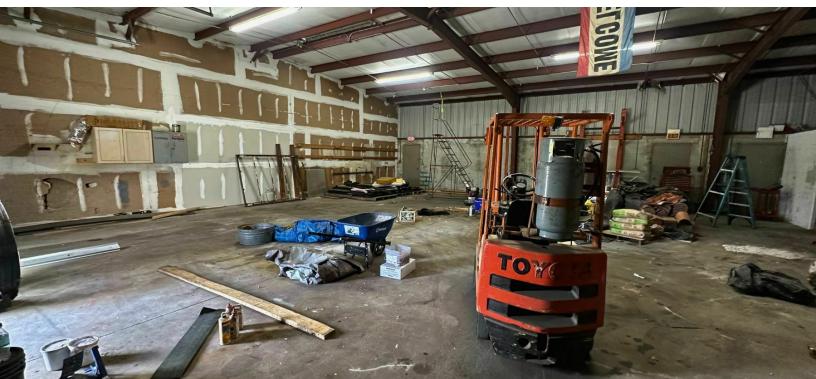

### **PROPERTY HIGHLIGHTS**

- 3,000 SF of combined warehouse space
- Three overhead doors for easy access
- Conveniently located just south of US-301
- · Six dedicated parking spaces
- Great visibility and accessibility for your business

#### PROPERTY OVERVIEW

American Property Group of Sarasota, Inc. presents 2301 9th St E, Bradenton

Property Type: Warehouse Space

Property Size: 3,000 SF

Discover an excellent opportunity for your business with this 3,000 SF warehouse space for lease, located just south of US-301 in Bradenton. Combining units 4, 5, and 6, this versatile space includes three overhead doors, ensuring easy access and efficient operations. The prime location offers convenience and visibility, making it ideal for various business needs.

#### Highlights:

- 3,000 SF of combined warehouse space
- Three overhead doors for easy access
- Conveniently located just south of US-301
- Six dedicated parking spaces
- Great visibility and accessibility for your business