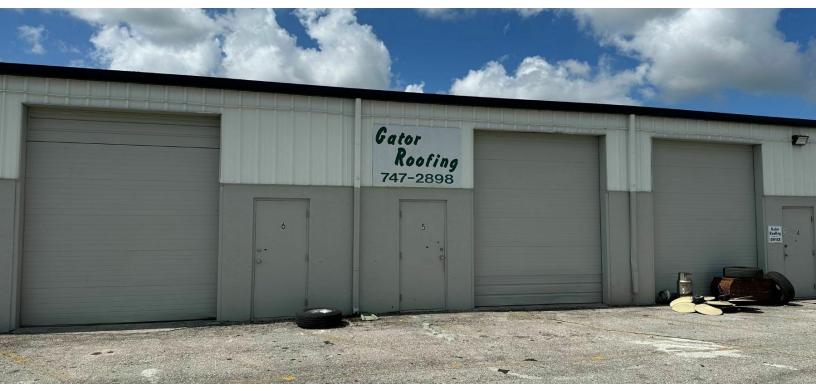

### **PROPERTY HIGHLIGHTS**

- 3,000 SF of combined warehouse space
- Three overhead doors for easy access
- Conveniently located just south of US-301
- · Six dedicated parking spaces
- Great visibility and accessibility for your business

#### PROPERTY OVERVIEW

American Property Group of Sarasota, Inc. presents 2301 9th St E, Bradenton

Property Type: Warehouse Space

Property Size: 3,000 SF

Discover an excellent opportunity for your business with this 3,000 SF warehouse space for lease, located just south of US-301 in Bradenton. Combining units 4, 5, and 6, this versatile space includes three overhead doors, ensuring easy access and efficient operations. The prime location offers convenience and visibility, making it ideal for various business needs.

#### Highlights:

- 3,000 SF of combined warehouse space
- Three overhead doors for easy access
- Conveniently located just south of US-301
- Six dedicated parking spaces
- Great visibility and accessibility for your business