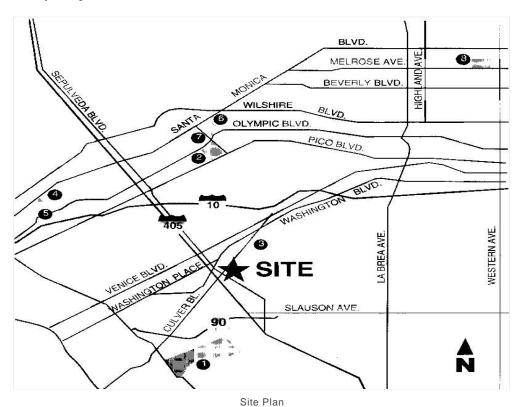

er City, CA 90230



IMG\_8509

### Listing space

#### 1st Floor Ste 105

Space Available 3,600 SF
Rental Rate \$45.00 /SF/Yr
Contiguous Area 3,600 SF
Date Available Now

Service Type Modified Gross

Space Type Relet Space Use Flex

Lease Term 3 - 5 Years

SPACE MEASUREMENT: approx. 60' wide x 62' deep -

### Property Photos





Primary Photo unit 105 - kitchen area

### Property Photos





105 Ceiling unit 105- inside space

### Property Photos





unit 105 - all open

unit 105 - 2 large ADA bathrooms

### Property Photos





IMG\_8511 105 - Patio/Lounge Area

### Property Photos





IMG\_8512 Parking Area

4200 Sepulveda Blvd, Culver City, CA 90230

#### Property Photos





Amenities next door - floor plan concept

4200 Sepulveda Blvd, Culver City, CA 90230

#### Property Photos



4200 Sepulveda Blvd, Culver City, CA 90230

#### Location