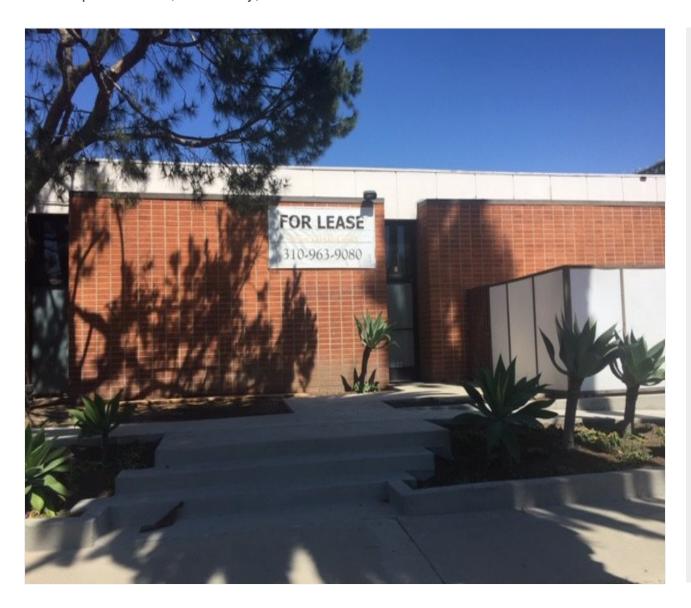

Price: \$45.00 /SF/Yr

Excellent visibility on a main street -bright beautiful industrial building available for any creative space use, great environment- Brick walls with great architectural interior- high ceiling- concrete floorgreen garden surrounding- including front Patio for outdoor sitting- Nice and bright open spacewindows and sky-lights - Mid-Century building was designed by famous Architect "A. Quincy Jones" -

4200 Sepulveda Blvd, Culver City, CA 90230

True Creative Space / Studio -wholesale use -open space- ideal for any use for an upscale image - Excellent Location

#### 4200 Sepulveda Blvd, Culver City, CA 90230

IMG\_8509