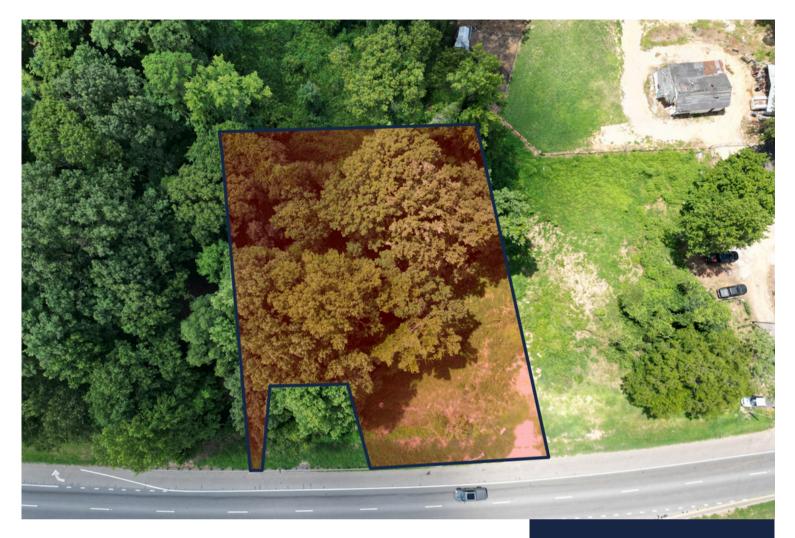

#### **OFFERING SUMMARY**

| Price:  | \$169,000     |
|---------|---------------|
| Acres:  | 0.7 +/- Acres |
| Zoning: | H-B           |

## **PROPERTY HIGHLIGHTS**

- 0.7 +/- Acres
- Zoned Highway Business
- All Utilities
- Permitted Uses: Retail, Restaurant, Office Space, Bank, Church, Multi-
  - Family/Apartments
- 3 +/- Miles from Downtown Gainesville
- 1.6 +/- Miles from I-985
- 23.4 +/- Miles from I-85