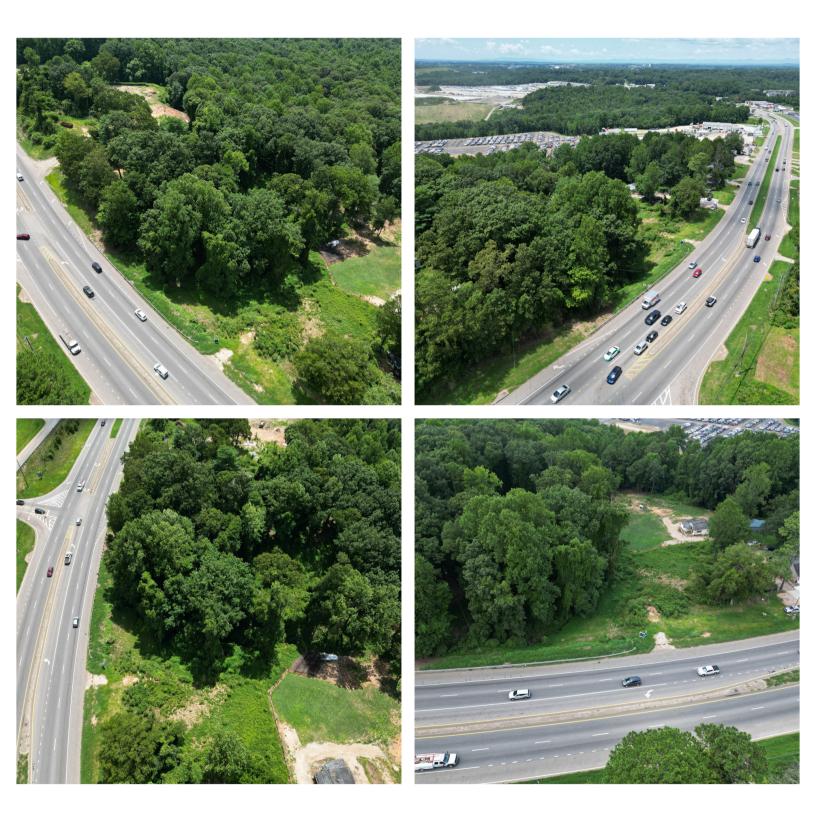

## **PROPERTY HIGHLIGHTS**

- 0.7 +/- Acres
- Zoned Highway Business
- All Utilities
- Permitted Uses: Retail, Restaurant, Office Space, Bank, Church, Multi-
  - Family/Apartments
- 3 +/- Miles from Downtown Gainesville
- 1.6 +/- Miles from I-985
- 23.4 +/- Miles from I-85