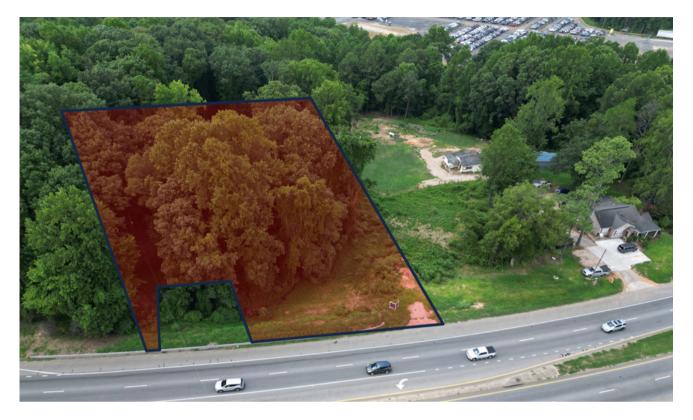

#### **OFFERING SUMMARY**

| Price:  | \$169,000     |
|---------|---------------|
| Acres:  | 0.7 +/- Acres |
| Zoning: | H-B           |

## **PROPERTY HIGHLIGHTS**

- 0.7 +/- Acres
- Zoned Highway Business
- All Utilities
- Permitted Uses: Retail, Restaurant, Office Space, Bank, Church, Multi-
  - Family/Apartments
- 3 +/- Miles from Downtown Gainesville
- 1.6 +/- Miles from I-985
- 23.4 +/- Miles from I-85