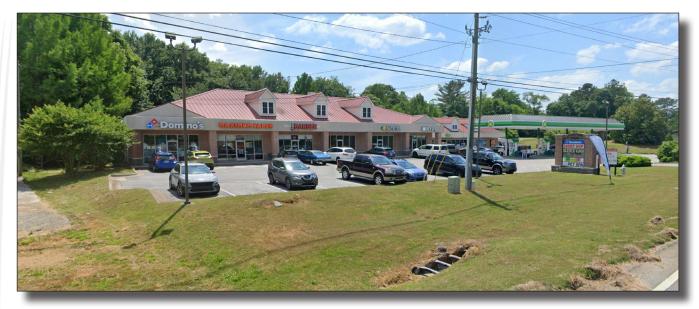

## **Lathemtown Corners**

One(1) 1,300 SF Spaces Available

**Located on Heavily Trafficked Cumming Highway/Georgia 20** 

11242 Cumming Highway, Canton, Georgia 30115

- Wealthy, affluent area with an average household income of almost \$150,000 in a 3-mile radius
- Adjacent to Exxon/Food Mart, a nationally known company
- Situated on popular Georgia Highway 20 where about 70,000 vehicles drive by daily
- Down the street from Publix Super Market