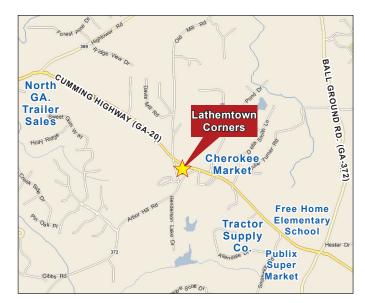

## **Lathemtown Corners**

One(1) 1,300 SF Spaces Available

**Located on Heavily Trafficked Cumming Highway/Georgia 20** 

11242 Cumming Highway, Canton, Georgia 30115

- Wealthy, affluent area with an average household income of almost \$150,000 in a 3-mile radius
- Adjacent to Exxon/Food Mart, a nationally known company
- Situated on popular Georgia Highway 20 where about 70,000 vehicles drive by daily
- Down the street from Publix Super Market