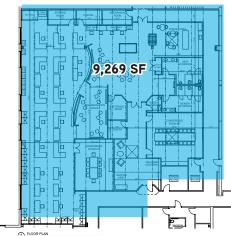

### Property Overview

| Address                     | 285 Nicoll Street, New Haven, CT                                                                                                                 |
|-----------------------------|--------------------------------------------------------------------------------------------------------------------------------------------------|
| Rentable Area               | 200,000 sf                                                                                                                                       |
| Available Space             | 9,269 sf<br>11,032 sf<br>4,094 sf                                                                                                                |
| Maximum<br>Contiguous Space | 11,032 square feet                                                                                                                               |
| Minimum Available           | 2,047 square feet                                                                                                                                |
| Use                         | office and labs                                                                                                                                  |
| Ceiling Height              | 12-16 feet clear                                                                                                                                 |
| HVAC                        | Heating and cooling is provided by rooftop HVAC units that serve individual spaces                                                               |
| Sprinklers                  | wet system throughout building                                                                                                                   |
| Electrical                  | supplied by United Illuminating. Heavy power available.                                                                                          |
| Parking                     | 1 space per 1,000 square feet in building garage. 40 spaces in surface lot. 200 spaces in free municipal lot. Additional free parking on street. |