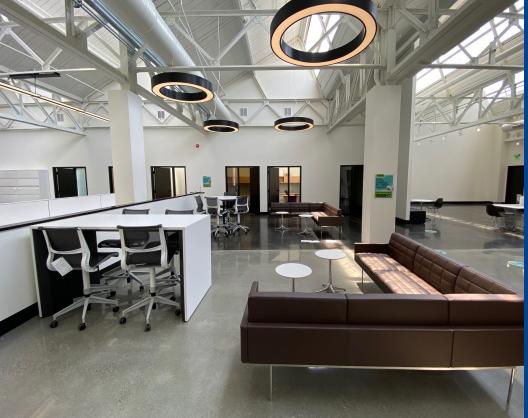

#### Opportunity

East Rock Center is a mixed-use redevelopment of a 200,000-square foot historic industrial complex. The property has been modernized and upgraded to accommodate the needs of today's businesses.

Narang Property Group worked with architect Javier Ferro to design and restore the former factory building. Built in 1908 and redeveloped in 2016, East Rock Center offers many options for build-to-suit office and lab space from 1,800 to 13,300 square feet.

#### Amenities

- 6,600 sf food court features five independent local vendors serving Italian, Mexican and Japanese fare, plus gourmet salads and a deli
- Garage parking with 109 spaces
- Free surface parking lot with 40 spaces
- Discounted corporate rates for on-site fitness center
- Craft brewery and beer garden on-site
- Beautiful lobby with living green wall, elevator access, video intercom
- Secured access control to all spaces including tenant office using
- Mobile phone as digital key
- High-speed fiber connectivity; state-of-the art security and building systems