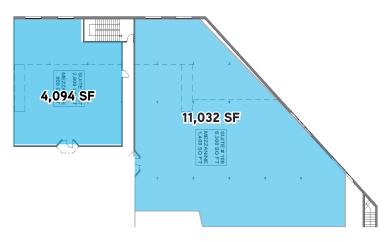

### Property Overview

| Address                     | 285 Nicoll Street, New Haven, CT                                                                                                                 |
|-----------------------------|--------------------------------------------------------------------------------------------------------------------------------------------------|
| Rentable Area               | 200,000 sf                                                                                                                                       |
| Available Space             | 9,269 sf<br>11,032 sf<br>4,094 sf                                                                                                                |
| Maximum<br>Contiguous Space | 11,032 square feet                                                                                                                               |
| Minimum Available           | 2,047 square feet                                                                                                                                |
| Use                         | office and labs                                                                                                                                  |
| Ceiling Height              | 12-16 feet clear                                                                                                                                 |
| HVAC                        | Heating and cooling is provided by rooftop HVAC units that serve individual spaces                                                               |
| Sprinklers                  | wet system throughout building                                                                                                                   |
| Electrical                  | supplied by United Illuminating. Heavy power available.                                                                                          |
| Parking                     | 1 space per 1,000 square feet in building garage. 40 spaces in surface lot. 200 spaces in free municipal lot. Additional free parking on street. |