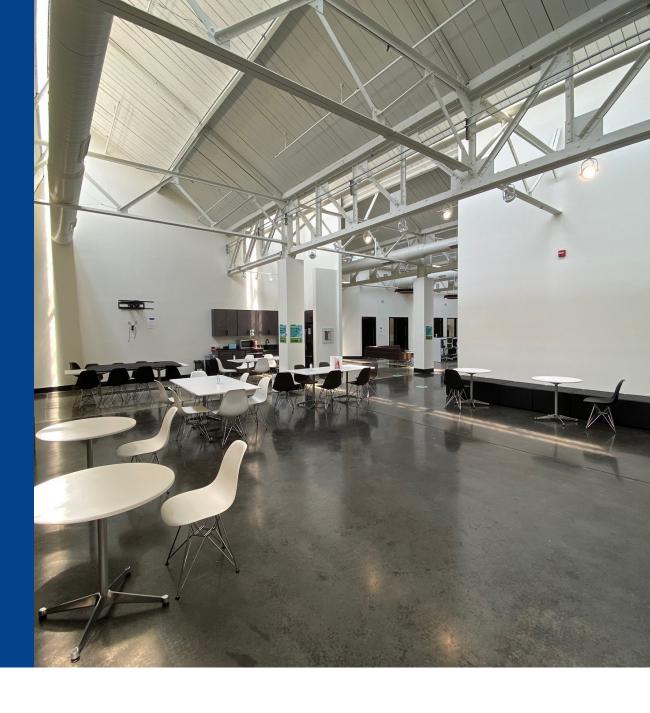

#### Amenities

- 6,600 sf food court features five independent local vendors serving Italian, Mexican and Japanese fare, plus gourmet salads and a deli
- Garage parking with 109 spaces
- Free surface parking lot with 40 spaces
- Discounted corporate rates for on-site fitness center
- Craft brewery and beer garden on-site
- Beautiful lobby with living green wall, elevator access, video intercom
- Secured access control to all spaces including tenant office using
- Mobile phone as digital key
- High-speed fiber connectivity; state-of-the art security and building systems