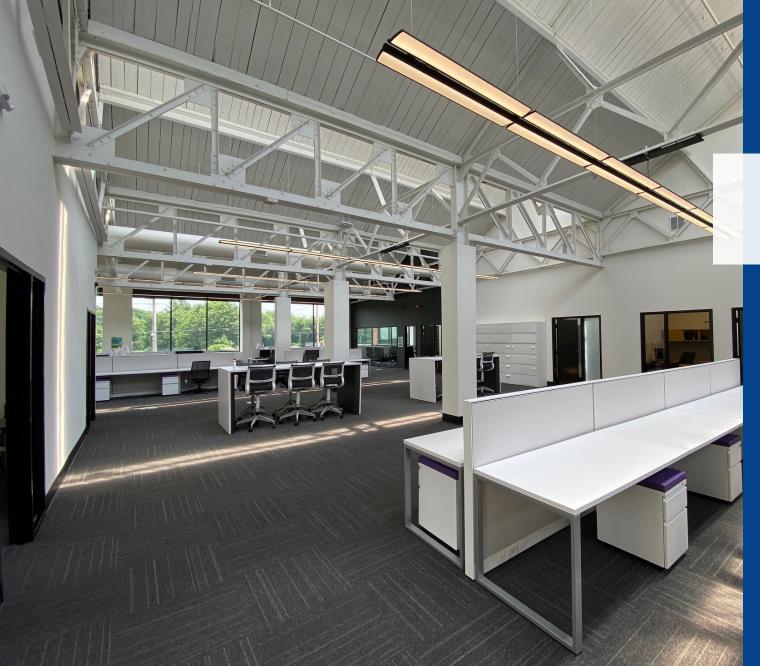

#### Opportunity

East Rock Center is a mixed-use redevelopment of a 200,000-square foot historic industrial complex. The property has been modernized and upgraded to accommodate the needs of today's businesses.

Narang Property Group worked with architect Javier Ferro to design and restore the former factory building. Built in 1908 and redeveloped in 2016, East Rock Center offers many options for build-to-suit office and lab space from 1,800 to 13,300 square feet.

#### Amenities

- 6,600 sf food court features five independent local vendors serving Italian, Mexican and Japanese fare, plus gourmet salads and a deli
- Garage parking with 109 spaces
- Free surface parking lot with 40 spaces
- Discounted corporate rates for on-site fitness center
- Craft brewery and beer garden on-site
- Beautiful lobby with living green wall, elevator access, video intercom
- Secured access control to all spaces including tenant office using
- Mobile phone as digital key
- High-speed fiber connectivity; state-of-the art security and building systems

### Property Overview

| Address                     | 285 Nicoll Street, New Haven, CT                                                                                                                 |
|-----------------------------|--------------------------------------------------------------------------------------------------------------------------------------------------|
| Rentable Area               | 200,000 sf                                                                                                                                       |
| Available Space             | 9,269 sf<br>11,032 sf<br>4,094 sf                                                                                                                |
| Maximum<br>Contiguous Space | 11,032 square feet                                                                                                                               |
| Minimum Available           | 2,047 square feet                                                                                                                                |
| Use                         | office and labs                                                                                                                                  |
| Ceiling Height              | 12-16 feet clear                                                                                                                                 |
| HVAC                        | Heating and cooling is provided by rooftop HVAC units that serve individual spaces                                                               |
| Sprinklers                  | wet system throughout building                                                                                                                   |
| Electrical                  | supplied by United Illuminating. Heavy power available.                                                                                          |
| Parking                     | 1 space per 1,000 square feet in building garage. 40 spaces in surface lot. 200 spaces in free municipal lot. Additional free parking on street. |