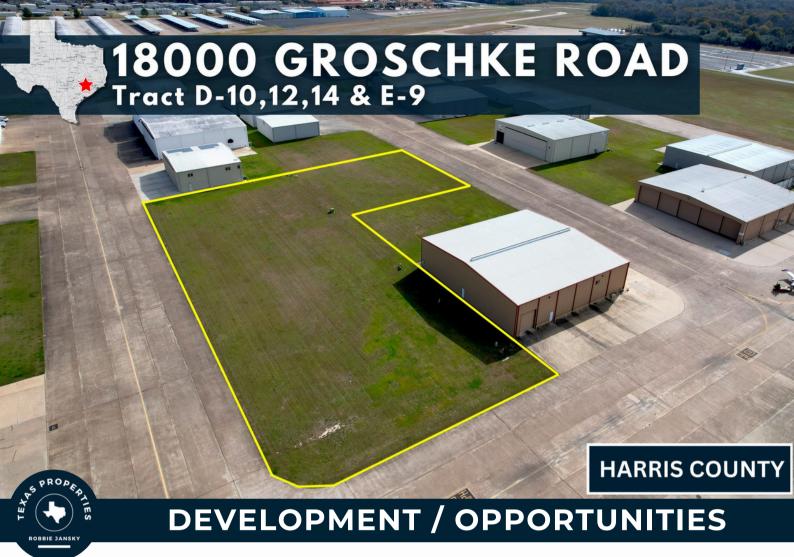

## TRACT DETAILS

1.57 acres 68,650 SaFt \$379,000

Build Your Own Hangar at West Airport! This Houston expansive collection of contiguous parcels, SF. offers totaling 68.650 access to a 4,000' x 75' lighted and paved runway 15/33, along with dual parallel taxiways. On-site amenities include fuel (JETA/100LL), hangars, Tcovers. tie-down spaces, a main terminal with a welcome center. conference room, WIFI, computers, private theater, courtesy and rental cars, pilot supplies, flight school, aircraft rentals, and 24/365 security patrol.