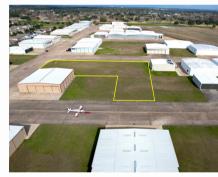

## TRACT DETAILS

1.57 acres 68,650 SaFt \$379,000

Build Your Own Hangar at West Airport! This Houston expansive collection of contiguous parcels, SF. offers totaling 68.650 access to a 4,000' x 75' lighted and paved runway 15/33, along with dual parallel taxiways. On-site amenities include fuel (JETA/100LL), hangars, Tcovers. tie-down spaces, a main terminal with a welcome center. conference room, WIFI, computers, private theater, courtesy and rental cars, pilot supplies, flight school, aircraft rentals, and 24/365 security patrol.