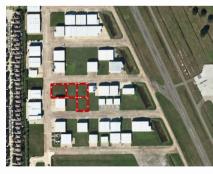

## TRACT DETAILS

1.57 acres 68,650 SaFt \$379,000

Build Your Own Hangar at West Airport! This Houston expansive collection of contiguous parcels, SF. offers totaling 68.650 access to a 4,000' x 75' lighted and paved runway 15/33, along with dual parallel taxiways. On-site amenities include fuel (JETA/100LL), hangars, Tcovers. tie-down spaces, a main terminal with a welcome center. conference room, WIFI, computers, private theater, courtesy and rental cars, pilot supplies, flight school, aircraft rentals, and 24/365 security patrol.