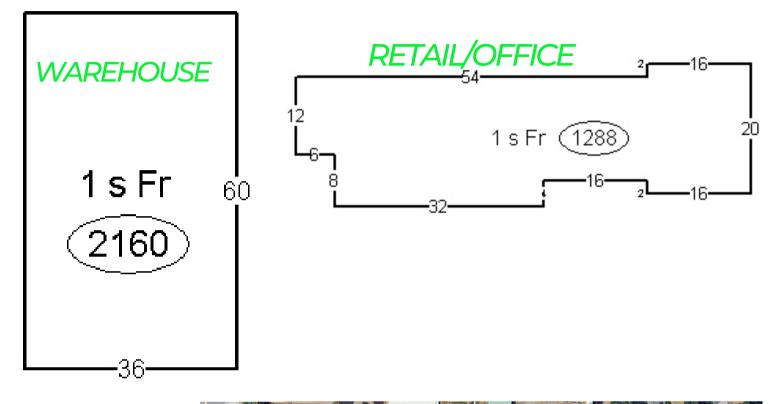

www.ByrdRealEstateGroup.com

- 19,875 SF SITE
- +/- 3,448 SF BUILDINGS
  - 1,288 SF OFFICE/RETAIL
  - 2,160 SF SHOP/WHSE
- 2 OVERHEAD DOORS
- PLENTY OF ON-SITE PARKING
- SECURE YARD AREA