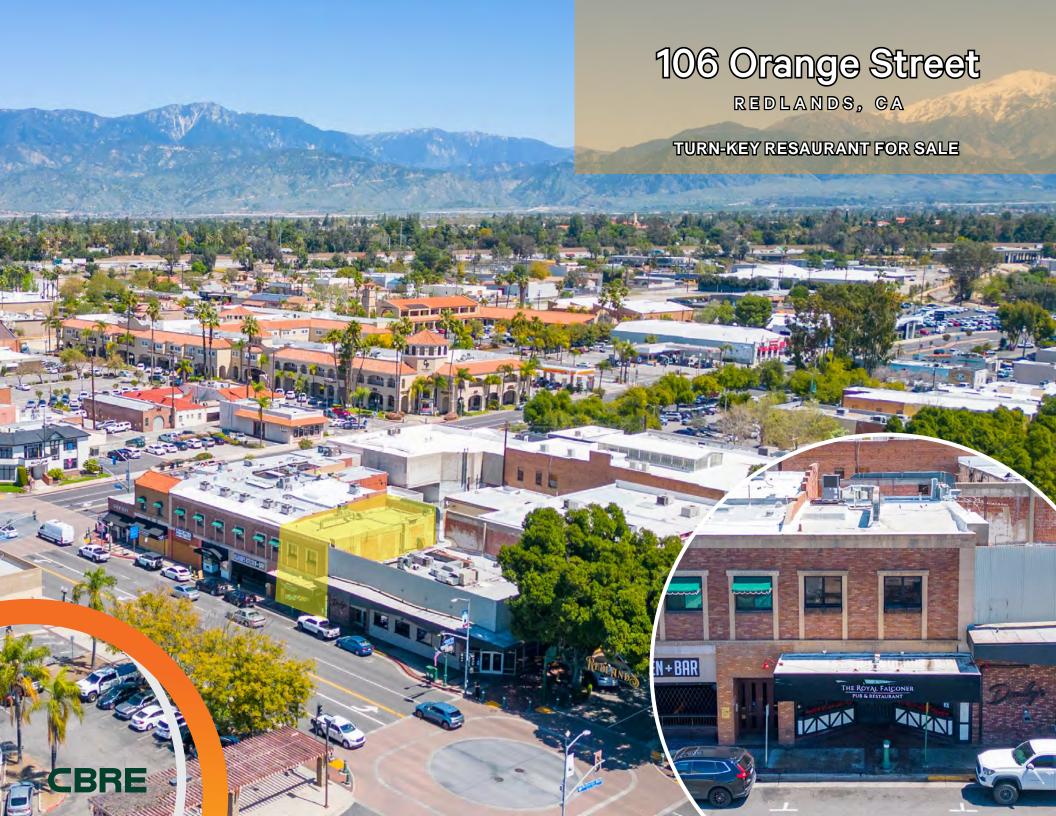

Extensive upgrades have been made to the property, including the roof, mechanical equipment, the 2nd floor bar area, windows, and upgraded flooring throughout.

Located in the Heart of Historic Downtown Redlands on the Orange St. dining corridor, between Historic State Street and Redlands Blvd. in the center of a thriving dining and night life district.