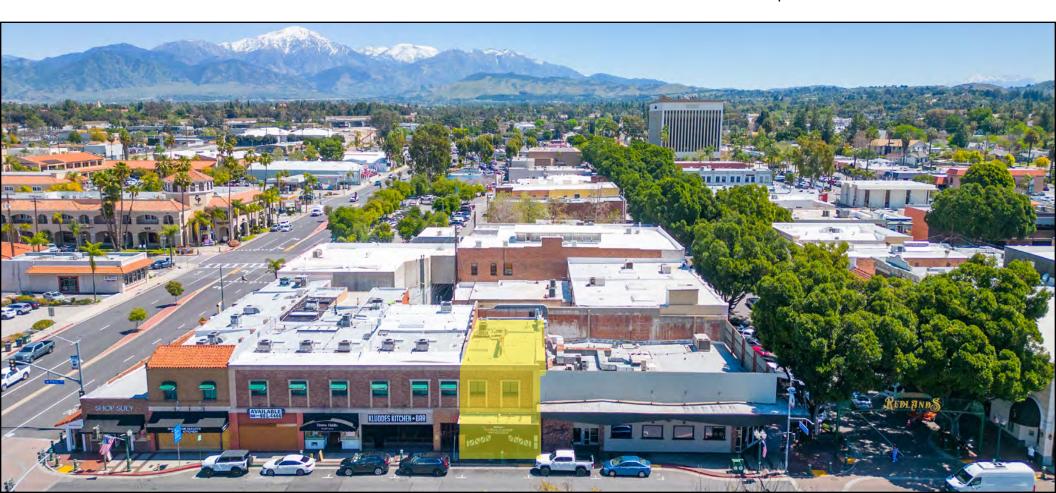

Across the street from an entitled, mixed use development including 700 luxury apartment units called 3rd and State. A short walk to the Metrolink and Arrow train stations and a public parking garage.



Extensive upgrades have been made to the property, including the roof, mechanical equipment, the 2nd floor bar area, windows, and upgraded flooring throughout.



Located in the Heart of Historic Downtown Redlands on the Orange St. dining corridor, between Historic State Street and Redlands Blvd. in the center of a thriving dining and night life district.



Adjacent to many amenities; including Restaurants, Banks, Shopping, and Arrow/Metro-link Passenger Rail System with stations connecting Downtown Los Angeles to Esri Campus, Historic Downtown Redlands and the University of Redlands.



## AERIAL MAP



### REGIONAL MAP



## SECOND FLOOR INTERIOR PHOTOS









# PHOTOS (CON'T)







### CONTACT US

#### **MICHAEL DAY**

First Vice President +1 909 418 2207 Michael.Day@cbre.com Lic. 01362830

© 2024 CBRE, Inc. All rights reserved. This information has been obtained from sources believed reliable, but has not been verified for accuracy or completeness. You should conduct a careful, independent investigation of the property and verify all information. Any reliance on this information is solely at your own risk. CBRE and the CBRE logo are service marks of CBRE, Inc. All other marks displayed on this document are the property of their respective owners, and the use of such logos does not imply any affiliation with or endorsement of CBRE. Photos herein are the property of