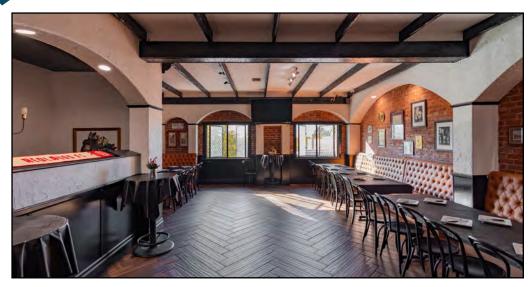

0 luxury apartment units called 3rd and State. A short walk to the Metrolink and Arrow train stations and a public parking garage.



Extensive upgrades have been made to the property, including the roof, mechanical equipment, the 2nd floor bar area, windows, and upgraded flooring throughout.



Located in the Heart of Historic Downtown Redlands on the Orange St. dining corridor, between Historic State Street and Redlands Blvd. in the center of a thriving dining and night life district.



Adjacent to many amenities; including Restaurants, Banks, Shopping, and Arrow/Metro-link Passenger Rail System with stations connecting Downtown Los Angeles to Esri Campus, Historic Downtown Redlands and the University of Redlands.



## AERIAL MAP



### REGIONAL MAP



## SECOND FLOOR INTERIOR PHOTOS









# PHOTOS (CON'T)







### CONTACT US

#### **MICHAEL DAY**

First Vice President +1 909 418 2207 Michael.Day@cbre.com Lic. 01362830

© 2024 CBRE, Inc. All rights reserved. This information has been obtained from sources believed reliable, but has not been verified for accuracy or completeness. You should conduct a careful, independent investigation of the property and verify all information. Any reliance on this information is solely at your own risk. CBRE and the CBRE logo are service marks of CBRE, Inc. All other marks displayed on this document are the property of their respective owners, and the use of such logos does not imply any affiliation with or endorsement of CBRE. Photos herein are the property of their respective owners. Use of these images without the express writte