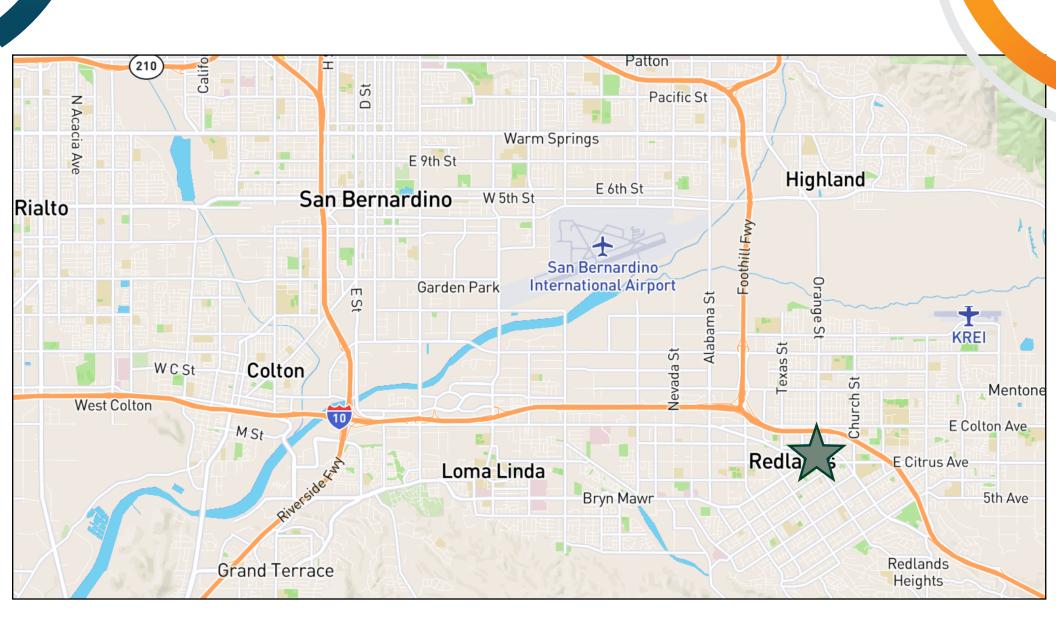

mixed use development including 700 luxury apartment units called 3rd and State. A short walk to the Metrolink and Arrow train stations and a public parking garage.



Extensive upgrades have been made to the property, including the roof, mechanical equipment, the 2nd floor bar area, windows, and upgraded flooring throughout.



Located in the Heart of Historic Downtown Redlands on the Orange St. dining corridor, between Historic State Street and Redlands Blvd. in the center of a thriving dining and night life district.



Adjacent to many amenities; including Restaurants, Banks, Shopping, and Arrow/Metro-link Passenger Rail System with stations connecting Downtown Los Angeles to Esri Campus, Historic Downtown Redlands and the University of Redlands.



## AERIAL MAP



### REGIONAL MAP



## SECOND FLOOR INTERIOR PHOTOS









# PHOTOS (CON'T)







### CONTACT US

#### **MICHAEL DAY**

First Vice President +1 909 418 2207 Michael.Day@cbre.com Lic. 01362830

© 2024 CBRE, Inc. All rights reserved. This information has been obtained from sources believed reliable, but has not been verified for accuracy or completeness. You should conduct a careful, independent investigation of the property and verify all information. Any reliance on this information is solely at your own risk. CBRE and the CBRE logo are service marks of CBRE, Inc. All other marks displayed on this document are the property of their respective owners, and the use of such logos does not imply any affiliation with or endorsement of CBRE. Photos herein are the property of their respective owners. Use of thes