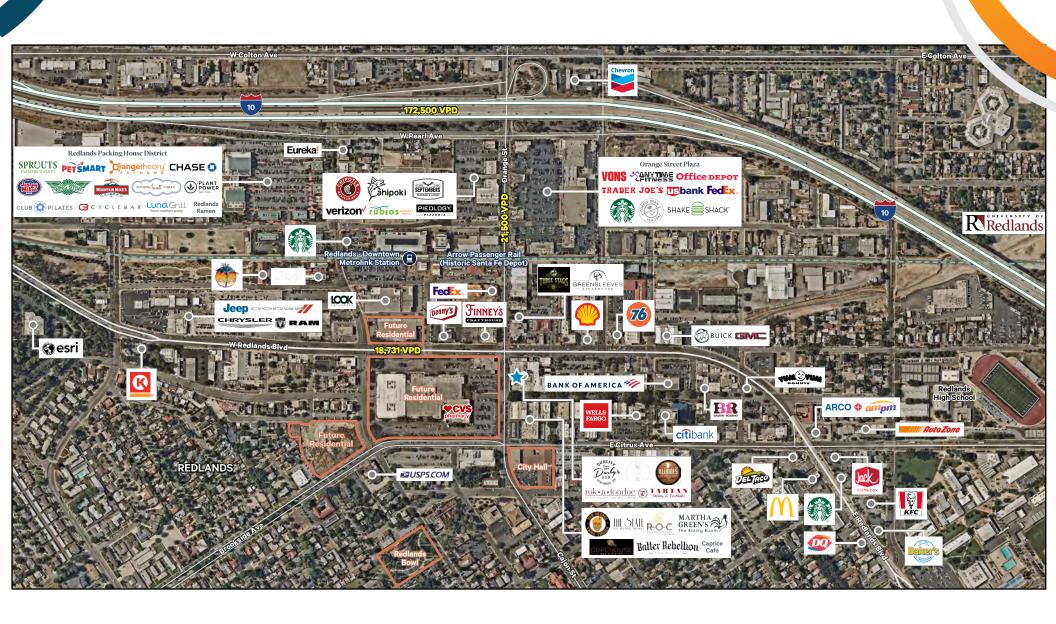

et from an entitled, mixed use development including 700 luxury apartment units called 3rd and State. A short walk to the Metrolink and Arrow train stations and a public parking garage.



Extensive upgrades have been made to the property, including the roof, mechanical equipment, the 2nd floor bar area, windows, and upgraded flooring throughout.



Located in the Heart of Historic Downtown Redlands on the Orange St. dining corridor, between Historic State Street and Redlands Blvd. in the center of a thriving dining and night life district.



Adjacent to many amenities; including Restaurants, Banks, Shopping, and Arrow/Metro-link Passenger Rail System with stations connecting Downtown Los Angeles to Esri Campus, Historic Downtown Redlands and the University of Redlands.



## AERIAL MAP



### REGIONAL MAP



## SECOND FLOOR INTERIOR PHOTOS









# PHOTOS (CON'T)







### CONTACT US

#### **MICHAEL DAY**

First Vice President +1 909 418 2207 Michael.Day@cbre.com Lic. 01362830

© 2024 CBRE, Inc. All rights reserved. This information has been obtained from sources believed reliable, but has not been verified for accuracy or completeness. You should conduct a careful, independent investigation of the property and verify all information. Any reliance on this information is solely at your own risk. CBRE and the CBRE logo are service marks of CBRE, Inc. All other marks displayed on this document are the property of their respective owners, and the use of such logos does not imply any affiliation with or endorsement of CBRE. Photos herein are the property of their respective