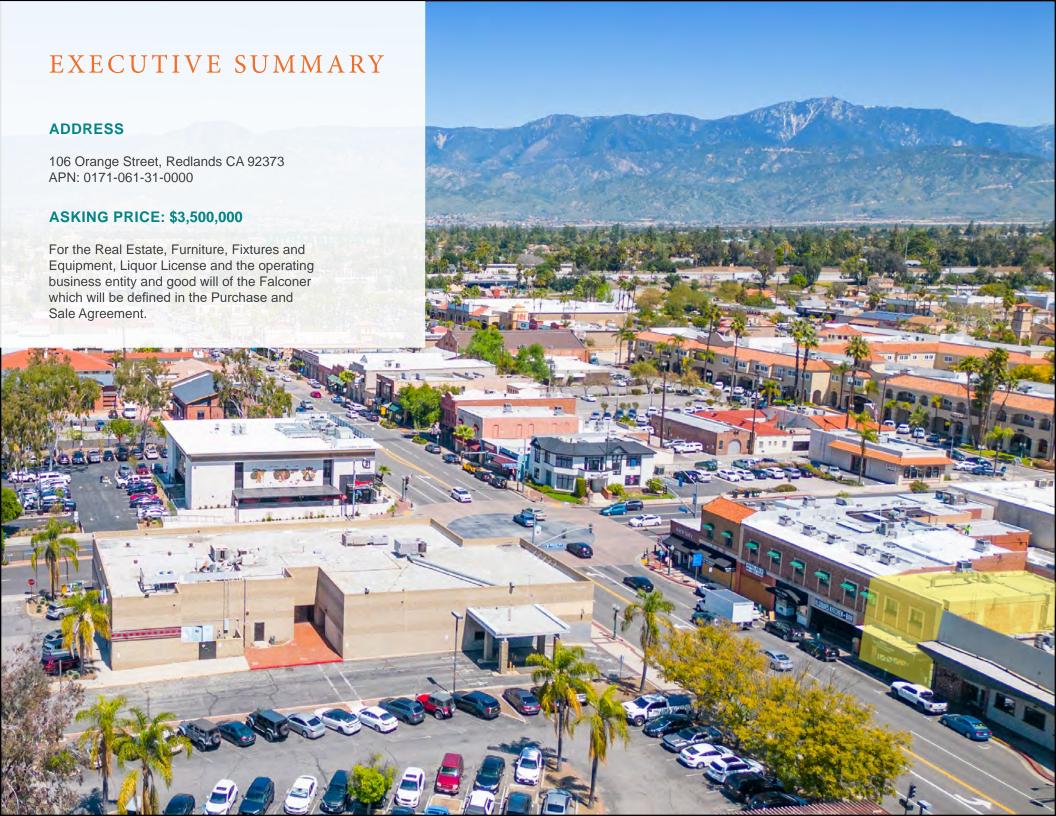

## PROPERTY HIGHLIGHTS

The Building totals  $\pm 3,972$  SF on a  $\pm 2,826$  SF lot.

Across the street from an entitled, mixed use development including 700 luxury apartment units called 3rd and State. A short walk to the Metrolink and Arrow train stations and a public parking garage.

Extensive upgrades have been made to the property, including the roof, mechanical equipment, the 2nd floor bar area, windows, and upgraded flooring throughout.

Located in the Heart of Historic Downtown Redlands on the Orange St. dining corridor, between Historic State Street and Redlands Blvd. in the center of a thriving dining and night life district.

Adjacent to many amenities; including Restaurants, Banks, Shopping, and Arrow/Metro-link Passenger Rail System with stations connecting Downtown Los Angeles to Esri Campus, Historic Downtown Redlands and the University of Redlands.