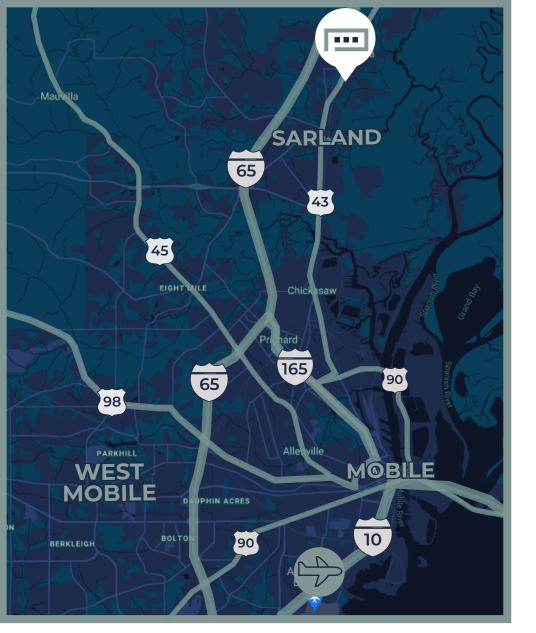

## **LOCATION ADVANTAGES**

# **Conveniently Located**

Located in right on Old Highway 43 in Satuma with easy access to HWY 43 and I-65.