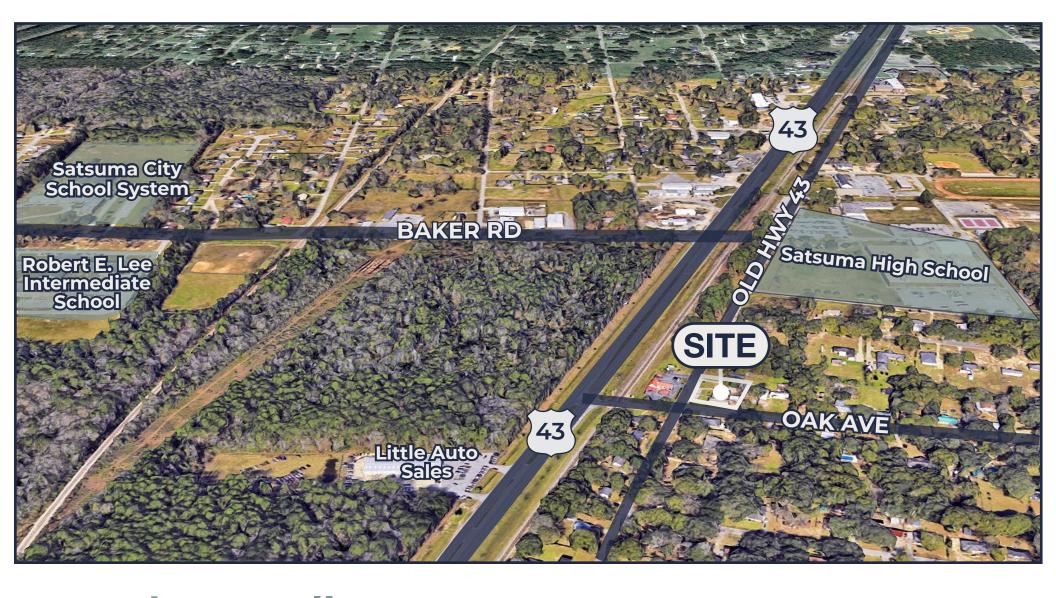

## **LOCATION ADVANTAGES**

# **Conveniently Located**

Located in right on Old Highway 43 in Satuma with easy access to HWY 43 and I-65.

#### **Vibrant Corridor**

Building is just south of Satuma High School. Proximate to restaurants, shops, office buildings and more!