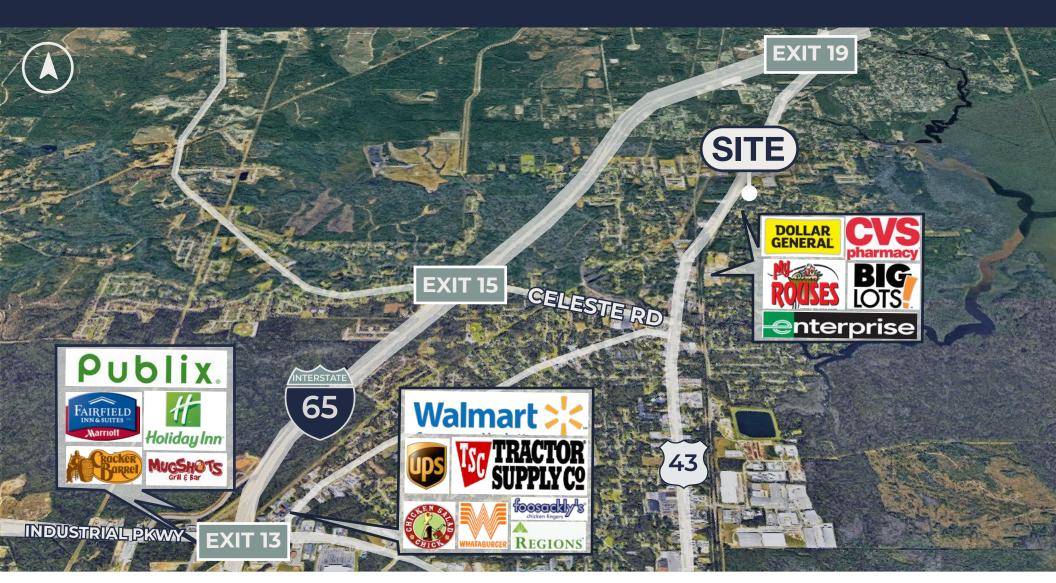

## **LOCATION ADVANTAGES**

# **Conveniently Located**

Located in right on Old Highway 43 in Satuma with easy access to HWY 43 and I-65.

#### **Vibrant Corridor**

Building is just south of Satuma High School. Proximate to restaurants, shops, office buildings and more!