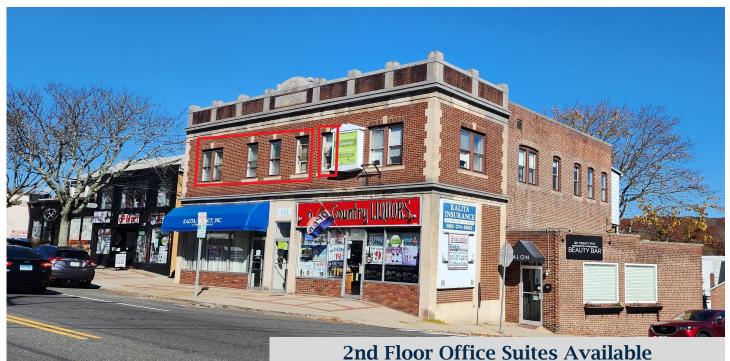

619-621 Main Street Watertown, CT 06795

Suite A: 1,500 +/- S/F
Reception Area, 4 Offices, Kitchen & Restroom
\$1,500 Monthly + Utilities

## PROPERTY DATA FORM

PROPERTY ADDRESS 619-621 Main St.

CITY, STATE Watertown, CT 06795

| BUILDING INFO     |                   | MECHANICAL<br>EQUIP.         |                                                |
|-------------------|-------------------|------------------------------|------------------------------------------------|
| Total S/F         | 5,600             | Air Conditioning             | Central & Window                               |
| Floors            | 2                 | Sprinkler / Type             |                                                |
| Avail S/F         | 1,500 +/-         | Type of Heat                 | Oil / Forced Air                               |
| Ceiling Height    | 10'               | OTHER                        |                                                |
| Roof              | Flat Tar & Gravel | Zoning                       | ВС                                             |
| Ext. Construction | Brick             | Parking                      | Street & Municipal Lot                         |
| Date Built        | 1935              | State Route / Distance<br>To |                                                |
|                   |                   | TAXES                        | I                                              |
|                   | _                 | Assessment                   |                                                |
| UTILITIES         |                   | Appraisal                    |                                                |
| Sewer             | City              | Mill Rate                    |                                                |
| Water             | City              | Taxes (new tax rate)         |                                                |
| Gas               | N/A               | TERMS                        |                                                |
| Electrical        | 100 amp           | Suite A                      | \$1,500 monthly + utilities<br>(Includes heat) |