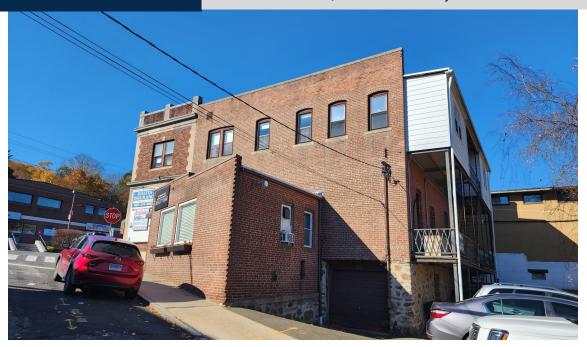

619-621 Main Street Watertown, CT 06795

Suite A: 1,500 +/- S/F
Reception Area, 4 Offices, Kitchen & Restroom
\$1,500 Monthly + Utilities

## PROPERTY DATA FORM

PROPERTY ADDRESS 619-621 Main St.

CITY, STATE Watertown, CT 06795

| BUILDING INFO     |                   | MECHANICAL<br>EQUIP.         |                                                |
|-------------------|-------------------|------------------------------|------------------------------------------------|
| Total S/F         | 5,600             | Air Conditioning             | Central & Window                               |
| Floors            | 2                 | Sprinkler / Type             |                                                |
| Avail S/F         | 1,500 +/-         | Type of Heat                 | Oil / Forced Air                               |
| Ceiling Height    | 10'               | OTHER                        |                                                |
| Roof              | Flat Tar & Gravel | Zoning                       | ВС                                             |
| Ext. Construction | Brick             | Parking                      | Street & Municipal Lot                         |
| Date Built        | 1935              | State Route / Distance<br>To |                                                |
|                   |                   | TAXES                        | I                                              |
|                   | _                 | Assessment                   |                                                |
| UTILITIES         |                   | Appraisal                    |                                                |
| Sewer             | City              | Mill Rate                    |                                                |
| Water             | City              | Taxes (new tax rate)         |                                                |
| Gas               | N/A               | TERMS                        |                                                |
| Electrical        | 100 amp           | Suite A                      | \$1,500 monthly + utilities<br>(Includes heat) |