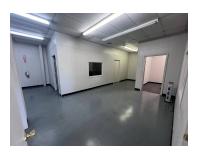

## **Building Description**

Flexspace with LOADING DOCK

5000 square feet of industrial space located just off Loop 323 and outside the city limits. 3000 SF warehouse space with two (2) 10' x 14' bay doors and 48' wide loading dock. 2000 SF office space includes a showroom, breakroom and 4 recently remodeled and painted offices.

## **Building Highlights**

Flexspace with LOADING DOCK

5000 square feet of industrial space located just off Loop 323 and outside the city limits. 3000 SF warehouse space with two (2) 10' x 14' bay doors and 48' wide loading dock. 2000 SF office space includes a showroom, breakroom and 4 recently remodeled and painted offices.