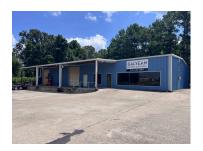

## **Building Description**

Flexspace with LOADING DOCK

5000 square feet of industrial space located just off Loop 323 and outside the city limits. 3000 SF warehouse space with two (2) 10' x 14' bay doors and 48' wide loading dock. 2000 SF office space includes a showroom, breakroom and 4 recently remodeled and painted offices.

## **Building Highlights**

Flexspace with LOADING DOCK

5000 square feet of industrial space located just off Loop 323 and outside the city limits. 3000 SF warehouse space with two (2) 10' x 14' bay doors and 48' wide loading dock. 2000 SF office space includes a showroom, breakroom and 4 recently remodeled and painted offices.