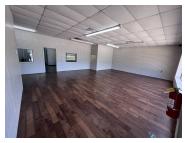

## **Building Description**

Flexspace with LOADING DOCK

5000 square feet of industrial space located just off Loop 323 and outside the city limits. 3000 SF warehouse space with two (2) 10' x 14' bay doors and 48' wide loading dock. 2000 SF office space includes a showroom, breakroom and 4 recently remodeled and painted offices.

## **Building Highlights**

Flexspace with LOADING DOCK

5000 square feet of industrial space located just off Loop 323 and outside the city limits. 3000 SF warehouse space with two (2) 10' x 14' bay doors and 48' wide loading dock. 2000 SF office space includes a showroom, breakroom and 4 recently remodeled and painted offices.