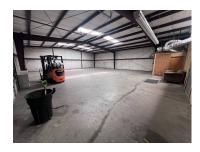

## **Building Description**

Flexspace with LOADING DOCK

5000 square feet of industrial space located just off Loop 323 and outside the city limits. 3000 SF warehouse space with two (2) 10' x 14' bay doors and 48' wide loading dock. 2000 SF office space includes a showroom, breakroom and 4 recently remodeled and painted offices.

## **Building Highlights**

Flexspace with LOADING DOCK

5000 square feet of industrial space located just off Loop 323 and outside the city limits. 3000 SF warehouse space with two (2) 10' x 14' bay doors and 48' wide loading dock. 2000 SF office space includes a showroom, breakroom and 4 recently remodeled and painted offices.