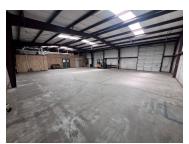

## **Building Description**

Flexspace with LOADING DOCK

5000 square feet of industrial space located just off Loop 323 and outside the city limits. 3000 SF warehouse space with two (2) 10' x 14' bay doors and 48' wide loading dock. 2000 SF office space includes a showroom, breakroom and 4 recently remodeled and painted offices.

## **Building Highlights**

Flexspace with LOADING DOCK

5000 square feet of industrial space located just off Loop 323 and outside the city limits. 3000 SF warehouse space with two (2) 10' x 14' bay doors and 48' wide loading dock. 2000 SF office space includes a showroom, breakroom and 4 recently remodeled and painted offices.