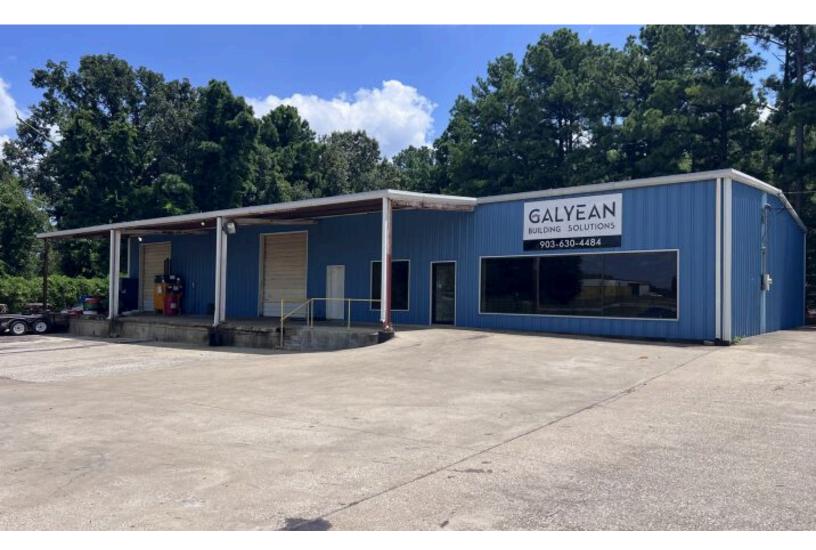

2930 County Rd 2347, Tyler, TX 75708

\$8.25/SF/YR \$0.69/SF/MO

2930 CR 2347

Industrial | Single tenant | 5,000 sq. ft.

Listing Added: 08/19/2024 Listing Updated: 09/18/2024

## **Building Description**

Flexspace with LOADING DOCK

5000 square feet of industrial space located just off Loop 323 and outside the city limits. 3000 SF warehouse space with two (2) 10' x 14' bay doors and 48' wide loading dock. 2000 SF office space includes a showroom, breakroom and 4 recently remodeled and painted offices.

## **Building Highlights**

Flexspace with LOADING DOCK

5000 square feet of industrial space located just off Loop 323 and outside the city limits. 3000 SF warehouse space with two (2) 10' x 14' bay doors and 48' wide loading dock. 2000 SF office space includes a showroom, breakroom and 4 recently remodeled and painted offices.