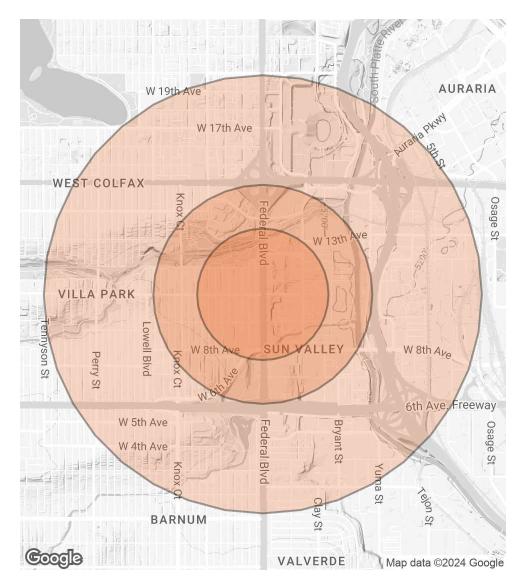

## **DEMOGRAPHICS MAP & REPORT**

| POPULATION           | 0.3 MILES | 0.5 MILES | 1 MILE |
|----------------------|-----------|-----------|--------|
| TOTAL POPULATION     | 1,738     | 5,334     | 17,064 |
| AVERAGE AGE          | 31        | 32        | 34     |
| AVERAGE AGE (MALE)   | 30        | 31        | 34     |
| AVERAGE AGE (FEMALE) | 32        | 33        | 35     |

#### HOUSEHOLDS & INCOME 0.3 MILES 0.5 MILES 1 MILE

| TOTAL HOUSEHOLDS    | 646       | 2,275     | 7,185     |
|---------------------|-----------|-----------|-----------|
| # OF PERSONS PER HH | 2.7       | 2.3       | 2.4       |
| AVERAGE HH INCOME   | \$66,027  | \$82,404  | \$107,558 |
| AVERAGE HOUSE VALUE | \$621,519 | \$760,502 | \$767,297 |

Demographics data derived from AlphaMap