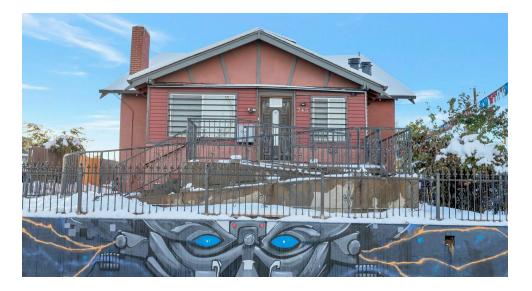

# SALE 745 N. Federal Blvd.

@ W 38TH AVENUE

Denver, CO 80204

> **SUBJECT PROPERTY** 745 Federal Blvd

**Downtown Denver** 

#### **PROPERTY OVERVIEW**

Discover a prime owner/user opportunity at 745 N. Federal Blvd., where. This property, once a home built in 1934, is ideally located near 6th Ave, offering a fully built-out loft on the top floor and a basement space perfect for an apartment for an owner/user. The main floor, previously used for cannabis extraction, presents versatile options for office or small commercial kitchen use. Meticulously updated by the owner, this property also provides rear parking and is situated in an Enterprise Zone. With the option to acquire cannabis manufacturing licenses and a medical marijuana sale license, this superbly located property offers an outstanding opportunity for owner/users seeking a distinctive space in a prime Denver location.