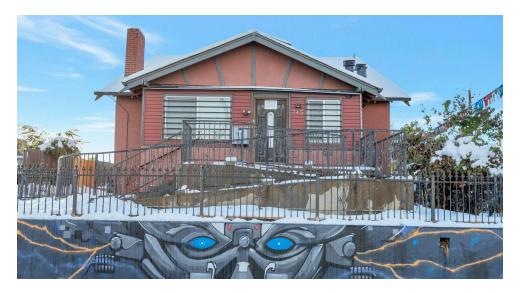

#### **PROPERTY OVERVIEW**

Discover a prime owner/user opportunity at 745 N. Federal Blvd., where. This property, once a home built in 1934, is ideally located near 6th Ave, offering a fully built-out loft on the top floor and a basement space perfect for an apartment for an owner/user. The main floor, previously used for cannabis extraction, presents versatile options for office or small commercial kitchen use. Meticulously updated by the owner, this property also provides rear parking and is situated in an Enterprise Zone. With the option to acquire cannabis manufacturing licenses and a medical marijuana sale license, this superbly located property offers an outstanding opportunity for owner/users seeking a distinctive space in a prime Denver location.

#### **PROPERTY HIGHLIGHTS**

- Zoned U-MX-3 for versatile adaptive reuse/redevelopment opportunities
- Located almost immediately next to 6th Avenue
- Minutes from Downtown Denver
- Can be used as a commercial kitchen