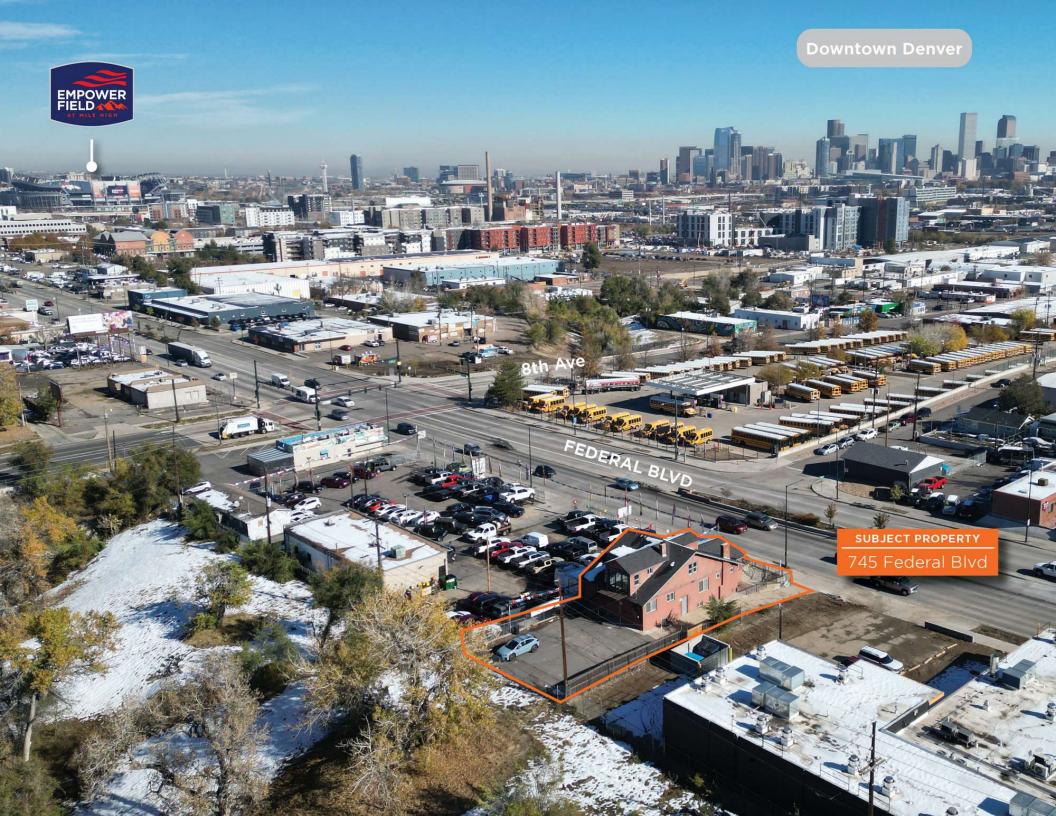

> **SUBJECT PROPERTY** 745 Federal Blvd

**Downtown Denver** 

#### **PROPERTY OVERVIEW**

Discover a prime owner/user opportunity at 745 N. Federal Blvd., where. This property, once a home built in 1934, is ideally located near 6th Ave, offering a fully built-out loft on the top floor and a basement space perfect for an apartment for an owner/user. The main floor, previously used for cannabis extraction, presents versatile options for office or small commercial kitchen use. Meticulously updated by the owner, this property also provides rear parking and is situated in an Enterprise Zone. With the option to acquire cannabis manufacturing licenses and a medical marijuana sale license, this superbly located property offers an outstanding opportunity for owner/users seeking a distinctive space in a prime Denver location.

#### LOCATION DESCRIPTION

The property at 745 N. Federal Blvd. offers a prime location right by 6th Ave. and I-25 in Denver, Colorado with convenient access to the city's amenities. The property, formerly a home built in 1934, is situated in an Enterprise Zone, providing potential tax benefits for the owner or investor. The surrounding area is a mix of residential and commercial spaces, offering a versatile environment for various business endeavors. With easy access to major roadways, nearby points of interest, and the potential for live-work opportunities, this location is superb for those seeking a unique property and promising potential for growth and development.