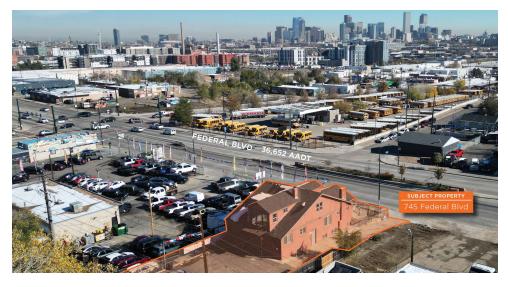

> **SUBJECT PROPERTY** 745 Federal Blvd

**Downtown Denver** 

#### LOCATION DESCRIPTION

The property at 745 N. Federal Blvd. offers a prime location right by 6th Ave. and I-25 in Denver, Colorado with convenient access to the city's amenities. The property, formerly a home built in 1934, is situated in an Enterprise Zone, providing potential tax benefits for the owner or investor. The surrounding area is a mix of residential and commercial spaces, offering a versatile environment for various business endeavors. With easy access to major roadways, nearby points of interest, and the potential for live-work opportunities, this location is superb for those seeking a unique property and promising potential for growth and development.