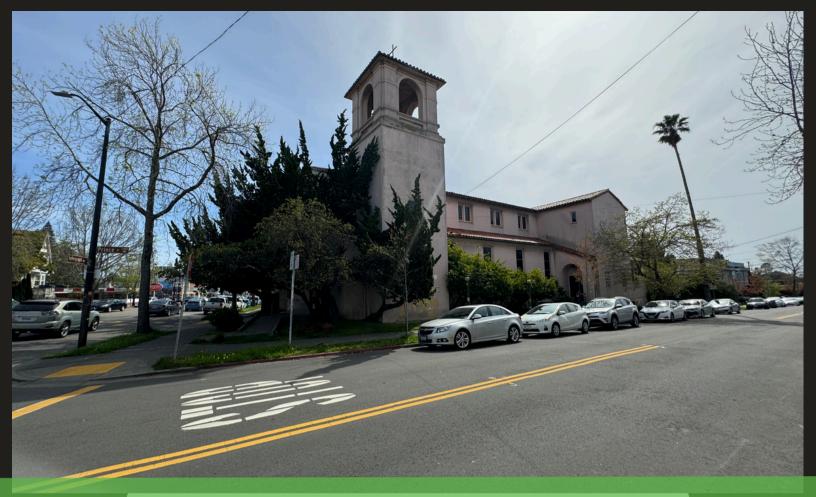

## 2330 PRINCE ST. BERKELEY, CA. 94705

Formally the Bethlehem Lutheran Church of Berkeley

## \$3,000,000

Multi use site that currently houses a school, church and parsonage house ready for new owner or perfect for development site. Three buildings in place with plenty of open space. Sanctuary in good condition with original architecture features still intact. School building has strong bones and a parsonage house in good condition. Large open space, offers a great canvas for new vision. Minutes from UCB, Alta Bates, Whole Foods, Telegraph shopping district.

## PROPERTY INFORMATION

• Built in 1955

- 13,896 total square feet.
- Church, school, and Parsonage house
- Off-street Parking
- Zoning CC- area commercial