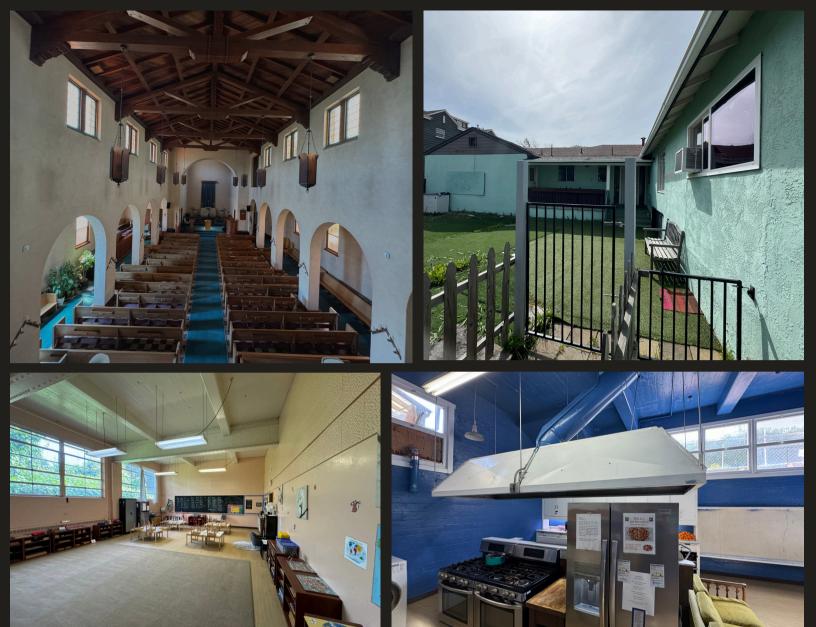

## \$3,000,000

Multi use site that currently houses a school, church and parsonage house ready for new owner or perfect for development site. Three buildings in place with plenty of open space. Sanctuary in good condition with original architecture features still intact. School building has strong bones and a parsonage house in good condition. Large open space, offers a great canvas for new vision. Minutes from UCB, Alta Bates, Whole Foods, Telegraph shopping district.

## PROPERTY INFORMATION

• Built in 1955

- 13,896 total square feet.
- Church, school, and Parsonage house
- Off-street Parking
- Zoning CC- area commercial