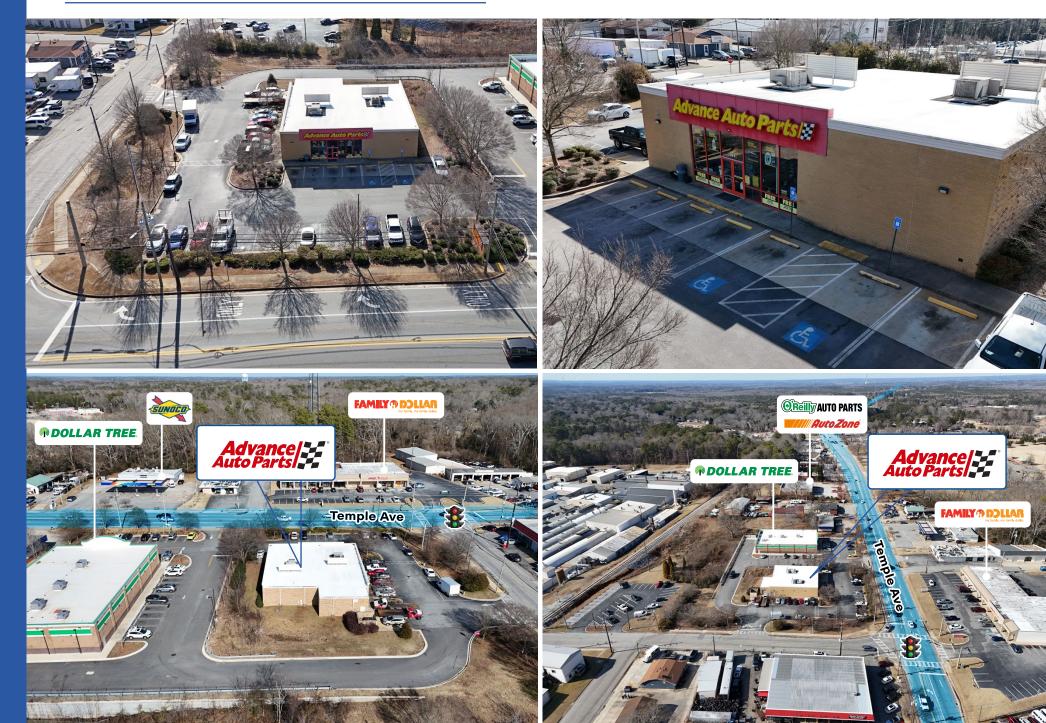

ng-term successful operating history at this location (2010)
- ➤ Highly ranked on placer.ai positioned in the top ⅔ of all Advance Auto Parts in Georgia and the U.S.
- » Affluent surrounding area with average annual household income of \$97,000 within a mile
- Strategically positioned along Temple Avenue, the primary thoroughfare in the area
- » Newnan is the county seat of Coweta County
- » Advance Auto Parts is a publicly traded company (NYSE: AAP) with over 4,450 locations
- » Retailers in the immediate area include Kroger, Walgreens, CVS, Dollar General, Dollar Tree, and many other local and national retailers
- » Located approximately 1.5 miles north of Newnan High School (2,250 students)

## Investment Overview



## Aerial



### ADVANCE AUTO PARTS | NEWNAN, GA

## **Photographs**



## Site Plan



## Мар



The Boulder Group | Confidential Offering Memorandum

Advance Auto

Advance Auto Parts

# Tenant Overview

#### **ADVANCE AUTO PARTS**

Advance Auto Parts, Inc. is a leading automotive aftermarket parts provider that serves both professional installers and do-it-yourself customers. Founded in 1932 and headquartered in Raleigh, North Carolina, the company operates over 4,700 stores and 150 Worldpac branches in the United States, Canada, Puerto Rico, and the Virgin Islands. Advance Auto Parts offers a comprehensive selection of automotive products, including replacement parts, batteries, accessories, and maintenance items. The company's commitment to providing quality products, expert advice, and superior customer service has made it a trusted name in the automoti