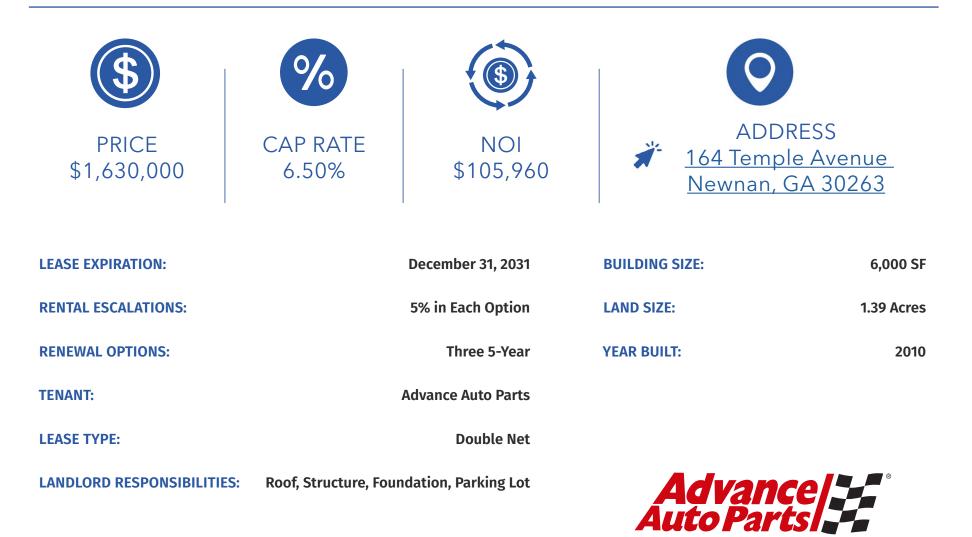

## Investment Overview

## Investment Highlights

- » Located within the **Atlanta MSA, the 7th largest** MSA in the U.S.
- » Positioned at the hard corner of a signalized intersection
- » Recent early lease extension demonstrating commitment to this location
- » Out-positions nearby competitors AutoZone & O'Reilly Auto Parts
- » Long-term successful operating history at this location (2010)
- ➤ Highly ranked on placer.ai positioned in the top ⅔ of all Advance Auto Parts in Georgia and the U.S.
- » Affluent surrounding area with average annual household income of \$97,000 within a mile
- Strategically positioned along Temple Avenue, the primary thoroughfare in the area
- » Newnan is the county seat of Coweta County
- » Advance Auto Parts is a publicly traded company (NYSE: AAP) with over 4,450 locations
- » Retailers in the immediate area include Kroger, Walgreens, CVS, Dollar General, Dollar Tree, and many other local and national retailers
- » Located approximately 1.5 miles north of Newnan High School (2,250 students)