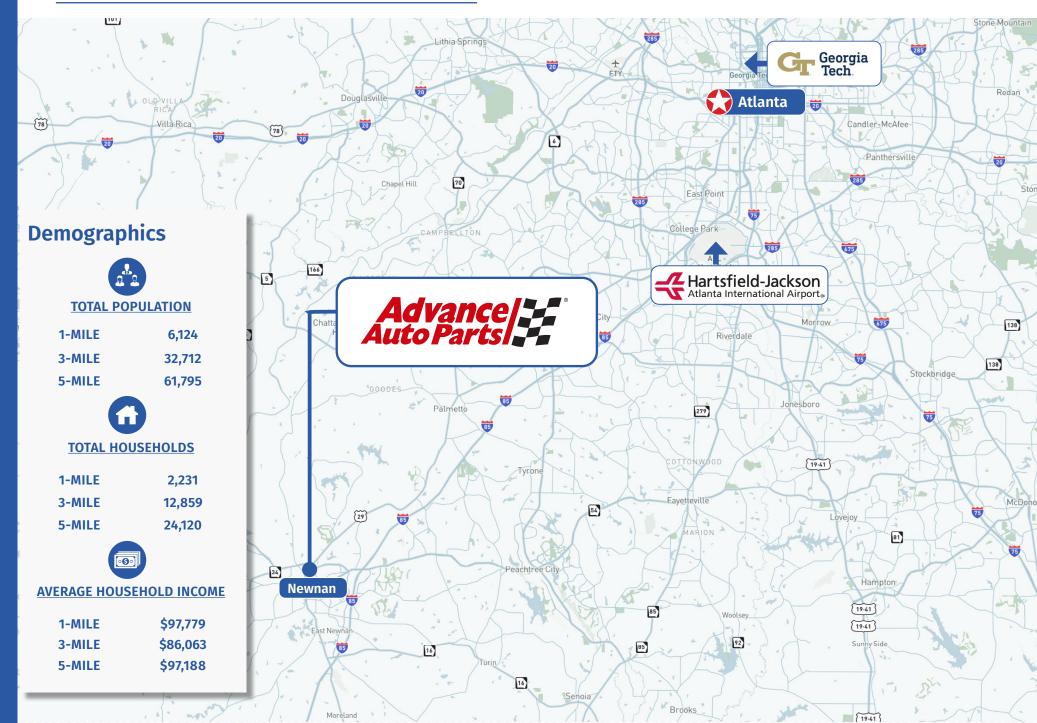

## Мар

The Boulder Group | Confidential Offering Memorandum

Advance Auto

Advance Auto Parts

## Investment Highlights

- » Located within the **Atlanta MSA, the 7th largest** MSA in the U.S.
- » Positioned at the hard corner of a signalized intersection
- » Recent early lease extension demonstrating commitment to this location
- » Out-positions nearby competitors AutoZone & O'Reilly Auto Parts
- » Long-term successful operating history at this location (2010)
- ➤ Highly ranked on placer.ai positioned in the top ⅔ of all Advance Auto Parts in Georgia and the U.S.
- » Affluent surrounding area with average annual household income of \$97,000 within a mile
- Strategically positioned along Temple Avenue, the primary thoroughfare in the area
- » Newnan is the county seat of Coweta County
- » Advance Auto Parts is a publicly traded company (NYSE: AAP) with over 4,450 locations
- » Retailers in the immediate area include Kroger, Walgreens, CVS, Dollar General, Dollar Tree, and many other local and national retailers
- » Located approximately 1.5 miles north of Newnan High School (2,250 students)