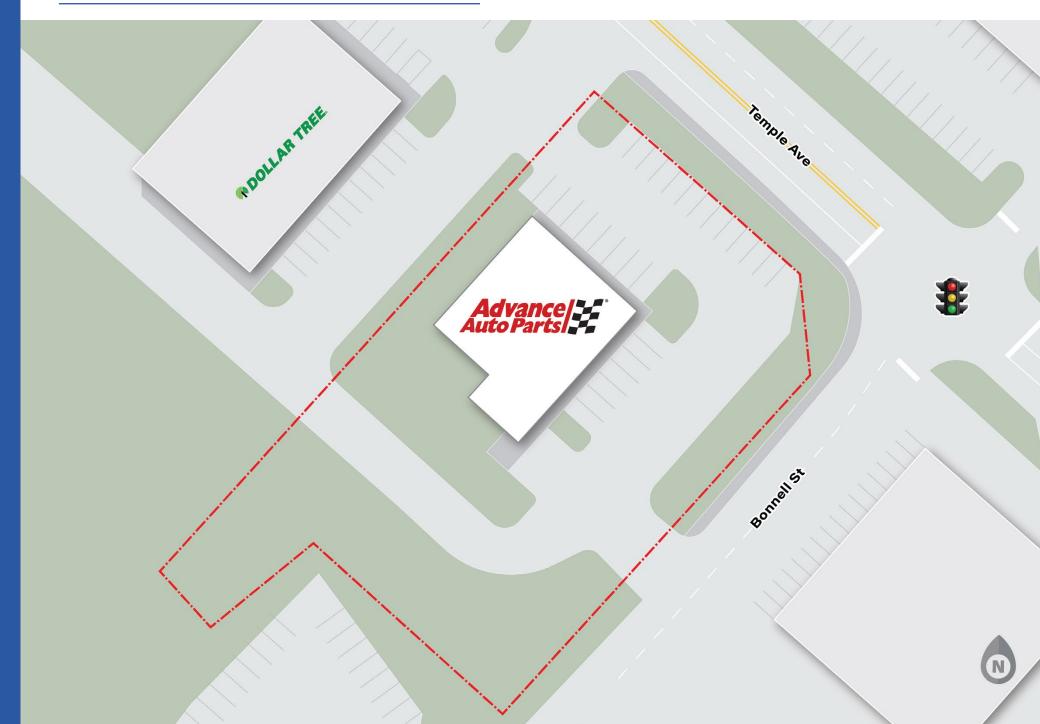

ul operating history at this location (2010)
- ➤ Highly ranked on placer.ai positioned in the top ⅔ of all Advance Auto Parts in Georgia and the U.S.
- » Affluent surrounding area with average annual household income of \$97,000 within a mile
- Strategically positioned along Temple Avenue, the primary thoroughfare in the area
- » Newnan is the county seat of Coweta County
- » Advance Auto Parts is a publicly traded company (NYSE: AAP) with over 4,450 locations
- » Retailers in the immediate area include Kroger, Walgreens, CVS, Dollar General, Dollar Tree, and many other local and national retailers
- » Located approximately 1.5 miles north of Newnan High School (2,250 students)

## Investment Overview



## Aerial



### ADVANCE AUTO PARTS | NEWNAN, GA

## **Photographs**



## Site Plan



## Мар



The Boulder Group | Confidential Offering Memorandum

Advance Auto

Advance Auto Parts

# Tenant Overview

#### **ADVANCE AUTO PARTS**

Advance Auto Parts, Inc. is a leading automotive aftermarket parts provider that serves both professional installers and do-it-yourself customers. Founded in 1932 and headquartered in Raleigh, North Carolina, the company operates over 4,700 stores and 150 Worldpac branches in the United States, Canada, Puerto Rico, and the Virgin Islands. Advance Auto Parts offers a comprehensive selection of automotive products, including replacement parts, batteries, accessories, and maintenance items. The company's commitment to providing quality products, expert advice, and superior customer service has made it a trusted name in the automotive industry. Wit