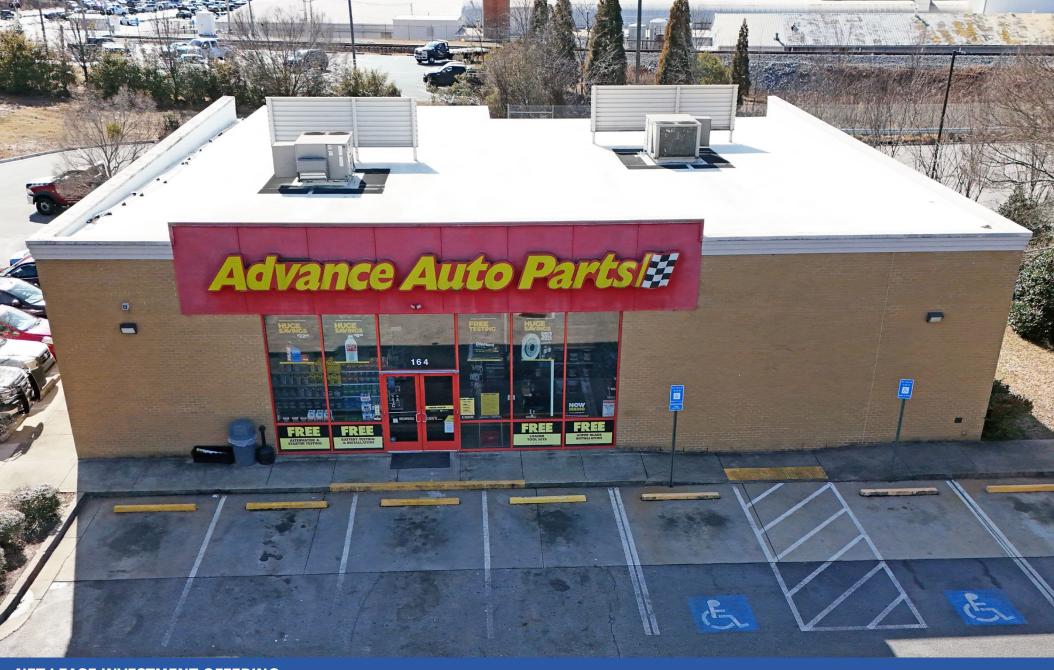

## **NET LEASE INVESTMENT OFFERING**



## **Advance Auto Parts**

Signalized Intersection | Recent Early Lease Extension | Strong Placer.ai Ranking Newnan, GA (Atlanta MSA)



Adt

## Table of Contents

3

5

8

12

| Ince Auto Parts IX | <b>Offering</b><br>Investment Highlights<br>Property Overview |
|--------------------|---------------------------------------------------------------|
|                    | Property                                                      |
|                    | Aerial                                                        |
| E                  | Photographs                                                   |
| I                  | Site Plan                                                     |
|                    | Overview