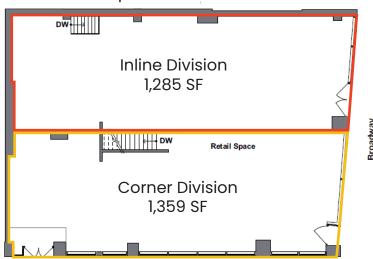

### Space With Division

CONTACT OUR BROKERS FOR MORE INFORMATION

#### **PROPERTY HIGHLIGHTS**

- Former Famous Famiglia Pizza
- Venting in place
- Prime corner location
- Space divisible
- Located near the NYU Campus and Cooper Union

2,644 SF

**SIZE** 

**Ground Floor** 

**ASKING RENT** 

**Upon Request** 

**FRONTAGE** 

102' Wraparound

**POSSESSION** 

**Immediate** 

**CEILINGS** 

12'