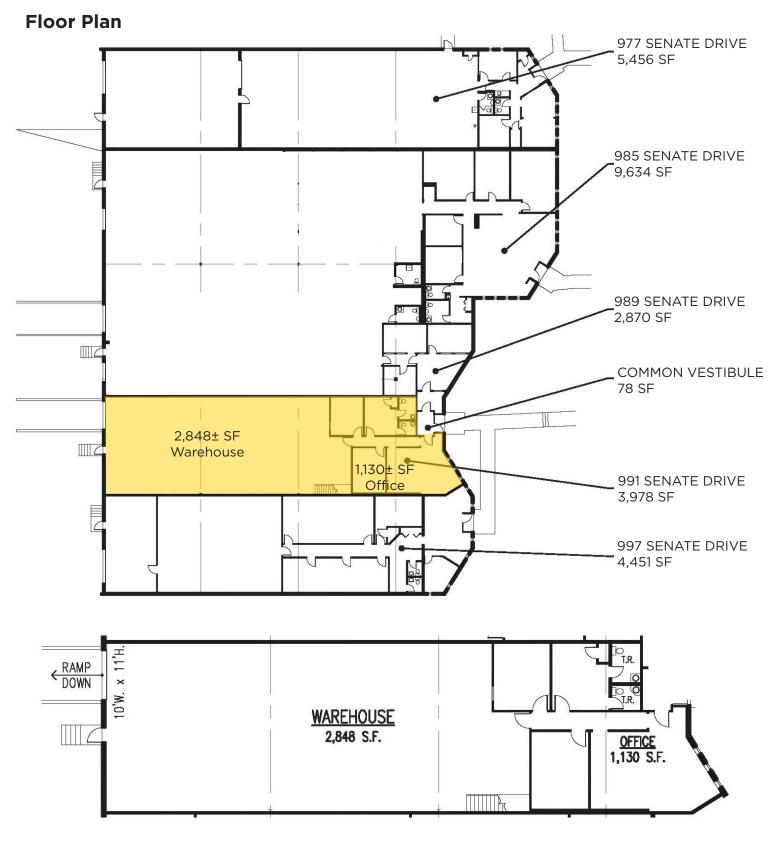

## **Property Highlights**

- 3,978± SF Total
- 1,130± SF Office
- 2,848± SF Warehouse
- 19' Clear ceiling height
- 1 Ramped OH door
- Concrete tilt-up construction
- Located in Washington Township No city income tax
- Park like setting located near I-675