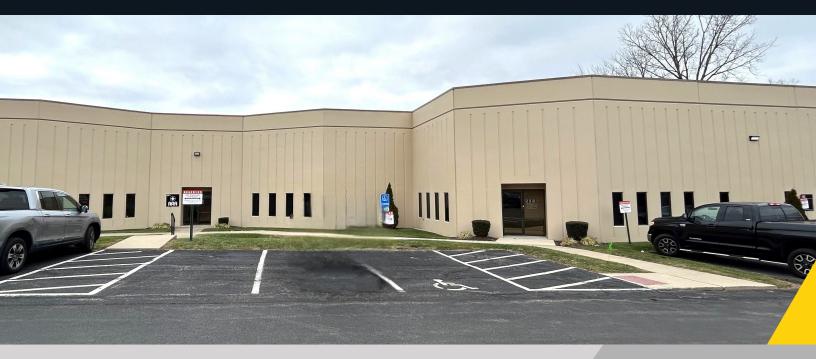

## **South Park Complex**

991 Senate Drive Washington Township, Ohio 45459 **LEASE RATE:** \$7.50 PSF NNN

## **Property Highlights**

- 3,978± SF Total
- 1,130± SF Office
- 2,848± SF Warehouse
- 19' Clear ceiling height
- 1 Ramped OH door
- Concrete tilt-up construction
- Located in Washington Township No city income tax
- Park like setting located near I-675