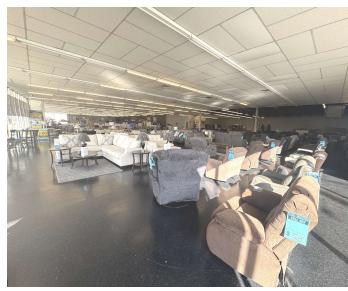

### Stylish Home Furnishings

4151 Woodville Rd Northwood, Ohio 43619

#### **Property Highlights**

- · Windowed Store Front
- · High Visibility from Woodville Road
- · Located in Busy Commercial District
- Open Layout
- · Ample Natural Light
- · Recently Renovated
- · Convenient access to I-280

Over 15,000 SF of commercial retail space for lease on Woodville Rd in Northwood, Ohio just off I-280. Large open concept and windowed store front. 1 overhead door.

- Windowed Store Front
- · High Visibility from Woodville Road
- · Located in Busy Commercial District
- Open Layout
- Ample Natural Light
- · Recently Renovated
- Convenient access to I-280