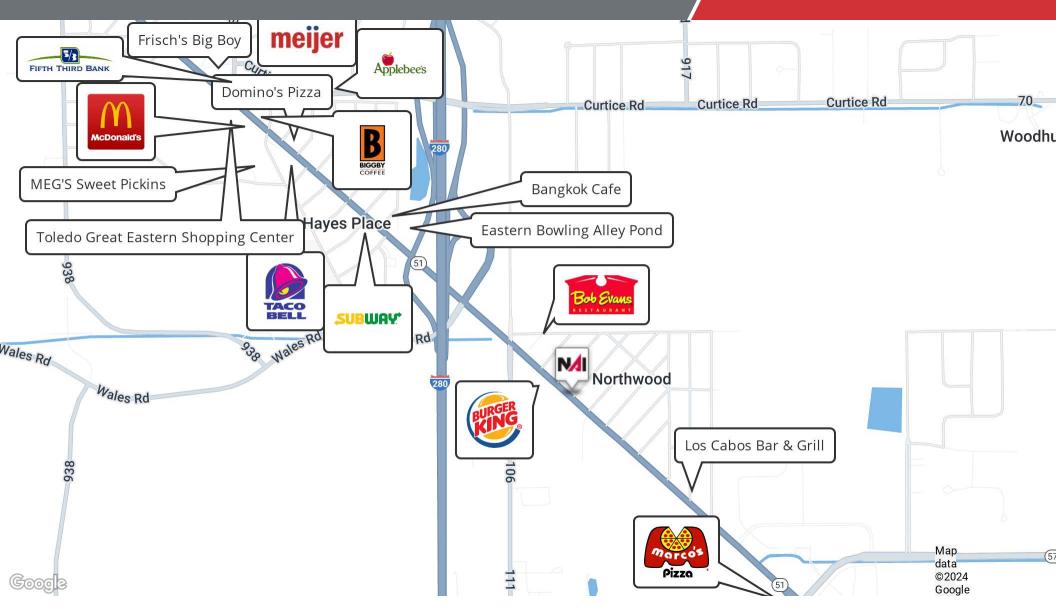

### For Lease 15,096 SF | \$6.00 SF/yr Retail Space

| 0.3 Miles        | 0.5 Miles             | 1 Mile                             |
|------------------|-----------------------|------------------------------------|
| 339              | 612                   | 2,523                              |
| 43               | 43                    | 44                                 |
| 42               | 42                    | 44                                 |
| 44               | 44                    | 45                                 |
| 0.2 M.1.         | 0 5 3 5 1             | 4 3 601                            |
| 0.3 Miles        | 0.5 Miles             | 1 Mile                             |
| 0.3 Miles<br>125 | 0.5 Miles<br>227      | 1 Mile<br>1,042                    |
|                  |                       |                                    |
| 125              | 227                   | 1,042                              |
|                  | 339<br>43<br>42<br>44 | 339 612<br>43 43<br>42 42<br>44 44 |

Demographics data derived from AlphaMap