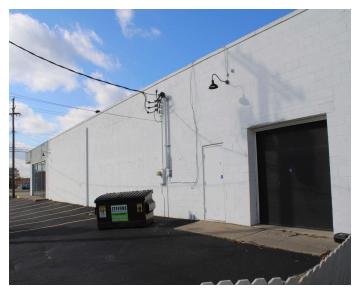

### Stylish Home Furnishings

4151 Woodville Rd Northwood, Ohio 43619

#### **Property Highlights**

- · Windowed Store Front
- · High Visibility from Woodville Road
- · Located in Busy Commercial District
- Open Layout
- · Ample Natural Light
- · Recently Renovated
- · Convenient access to I-280

Over 15,000 SF of commercial retail space for lease on Woodville Rd in Northwood, Ohio just off I-280. Large open concept and windowed store front. 1 overhead door.

- Windowed Store Front
- · High Visibility from Woodville Road
- · Located in Busy Commercial District
- Open Layout
- Ample Natural Light
- · Recently Renovated
- Convenient access to I-280