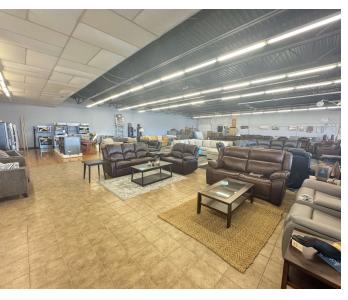

### Stylish Home Furnishings

4151 Woodville Rd Northwood, Ohio 43619

#### **Property Highlights**

- · Windowed Store Front
- · High Visibility from Woodville Road
- · Located in Busy Commercial District
- Open Layout
- · Ample Natural Light
- · Recently Renovated
- · Convenient access to I-280

Over 15,000 SF of commercial retail space for lease on Woodville Rd in Northwood, Ohio just off I-280. Large open concept and windowed store front. 1 overhead door.

- Windowed Store Front
- · High Visibility from Woodville Road
- · Located in Busy Commercial District
- Open Layout
- Ample Natural Light
- · Recently Renovated
- Convenient access to I-280