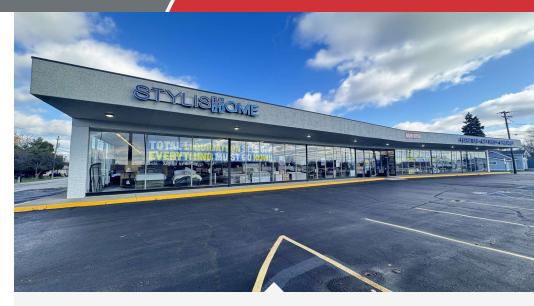

### Stylish Home Furnishings

4151 Woodville Rd Northwood, Ohio 43619

#### **Property Highlights**

- · Windowed Store Front
- · High Visibility from Woodville Road
- · Located in Busy Commercial District
- Open Layout
- · Ample Natural Light
- · Recently Renovated
- · Convenient access to I-280

Over 15,000 SF of commercial retail space for lease on Woodville Rd in Northwood, Ohio just off I-280. Large open concept and windowed store front. 1 overhead door.

- Windowed Store Front
- · High Visibility from Woodville Road
- · Located in Busy Commercial District
- Open Layout
- Ample Natural Light
- · Recently Renovated
- Convenient access to I-280