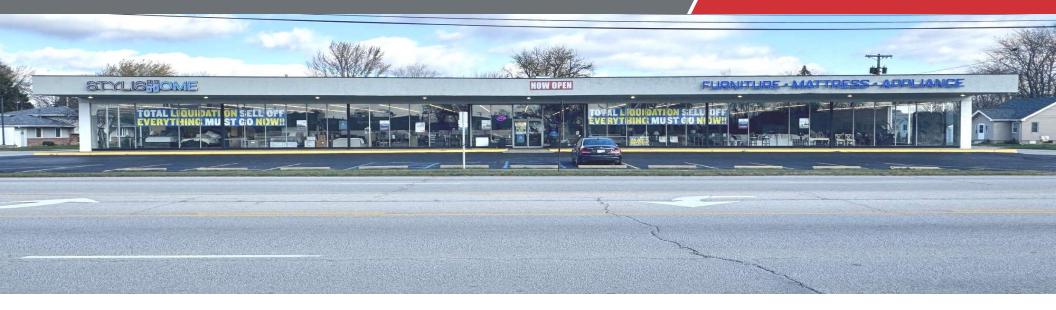

### Stylish Home Furnishings

4151 Woodville Rd Northwood, Ohio 43619

#### **Property Highlights**

- · Windowed Store Front
- · High Visibility from Woodville Road
- · Located in Busy Commercial District
- Open Layout
- · Ample Natural Light
- · Recently Renovated
- · Convenient access to I-280

Over 15,000 SF of commercial retail space for lease on Woodville Rd in Northwood, Ohio just off I-280. Large open concept and windowed store front. 1 overhead door.

- Windowed Store Front
- · High Visibility from Woodville Road
- · Located in Busy Commercial District
- Open Layout
- Ample Natural Light
- · Recently Renovated
- Convenient access to I-280