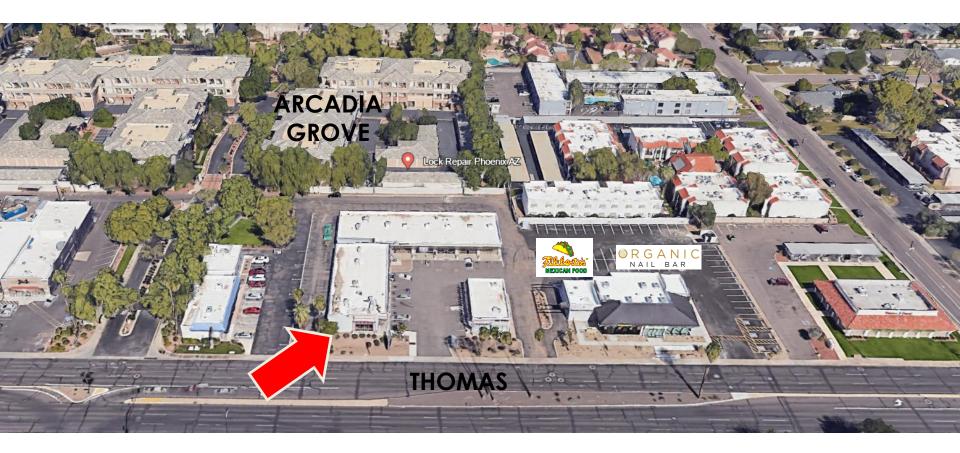

#### **RETAIL SPACE**

RENTAL RATE NEGOTIABLE

4502 EAST THOMAS ROAD PHOENIX, AZ 85018

Suites ranging from 800 SF to 2,000 SF Max

Monument & Building Signage

**OWNER/ AGENT** 

**NEW OWNERSHIP** I Arcadia 4502 has approximately 13,500 square feet of retail space located just east of the busy intersection of 44th and Thomas Road adjacent to Arcadia Crossing. This neighborhood retail center is ideally located with excellent visibility and extensive improvements which make it stand out from the other retail centers. New roof, exterior paint, and parking lot striping. Favorable rates and tenant improvements available! Be a part of the rebranding of this retail center.