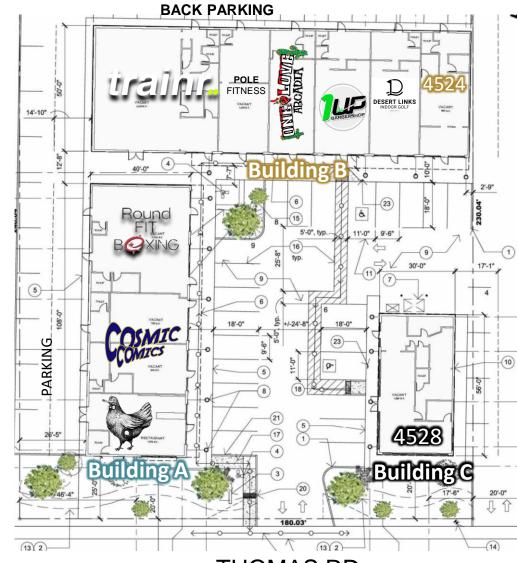

#### **SITE PLAN**

| <b>Building</b> A |                                   |
|-------------------|-----------------------------------|
| 4502:             | Rotisserie Chicken Concept        |
| 4504:             | Cosmic Comics                     |
| 4506:             | Cosmic Comics                     |
| 4510:             | 12 <sup>th</sup> Round Fit Boxing |
|                   |                                   |

#### Building B 4514:

| 4514: | Personal Trainer            |
|-------|-----------------------------|
| 4516: | Pole Fitness                |
| 4518: | One Love Arcadia            |
| 4520: | 1 Up Barber Shop            |
| 4522: | Desert Links Golf Simulator |
| 4524: | Available 1,000 SF          |
|       |                             |

#### BuildingC 4528:

Available 1,680 SF

\*\*\*Square footage listed above are approximated

#### THOMAS RD