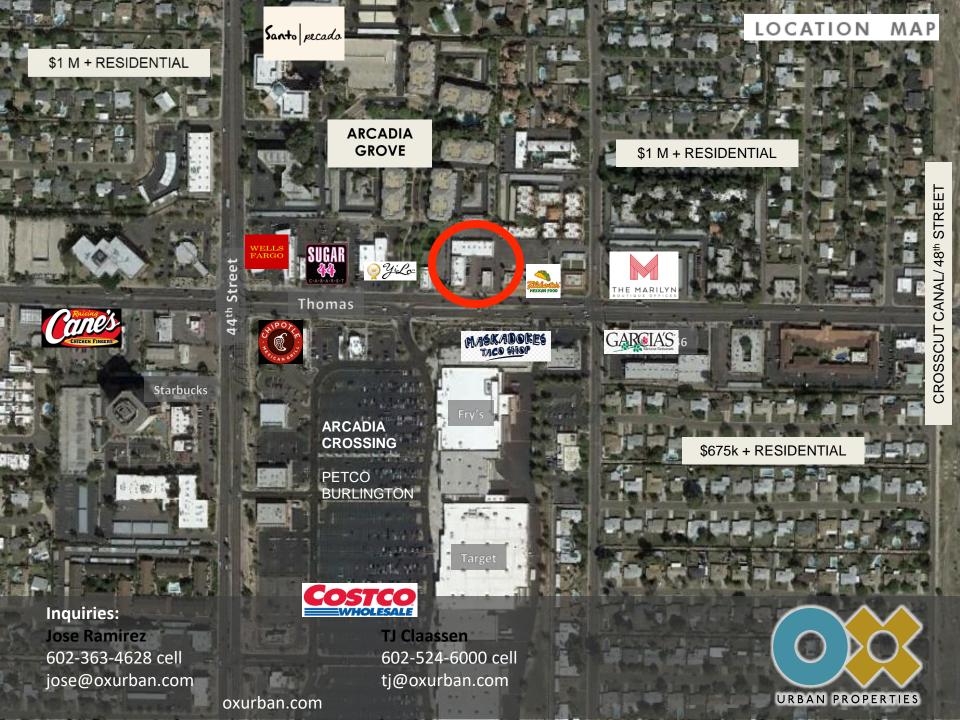

#### **RETAIL SPACE**

RENTAL RATE NEGOTIABLE

4502 EAST THOMAS ROAD PHOENIX, AZ 85018

Suites ranging from 800 SF to 2,000 SF Max

Monument & Building Signage

**OWNER/ AGENT** 

**NEW OWNERSHIP** I Arcadia 4502 has approximately 13,500 square feet of retail space located just east of the busy intersection of 44th and Thomas Road adjacent to Arcadia Crossing. This neighborhood retail center is ideally located with excellent visibility and extensive improvements which make it stand out from the other retail centers. New roof, exterior paint, and parking lot striping. Favorable rates and tenant improvements available! Be a part of the rebranding of this retail center.