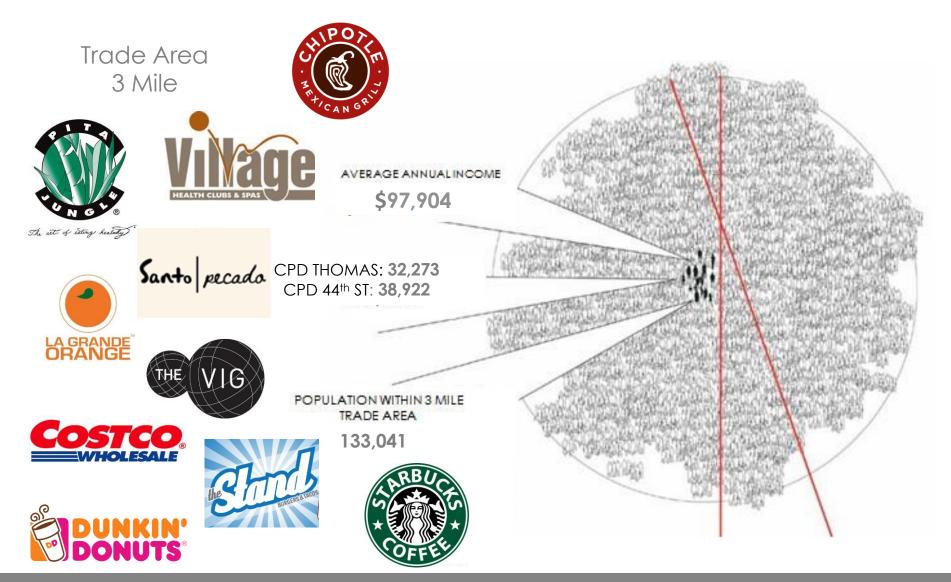

504:             | Cosmic Comics                     |
| 4506:             | Cosmic Comics                     |
| 4510:             | 12 <sup>th</sup> Round Fit Boxing |
|                   |                                   |

#### Building B 4514:

| 4514: | Personal Trainer            |
|-------|-----------------------------|
| 4516: | Pole Fitness                |
| 4518: | One Love Arcadia            |
| 4520: | 1 Up Barber Shop            |
| 4522: | Desert Links Golf Simulator |
| 4524: | Available 1,000 SF          |
|       |                             |

#### BuildingC 4528:

Available 1,680 SF

\*\*\*Square footage listed above are approximated



#### THOMAS RD

#### Inquiries

Jose Ramirez 602-363-4628 cell

jose@oxurban.com

TJ Claassen 602-524-6000 cell tj@oxurban.com





Inquiries:

Jose Ramirez 602-363-4628 cell jose@oxurban.com TJ Claassen 602-524-6000 cell tj@oxurban.com



# the bird cage



Inquiries:

Jose Ramirez 602-363-4628 cell jose@oxurban.com TJ Claassen 602-524-6000 cell tj@oxurban.com