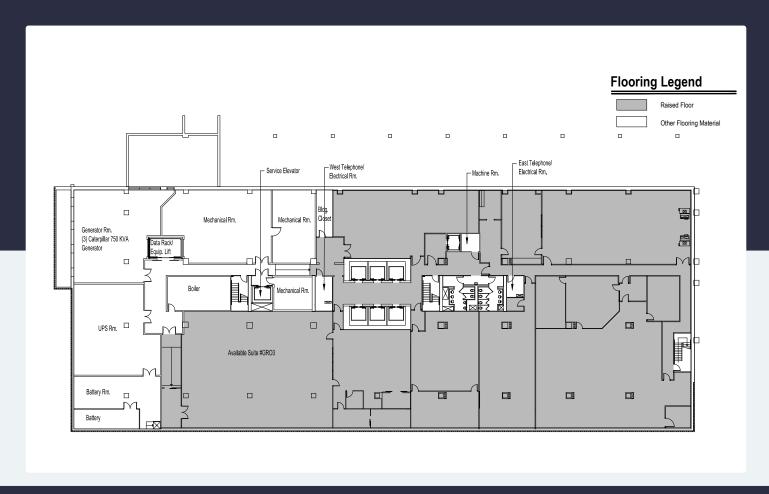

### **DATACENTER HIGHLIGHTS**

Up to 18MW of power currently available

45,000 SF Purpose built data center on two floors

18' raised floor throughout

Two - 2MW Generators available

**Existing UPS Backup** 

12,000-gallon Fuel Tank

Heavy Floor Loads (On Grade)

- Lumen
- Verizon
- Comcast
- Zayo
- Crown Castle
- ATT
- Unity Fiber

45,000 SF DATACENTER

Atlanta, GA 30346

## 45,000 SF DATACENTER Available for Lease

Atlanta, GA 30346

G2