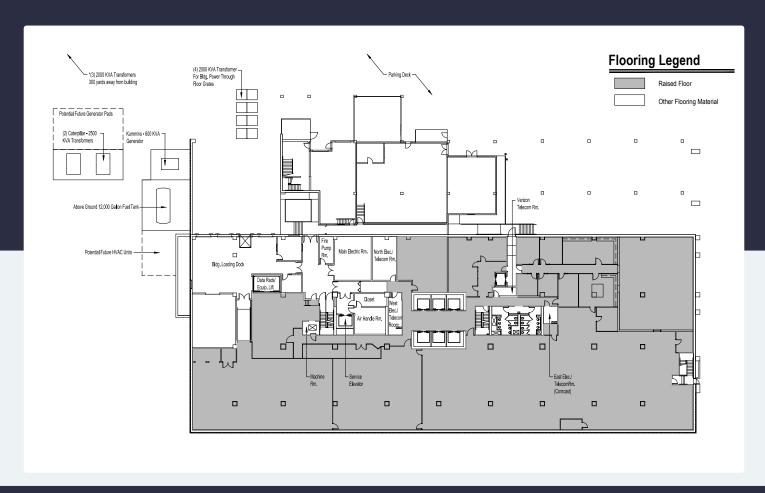

### **DATACENTER HIGHLIGHTS**

Up to 18MW of power currently available

45,000 SF Purpose built data center on two floors

18' raised floor throughout

Two - 2MW Generators available

**Existing UPS Backup** 

12,000-gallon Fuel Tank

Heavy Floor Loads (On Grade)

- Lumen
- Verizon
- Comcast
- Zayo
- Crown Castle
- ATT
- Unity Fiber

45,000 SF DATACENTER

Atlanta, GA 30346

## 45,000 SF DATACENTER Available for Lease