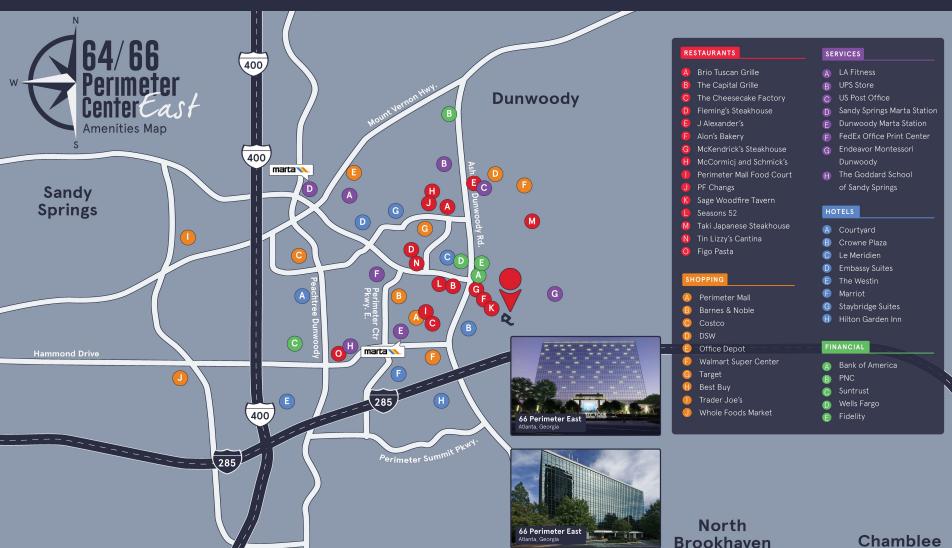

## **64 Perimeter Center East |** STATE-OF-THE-ART AMENITIES

Atlanta, GA 30346

Atlanta, GA 30346

G1

#### **PROPERTY** HIGHLIGHTS

- · Access from I-285 and GA 400
- · Two 2-Megawatt generators available for tenant use
- Turnkey Datacenter available with multiple fiber providers and abundant backup power
- · 24-hour building access + security
- · Ample parking with covered parking deck
- · Highlight efficient 25,000 SF floor plates
- · Minutes from retail and restaurants
- State-of-the-art conference facilities
- · On-site fitness center
- · Full-service cafeteria
- · Outdoor tenant lounge + deck
- MARTA 1.7 miles from office