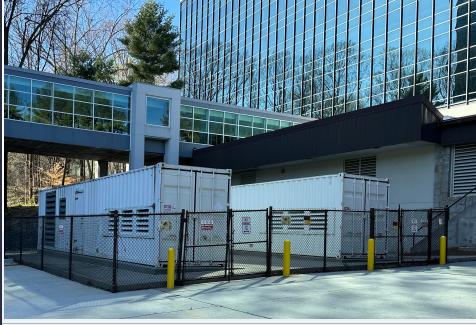

### **DATACENTER HIGHLIGHTS**

Up to 18MW of power currently available

45,000 SF Purpose built data center on two floors

18' raised floor throughout

Two - 2MW Generators available

**Existing UPS Backup** 

12,000-gallon Fuel Tank

Heavy Floor Loads (On Grade)

- Lumen
- Verizon
- Comcast
- Zayo
- Crown Castle
- ATT
- Unity Fiber

45,000 SF DATACENTER

Atlanta, GA 30346