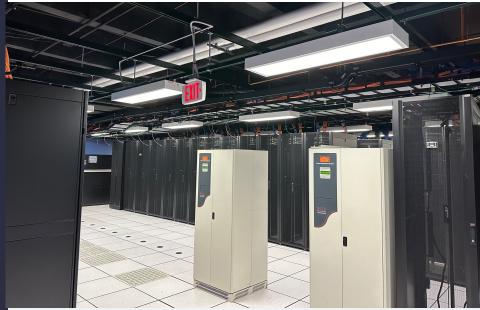

### **DATACENTER HIGHLIGHTS**

Up to 18MW of power currently available

45,000 SF Purpose built data center on two floors

18' raised floor throughout

Two - 2MW Generators available

**Existing UPS Backup** 

12,000-gallon Fuel Tank

Heavy Floor Loads (On Grade)

- Lumen
- Verizon
- Comcast
- Zayo
- Crown Castle
- ATT
- Unity Fiber

45,000 SF DATACENTER

Atlanta, GA 30346