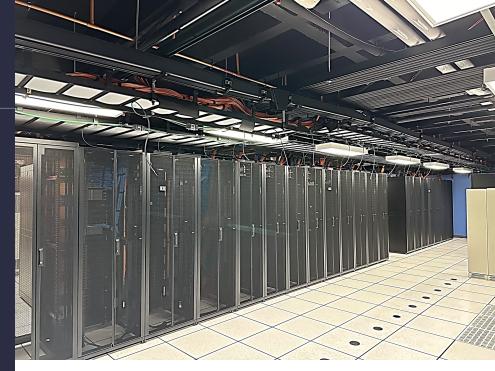

### **DATACENTER HIGHLIGHTS**

Up to 18MW of power currently available

45,000 SF Purpose built data center on two floors

18' raised floor throughout

Two - 2MW Generators available

**Existing UPS Backup** 

12,000-gallon Fuel Tank

Heavy Floor Loads (On Grade)

- Lumen
- Verizon
- Comcast
- Zayo
- Crown Castle
- ATT
- Unity Fiber

45,000 SF DATACENTER

Atlanta, GA 30346