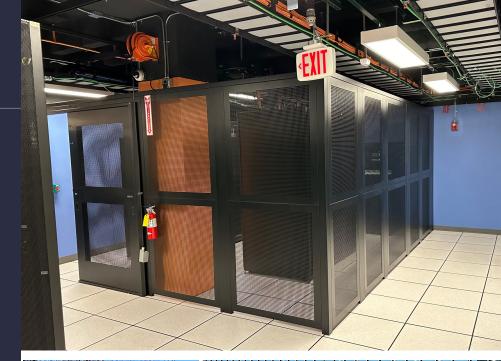

### **DATACENTER HIGHLIGHTS**

Up to 18MW of power currently available

45,000 SF Purpose built data center on two floors

18' raised floor throughout

Two - 2MW Generators available

**Existing UPS Backup** 

12,000-gallon Fuel Tank

Heavy Floor Loads (On Grade)

- Lumen
- Verizon
- Comcast
- Zayo
- Crown Castle
- ATT
- Unity Fiber

45,000 SF DATACENTER

Atlanta, GA 30346