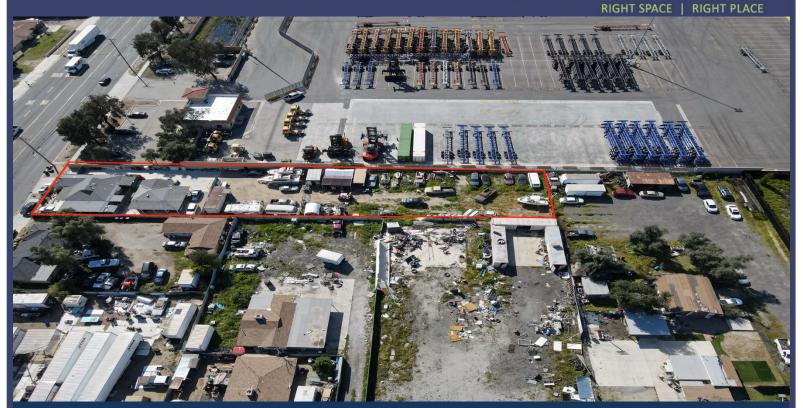

# Zoned Community Industrial (IC) Address: 17656 Slover Ave, Bloomington, CA 92316

### For Sale \$1,300,000

- 22,942 Sq Ft Lot
- There are two houses on site.
- APN #0252-131-11-0000
- Located in the county of San Bernardino
- Zoning is (IC) Community Industrial
- The zoning regulations permitted various different uses.
- The side gate measures 10 feet in dimensions.