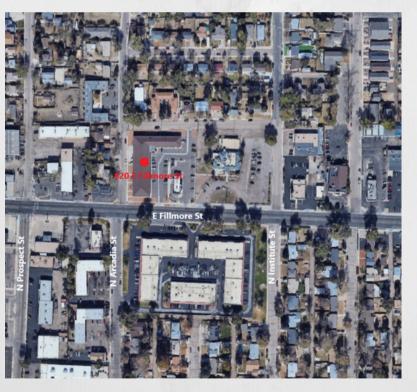

#### Location

Near Fillmore & Hancock

## **Aerial & Demographics**

- Minutes from I-25
- Retail
- Restaurants