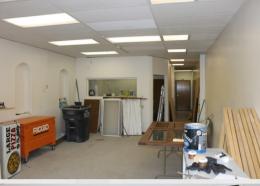

## **Property Information**

Space: 820 E Fillmore Street

Property Type: Retail

Space Available: 2,100 SF

Location: Near Fillmore & Hancock

Property Description:

Clean & bustling shopping center on Fillmore. High traffic counts with planty of parking. Potail on Fillmore pear Hancock

with plenty of parking. Retail on Fillmore near Hancock.