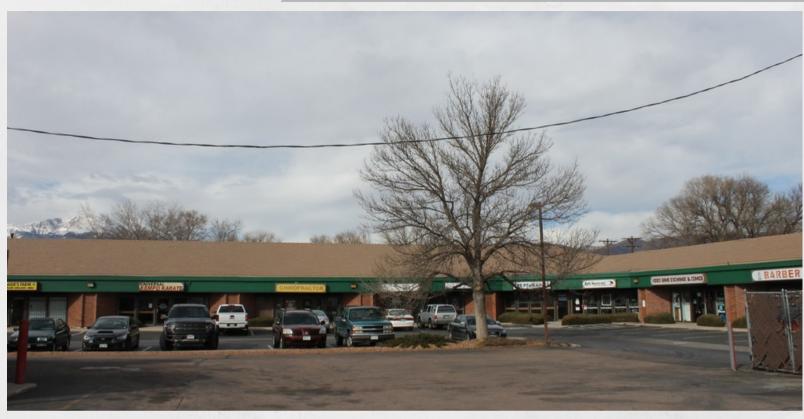

## **Property Information**

Space: 820 E Fillmore Street

Property Type: Retail

Space Available: 2,100 SF

Location: Near Fillmore & Hancock

Property Description:

Clean & bustling shopping center on Fillmore. High traffic counts with planty of parking. Potail on Fillmore pear Hancock

with plenty of parking. Retail on Fillmore near Hancock.

#### Location

Near Fillmore & Hancock