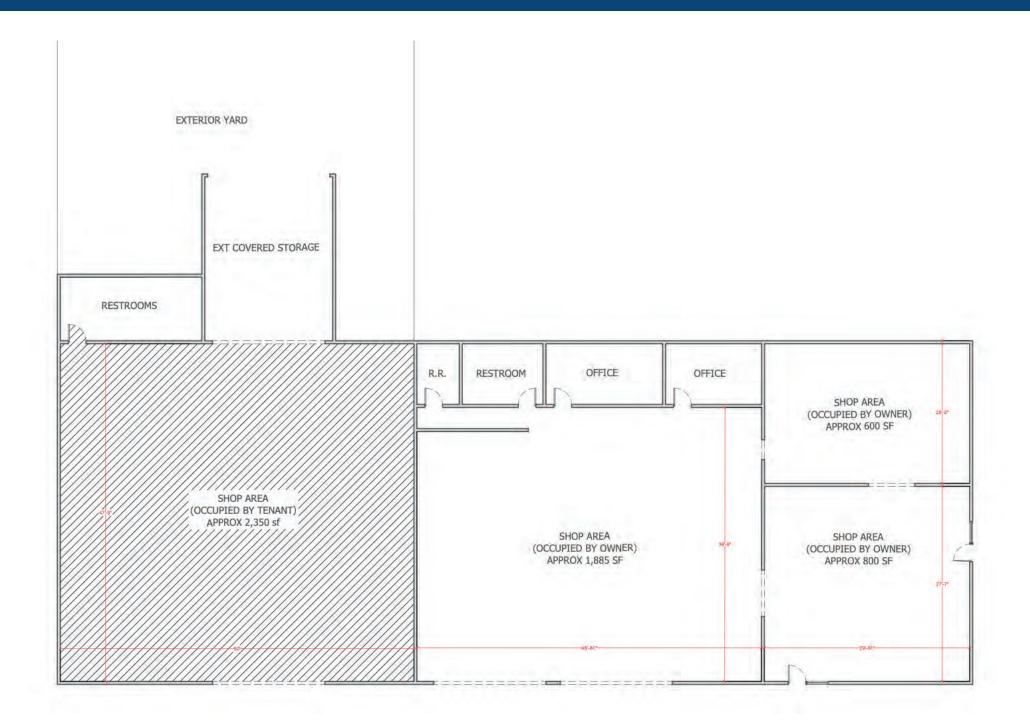

# INDUSTRIAL | FOR SALE









#### **PROPERTY HIGHLIGHTS**

- 6,632 SF (building)
- → 14,026 SF | 0.32 AC (land)
- Parking: 15 Spaces
- Zoning: M1-1VL

- Existing Offices & Showroom
- Large, Secure Yard / Parking
- Rare Three-Sided Access
- Can Be Delivered Vacant

**ASKING** 

\$2,475,000 (\$373/psf)

18453 Parthenia Place, Northridge. CA.91325

For more information or to schedule a tour, please contact:

#### **DAN ANDREWS**

818.577.9357

Dan@TheAndrewsGrp.com

CA DRE 02018695

#### PETER ANDREWS 818.913.0663

Peter@TheAndrewsGrp.com
CA DRE 01897467

# **EXTERIOR PHOTOS**









# **AERIAL PHOTOS**



## **AERIAL PHOTOS**



#### **BUILDING FLOOR PLAN**



### **FLOOR PLAN**



## **INTERIOR PHOTOS**











#### **OFFERED EXCLUSIVELY BY**

DAN ANDREWS
818.577.9357

Dan@TheAndrewsGrp.com
CA DRE 02018695

PETER ANDREWS
818.913.0663
Peter@TheAndrewsGrp.com
CA DRE 01897467

The Andrews Group operates as a division of Pinnacle Estate Properties, our responsible broker, which is licensed by the California Department of Real Estate under license number CA DRE 00905345. This affiliation ensures that all our real estate services, including property evaluation, marketing, negotiation, and transaction facilitation, comply with the highest standards and regulatory guidelines of the California Department of Real Estate.

The information contained herein has been obtained from sources deemed reliable. While every reasonable effort has been made to e