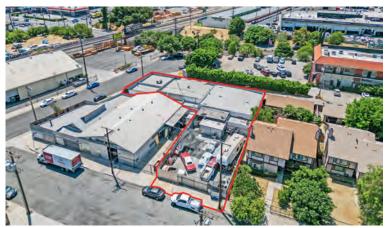

# INDUSTRIAL | FOR SALE









#### **PROPERTY HIGHLIGHTS**

- 6,632 SF (building)
- → 14,026 SF | 0.32 AC (land)
- Parking: 15 Spaces
- Zoning: M1-1VL

- Existing Offices & Showroom
- Large, Secure Yard / Parking
- Rare Three-Sided Access
- Can Be Delivered Vacant

**ASKING** 

\$2,475,000 (\$373/psf)

18453 Parthenia Place, Northridge. CA.91325

For more information or to schedule a tour, please contact:

#### **DAN ANDREWS**

818.577.9357

Dan@TheAndrewsGrp.com

CA DRE 02018695

#### PETER ANDREWS 818.913.0663

Peter@TheAndrewsGrp.com
CA DRE 01897467

# **EXTERIOR PHOTOS**









# **AERIAL PHOTOS**



## **AERIAL PHOTOS**



#### **BUILDING FLOOR PLAN**



### **FLOOR PLAN**



## **INTERIOR PHOTOS**











#### **OFFERED EXCLUSIVELY BY**

DAN ANDREWS
818.577.9357

Dan@TheAndrewsGrp.com
CA DRE 02018695

PE