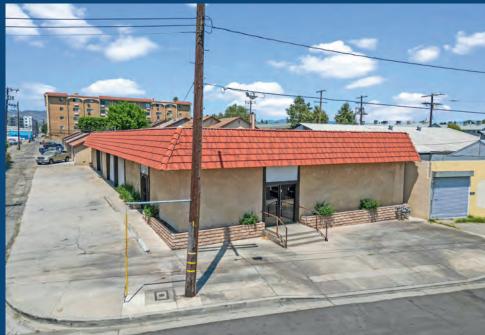

# INDUSTRIAL | FOR SALE









#### **PROPERTY HIGHLIGHTS**

- 6,632 SF (building)
- → 14,026 SF | 0.32 AC (land)
- Parking: 15 Spaces
- Zoning: M1-1VL

- Existing Offices & Showroom
- Large, Secure Yard / Parking
- Rare Three-Sided Access
- Can Be Delivered Vacant

**ASKING** 

\$2,475,000 (\$373/psf)

18453 Parthenia Place, Northridge. CA.91325

For more information or to schedule a tour, please contact:

#### **DAN ANDREWS**

818.577.9357

Dan@TheAndrewsGrp.com

CA DRE 02018695

#### PETER ANDREWS 818.913.0663

Peter@TheAndrewsGrp.com
CA DRE 01897467

# **EXTERIOR PHOTOS**









# **AERIAL PHOTOS**



## **AERIAL PHOTOS**



#### **BUILDING FLOOR PLAN**



### **FLOOR PLAN**



## **INTERIOR PHOTOS**











#### **OFFERED EXCLUSIVELY BY**

DAN ANDREWS
818.577.9357

Dan@TheAndrewsGrp.com
CA DRE 02018695

PETER ANDREWS
818.913.0663
Peter@TheAndrewsGrp.com
CA DRE 01897467

The Andrews Group operates as a division of Pinnacle Estate Properties, our responsible broker, which is licensed by the California Department of Real Estate under license number CA DRE 00905345. This affiliation ensures that all our real estate services, including property evaluation, marketing, negotiation, and transaction facilitation, comply with the highest standards and regulatory guidelines of the California Department of Real Estate.

The information contained herein has been obtained