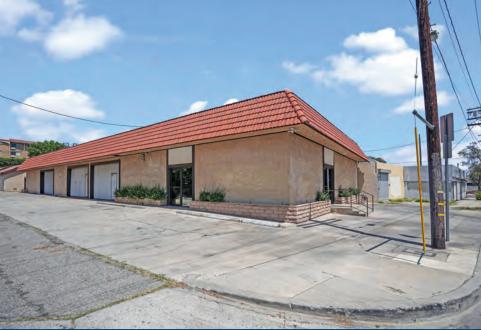

# INDUSTRIAL | FOR SALE









#### **PROPERTY HIGHLIGHTS**

- 6,632 SF (building)
- → 14,026 SF | 0.32 AC (land)
- Parking: 15 Spaces
- Zoning: M1-1VL

- Existing Offices & Showroom
- Large, Secure Yard / Parking
- Rare Three-Sided Access
- Can Be Delivered Vacant

**ASKING** 

\$2,475,000 (\$373/psf)

18453 Parthenia Place, Northridge. CA.91325

For more information or to schedule a tour, please contact:

#### **DAN ANDREWS**

818.577.9357

Dan@TheAndrewsGrp.com

CA DRE 02018695

#### PETER ANDREWS 818.913.0663

Peter@TheAndrewsGrp.com
CA DRE 01897467

# **EXTERIOR PHOTOS**









# **AERIAL PHOTOS**



## **AERIAL PHOTOS**



#### **BUILDING FLOOR PLAN**



### **FLOOR PLAN**



## **INTERIOR PHOTOS**











#### **OFFERED EXCLUSIVELY BY**

DAN ANDREWS
818.577.9357

Dan@TheAndrewsGrp.com
CA DRE 02018695

PETER ANDREWS
818.913.0663
Peter@TheAndrewsGrp.com
CA DRE 01897467

The Andrews Group operates as a division of Pinnacle Estate Properties, our responsible broker, which is licensed by the California Department of Real Estate under license number CA DRE 00905345. This affiliation ensures that all our real estate services, including property evaluation, marketing, negotiation, and transaction facilitation, comply with the highest standards and regulatory guidelines of the California Department of Real Estate.

The information contained herein has been obta