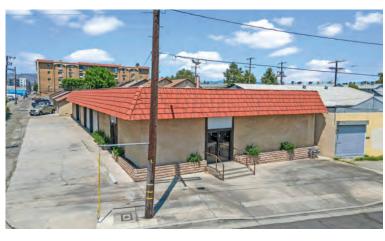

# INDUSTRIAL | FOR SALE









#### **PROPERTY HIGHLIGHTS**

- 6,632 SF (building)
- → 14,026 SF | 0.32 AC (land)
- Parking: 15 Spaces
- Zoning: M1-1VL

- Existing Offices & Showroom
- Large, Secure Yard / Parking
- Rare Three-Sided Access
- Can Be Delivered Vacant

**ASKING** 

\$2,475,000 (\$373/psf)

18453 Parthenia Place, Northridge. CA.91325

For more information or to schedule a tour, please contact:

#### **DAN ANDREWS**

818.577.9357

Dan@TheAndrewsGrp.com

CA DRE 02018695

#### PETER ANDREWS 818.913.0663

Peter@TheAndrewsGrp.com
CA DRE 01897467

# **EXTERIOR PHOTOS**









# **AERIAL PHOTOS**



## **AERIAL PHOTOS**



#### **BUILDING FLOOR PLAN**



### **FLOOR PLAN**



## **INTERIOR PHOTOS**











#### **OFFERED EXCLUSIVELY BY**

DAN ANDREWS
818.577.9357

Dan@TheAndrewsGrp.com
CA DRE 02018695

PETE