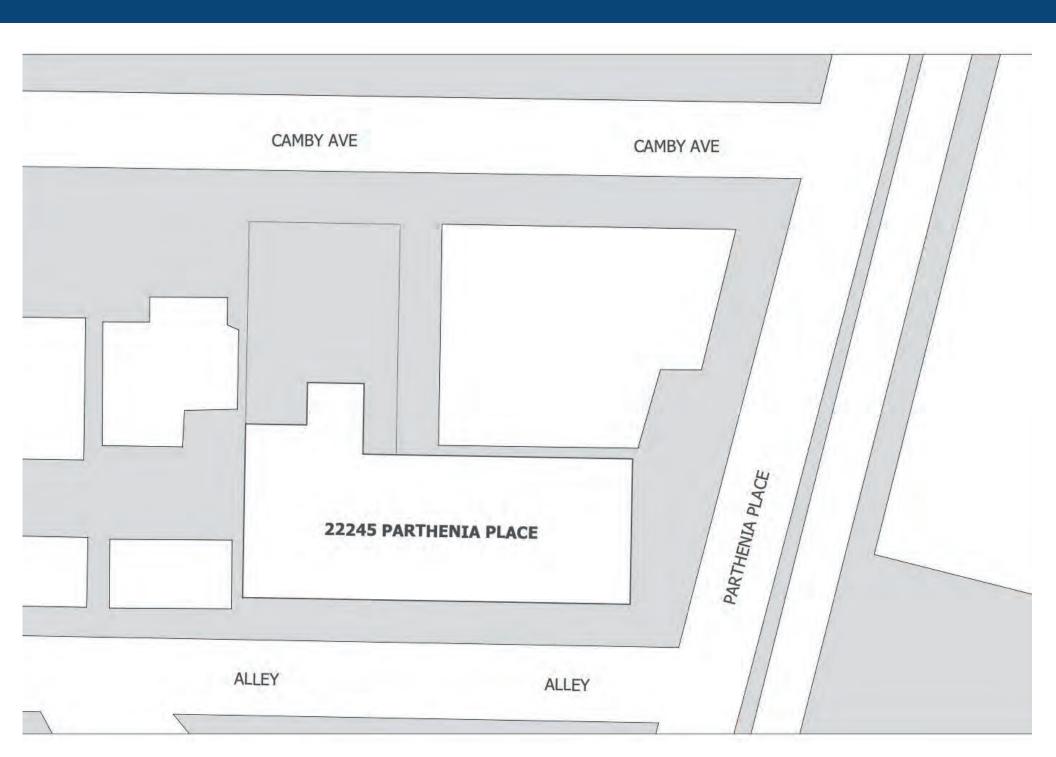

**ASKING** 

\$2,475,000 (\$373/psf)

18453 Parthenia Place, Northridge. CA.91325

For more information or to schedule a tour, please contact: