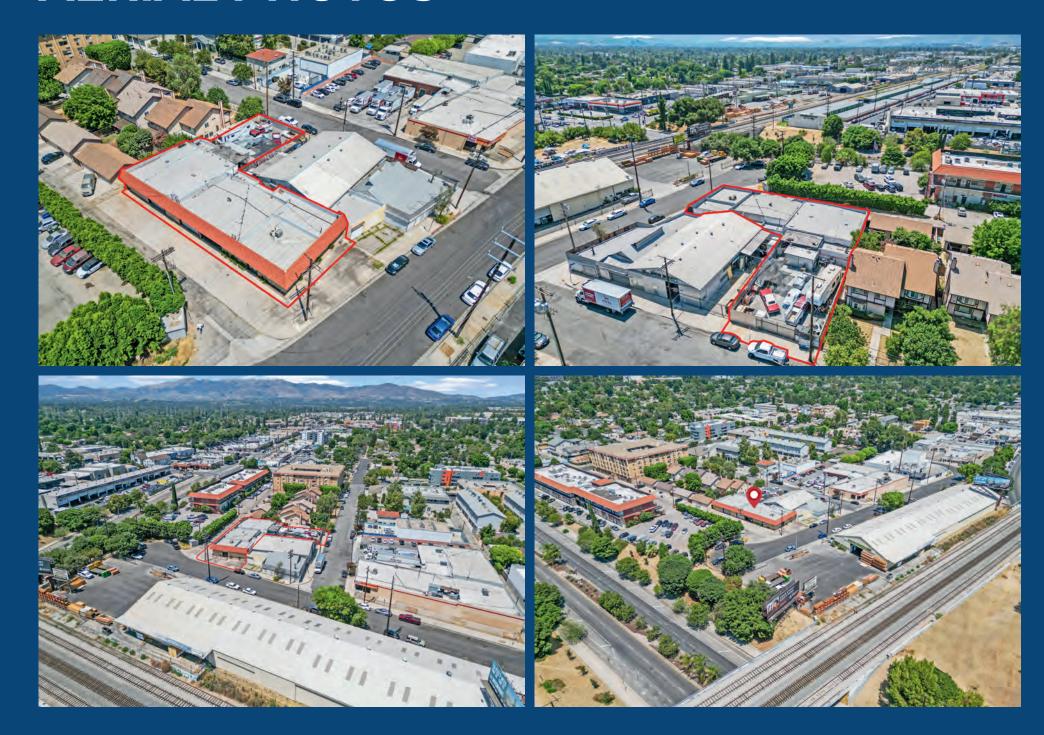

# INDUSTRIAL | FOR SALE









#### **PROPERTY HIGHLIGHTS**

- 6,632 SF (building)
- → 14,026 SF | 0.32 AC (land)
- Parking: 15 Spaces
- Zoning: M1-1VL

- Existing Offices & Showroom
- Large, Secure Yard / Parking
- Rare Three-Sided Access
- Can Be Delivered Vacant

**ASKING** 

\$2,475,000 (\$373/psf)

18453 Parthenia Place, Northridge. CA.91325

For more information or to schedule a tour, please contact:

#### **DAN ANDREWS**

818.577.9357

Dan@TheAndrewsGrp.com

CA DRE 02018695

#### PETER ANDREWS 818.913.0663

Peter@TheAndrewsGrp.com
CA DRE 01897467

# **EXTERIOR PHOTOS**









# **AERIAL PHOTOS**



## **AERIAL PHOTOS**



#### **BUILDING FLOOR PLAN**



### **FLOOR PLAN**



## **INTERIOR PHOTOS**











#### **OFFERED EXCLUSIVELY BY**

DAN ANDREWS
818.577.9357

Dan@TheAndrewsGrp.com
CA DRE 02018695

PETER ANDREWS
818.913.0663
Peter@TheAndrewsGrp.com
CA DRE 01897467

The Andrews Group operates as a division of Pinnacle Estate Properties, our responsible broker, which is licensed by the California Department of Real Estate under license number CA DRE 00905345. This affiliation ensures that all our real estate services, including property evaluation, marketing, negotiation, and transaction facilitation, comply with the highest standards and regulatory guidelines of the California Department of Real Estate.

The information contained herein has been obtained from sources deemed re