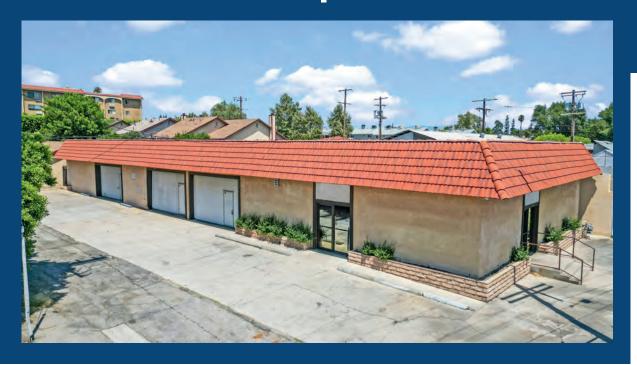

# INDUSTRIAL | FOR SALE









#### **PROPERTY HIGHLIGHTS**

- 6,632 SF (building)
- → 14,026 SF | 0.32 AC (land)
- Parking: 15 Spaces
- Zoning: M1-1VL

- Existing Offices & Showroom
- Large, Secure Yard / Parking
- Rare Three-Sided Access
- Can Be Delivered Vacant

**ASKING** 

\$2,475,000 (\$373/psf)

18453 Parthenia Place, Northridge. CA.91325

For more information or to schedule a tour, please contact:

#### **DAN ANDREWS**

818.577.9357

Dan@TheAndrewsGrp.com

CA DRE 02018695

#### PETER ANDREWS 818.913.0663

Peter@TheAndrewsGrp.com
CA DRE 01897467

# **EXTERIOR PHOTOS**









# **AERIAL PHOTOS**



## **AERIAL PHOTOS**



#### **BUILDING FLOOR PLAN**



### **FLOOR PLAN**



## **INTERIOR PHOTOS**











#### **OFFERED EXCLUSIVELY BY**

DAN ANDREWS
818.577.9357

Dan@TheAndrewsGrp.com
CA DRE 02018695