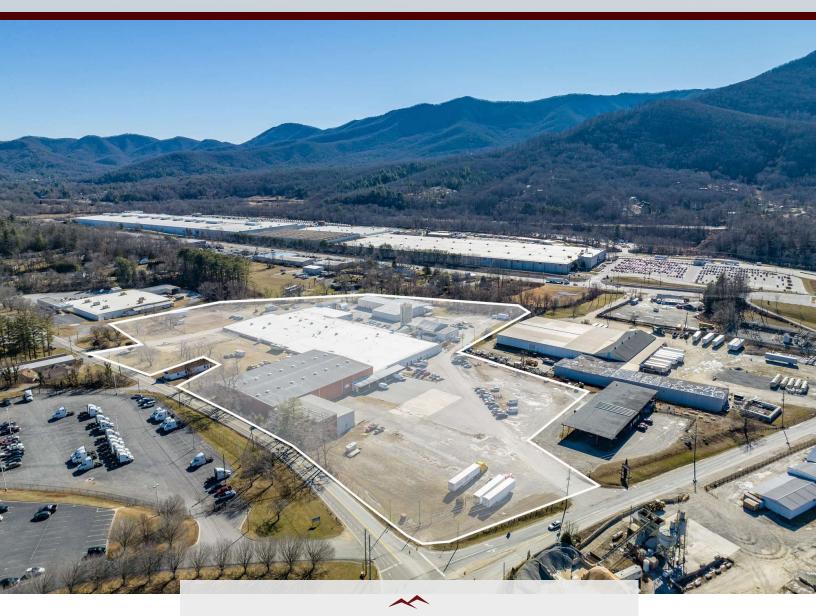

# 104 EASTSIDE DRIVE, BLACK MOUNTAIN, NC 28711

Presented By

#### LOCATION OVERVIEW

Black Mountain is near Asheville, North Carolina - a hub of economic and creative activity with diverse entrepreneurs operating new economy businesses with great success. The property is across US Hwy 70 from Ingles HQ facility.