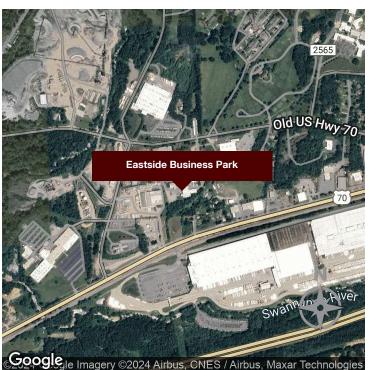

# 104 EASTSIDE DRIVE, BLACK MOUNTAIN, NC 28711

Presented By

#### LOCATION OVERVIEW

Black Mountain is near Asheville, North Carolina - a hub of economic and creative activity with diverse entrepreneurs operating new economy businesses with great success. The property is across US Hwy 70 from Ingles HQ facility.