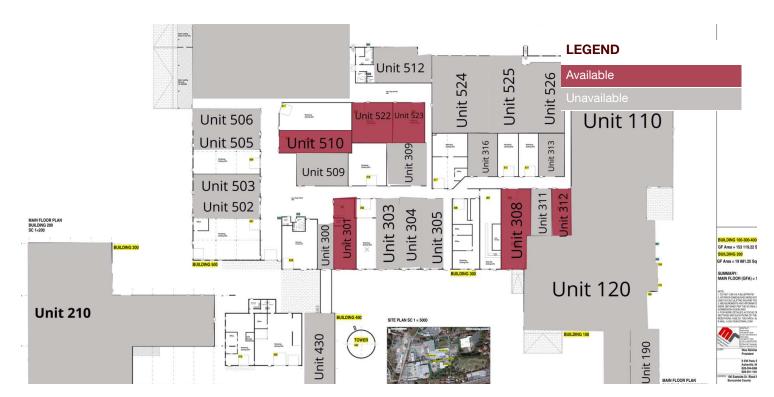

### PLANS

#### **AVAILABLE SPACES**

| SUITE    | TENANT    | SIZE     | TYPE           | RATE          | DESCRIPTION                                                                                      |
|----------|-----------|----------|----------------|---------------|--------------------------------------------------------------------------------------------------|
| Unit 301 | Available | 1,333 SF | Full Service   | \$9.50 SF/yr  | -                                                                                                |
| Unit 308 | Available | 2,150 SF | Modified Gross | \$9.00 SF/yr  | Shared drive in bays and loading docks in common areas of the property. Rent is \$1615/mo.       |
| Unit 312 | Available | 820 SF   | Modified Gross | \$11.00 SF/yr | Available for ~\$750/mo. Shared drive in bays and loading docks in common areas of the property. |
| Unit 510 | Available | 1,549 SF | Modified Gross | \$9.50 SF/yr  | Shared drive in bays and loading docks in common areas of the property. Rent is ~\$1,225/mo.     |
| Unit 522 | Available | 1,567 SF | Modified Gross | \$9.50 SF/yr  | Internal units with shared common area restroom.                                                 |
| Unit 523 | Available | 1,223 SF | Modified Gross | \$9.50 SF/yr  | Internal units with shared common area restroom.                                                 |