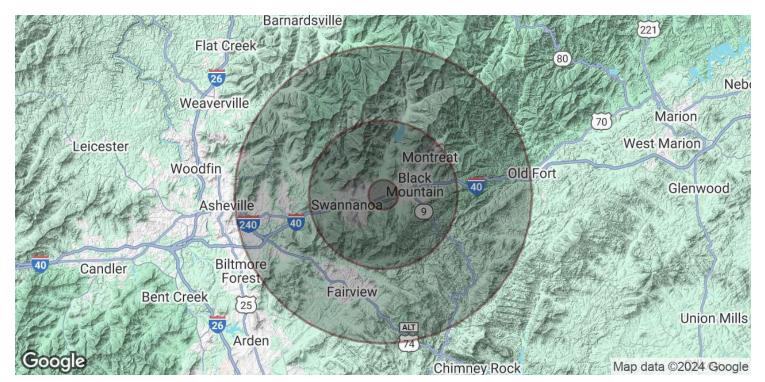

### LOCATION MAPS

| DEMOGRAPHICS         | 1 MILE    | 5 MILES   | 10 MILES  |
|----------------------|-----------|-----------|-----------|
| Total population     | 847       | 20,461    | 66,957    |
| Median age           | 41.1      | 40.5      | 42.2      |
| Median age (Male)    | 37.2      | 38.7      | 40.7      |
| Median age (Female)  | 47.5      | 43.8      | 44.1      |
| Total households     | 336       | 8,093     | 27,756    |
| Total persons per HH | 2.5       | 2.5       | 2.4       |
| Average HH income    | \$54,335  | \$56,404  | \$61,410  |
| Average house value  | \$220,299 | \$224,424 | \$231,529 |

### **DEMOGRAPHICS MAP & REPORT**

| POPULATION                           | 1 MILE    | 5 MILES   | 10 MILES  |
|--------------------------------------|-----------|-----------|-----------|
| Total Population                     | 847       | 20,461    | 66,957    |
| Average Age                          | 41.1      | 40.5      | 42.2      |
| Average Age (Male)                   | 37.2      | 38.7      | 40.7      |
| Average Age (Female)                 | 47.5      | 43.8      | 44.1      |
|                                      |           |           |           |
| HOUSEHOLDS & INCOME                  | 1 MILE    | 5 MILES   | 10 MILES  |
| Total Households                     | 336       | 8,093     | 27,756    |
| # of Persons per HH                  | 2.5       | 2.5       | 2.4       |
| Average HH Income                    | \$54,335  | \$56,404  | \$61,410  |
| Average House Value                  | \$220,299 | \$224,424 | \$231,529 |
| 2020 American Community Survey (ACS) |           |           |           |