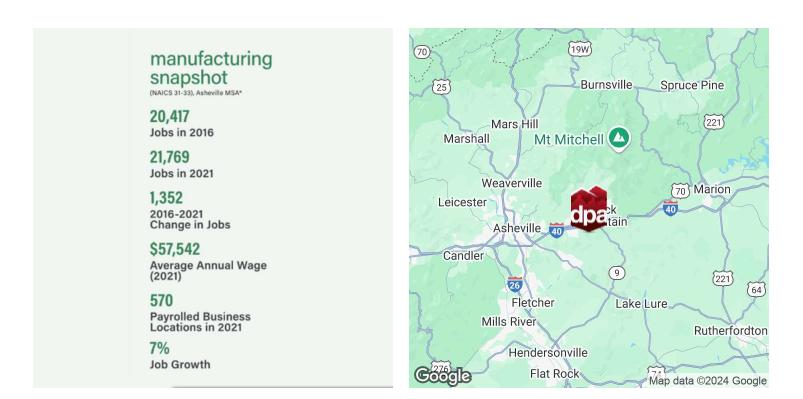

#### MANUFACTURING IN WNC

#### MANUFACTURING'S ECONOMIC IMPACT

Western North Carolina's manufacturing industry is a sector that makes up a large part of the economy for the Asheville Metro Statistical Area which comprises Buncombe, Haywood, Henderson, and Madison Counties.

Heidi Reiber, Senior Director of Riverbird Research at the Asheville Area Chamber of Commerce, shared data showing the overall concentration of jobs in the Asheville Metropolitan Statistical Area was 33 percent greater than the national average in 2021, the total number of jobs in the MSA increasing by 1,352 in the last five years. This data suggests the region likely has areas of specialization in manufacturing activities, according to Riverbird Research.

The 2016-2021 jobs growth rate of 7 percent outpaced the state's overall 0 percent growth. These jobs are within 570 payrolled business locations within the Asheville MSA.Within the Asheville MSA in 2021, the industry consisted of 21,769 jobs with an average annual wage of \$57,542. Within Buncombe County there were 13,756 jobs. Henderson, Haywood, and Madison counties had 5,022, 2,586, and 404 manufacturing jobs respectively.