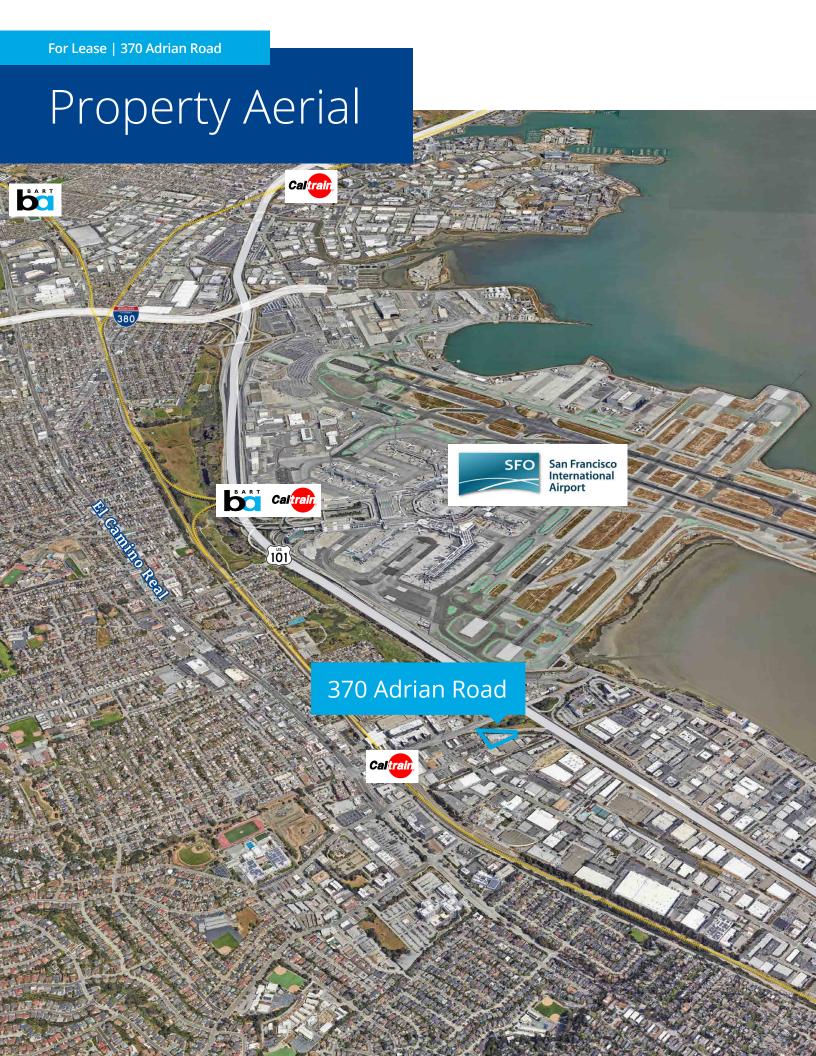

### **Property Highlights**

- Former Better For You Breakfast Production Facility
- Class A Location
- ±21,691 Square Foot Building | ±1,200 Square Foot Dock Platform/Staging Area
- ±1.2 Acre Lot (±52,272 Square Feet)
- ±1,334 Square Feet of Refrigerated Space
- ±950 Square Feet of Freezer Space
- Commercial Kitchen: Hot Food Prep Area with Gas Stoves, Commercial Exhaust Hoods, Titled Floors, Cold Room Food Processing Area, and a Blast Chiller
- Covered Dock Platform with 8 Truck Dock Wells & 3 Roll-Up Doors at Dock Staging Area
- 1,200 Amp Three Phase Electrical System
- Walking Distance to the Millbrae BART Station
- Located within seconds of the San Francisco International Airport (SFO) & Highway 101