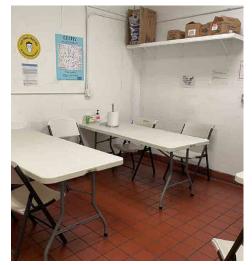

### **Property Highlights**

- Former Better For You Breakfast Production Facility
- Class A Location
- ±21,691 Square Foot Building | ±1,200 Square Foot Dock Platform/Staging Area
- ±1.2 Acre Lot (±52,272 Square Feet)
- ±1,334 Square Feet of Refrigerated Space
- ±950 Square Feet of Freezer Space
- Commercial Kitchen: Hot Food Prep Area with Gas Stoves, Commercial Exhaust Hoods, Titled Floors, Cold Room Food Processing Area, and a Blast Chiller
- Covered Dock Platform with 8 Truck Dock Wells & 3 Roll-Up Doors at Dock Staging Area
- 1,200 Amp Three Phase Electrical System
- Walking Distance to the Millbrae BART Station
- Located within seconds of the San Francisco International Airport (SFO) & Highway 101

# Property Gallery

## Property Gallery