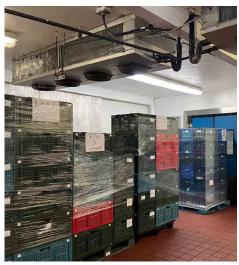

### **Property Highlights**

- Former Better For You Breakfast Production Facility
- Class A Location
- ±21,691 Square Foot Building | ±1,200 Square Foot Dock Platform/Staging Area
- ±1.2 Acre Lot (±52,272 Square Feet)
- ±1,334 Square Feet of Refrigerated Space
- ±950 Square Feet of Freezer Space
- Commercial Kitchen: Hot Food Prep Area with Gas Stoves, Commercial Exhaust Hoods, Titled Floors, Cold Room Food Processing Area, and a Blast Chiller
- Covered Dock Platform with 8 Truck Dock Wells & 3 Roll-Up Doors at Dock Staging Area
- 1,200 Amp Three Phase Electrical System
- Walking Distance to the Millbrae BART Station
- Located within seconds of the San Francisco International Airport (SFO) & Highway 101

# Property Gallery