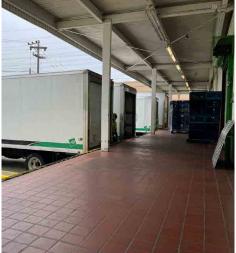

### **Property Highlights**

- Former Better For You Breakfast Production Facility
- Class A Location
- ±21,691 Square Foot Building | ±1,200 Square Foot Dock Platform/Staging Area
- ±1.2 Acre Lot (±52,272 Square Feet)
- ±1,334 Square Feet of Refrigerated Space
- ±950 Square Feet of Freezer Space
- Commercial Kitchen: Hot Food Prep Area with Gas Stoves, Commercial Exhaust Hoods, Titled Floors, Cold Room Food Processing Area, and a Blast Chiller
- Covered Dock Platform with 8 Truck Dock Wells & 3 Roll-Up Doors at Dock Staging Area
- 1,200 Amp Three Phase Electrical System
- Walking Distance to the Millbrae BART Station
- Located within seconds of the San Francisco International Airport (SFO) & Highway 101

# Property Gallery

## Property Gallery