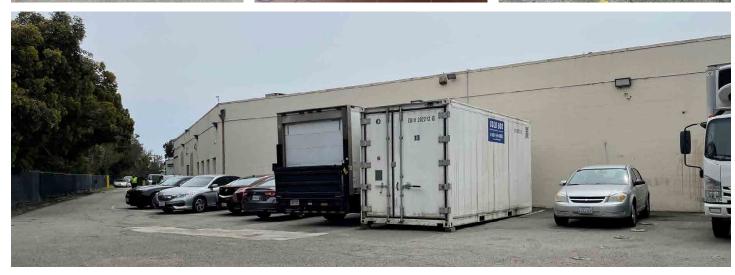

### **Property Highlights**

- Former Better For You Breakfast Production Facility
- Class A Location
- ±21,691 Square Foot Building | ±1,200 Square Foot Dock Platform/Staging Area
- ±1.2 Acre Lot (±52,272 Square Feet)
- ±1,334 Square Feet of Refrigerated Space
- ±950 Square Feet of Freezer Space
- Commercial Kitchen: Hot Food Prep Area with Gas Stoves, Commercial Exhaust Hoods, Titled Floors, Cold Room Food Processing Area, and a Blast Chiller
- Covered Dock Platform with 8 Truck Dock Wells & 3 Roll-Up Doors at Dock Staging Area
- 1,200 Amp Three Phase Electrical System
- Walking Distance to the Millbrae BART Station
- Located within seconds of the San Francisco International Airport (SFO) & Highway 101

# Property Gallery

## Property Gallery