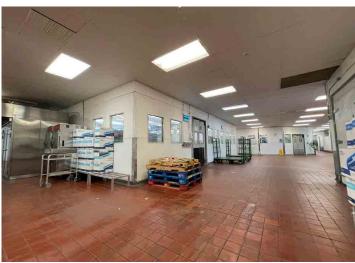

### **Property Highlights**

- Former Better For You Breakfast Production Facility
- Class A Location
- ±21,691 Square Foot Building | ±1,200 Square Foot Dock Platform/Staging Area
- ±1.2 Acre Lot (±52,272 Square Feet)
- ±1,334 Square Feet of Refrigerated Space
- ±950 Square Feet of Freezer Space
- Commercial Kitchen: Hot Food Prep Area with Gas Stoves, Commercial Exhaust Hoods, Titled Floors, Cold Room Food Processing Area, and a Blast Chiller
- Covered Dock Platform with 8 Truck Dock Wells & 3 Roll-Up Doors at Dock Staging Area
- 1,200 Amp Three Phase Electrical System
- Walking Distance to the Millbrae BART Station
- Located within seconds of the San Francisco International Airport (SFO) & Highway 101

# Property Gallery