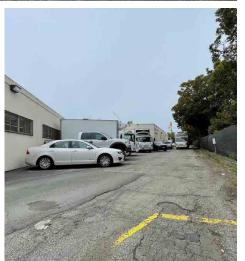

### **Property Highlights**

- Former Better For You Breakfast Production Facility
- Class A Location
- ±21,691 Square Foot Building | ±1,200 Square Foot Dock Platform/Staging Area
- ±1.2 Acre Lot (±52,272 Square Feet)
- ±1,334 Square Feet of Refrigerated Space
- ±950 Square Feet of Freezer Space
- Commercial Kitchen: Hot Food Prep Area with Gas Stoves, Commercial Exhaust Hoods, Titled Floors, Cold Room Food Processing Area, and a Blast Chiller
- Covered Dock Platform with 8 Truck Dock Wells & 3 Roll-Up Doors at Dock Staging Area
- 1,200 Amp Three Phase Electrical System
- Walking Distance to the Millbrae BART Station
- Located within seconds of the San Francisco International Airport (SFO) & Highway 101

# Property Gallery

## Property Gallery