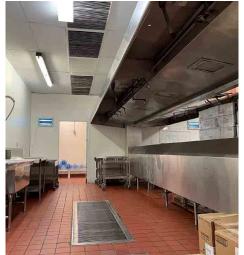

### **Property Highlights**

- Former Better For You Breakfast Production Facility
- Class A Location
- ±21,691 Square Foot Building | ±1,200 Square Foot Dock Platform/Staging Area
- ±1.2 Acre Lot (±52,272 Square Feet)
- ±1,334 Square Feet of Refrigerated Space
- ±950 Square Feet of Freezer Space
- Commercial Kitchen: Hot Food Prep Area with Gas Stoves, Commercial Exhaust Hoods, Titled Floors, Cold Room Food Processing Area, and a Blast Chiller
- Covered Dock Platform with 8 Truck Dock Wells & 3 Roll-Up Doors at Dock Staging Area
- 1,200 Amp Three Phase Electrical System
- Walking Distance to the Millbrae BART Station
- Located within seconds of the San Francisco International Airport (SFO) & Highway 101

## Property Gallery