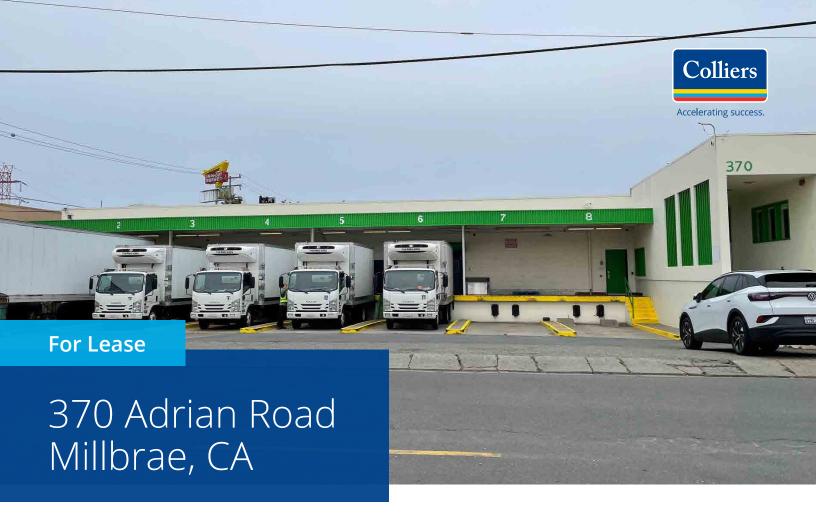

## Extremely Rare Free-Standing Food Processing/Distribution Facility

### **Property Highlights**

- Former Better For You Breakfast Production Facility
- Class A Location
- ±21,691 Square Foot Building | ±1,200 Square Foot Dock Platform/Staging Area
- ±1.2 Acre Lot (±52,272 Square Feet)
- ±1,334 Square Feet of Refrigerated Space
- ±950 Square Feet of Freezer Space
- Commercial Kitchen: Hot Food Prep Area with Gas Stoves, Commercial Exhaust Hoods, Titled Floors, Cold Room Food Processing Area, and a Blast Chiller
- Covered Dock Platform with 8 Truck Dock Wells & 3 Roll-Up Doors at Dock Staging Area
- 1,200 Amp Three Phase Electrical System
- Walking Distance to the Millbrae BART Station
- Located within seconds of the San Francisco International Airport (SFO) & Highway 101