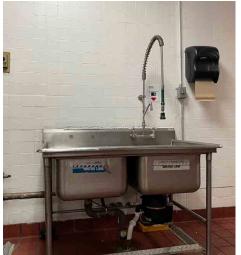

### **Property Highlights**

- Former Better For You Breakfast Production Facility
- Class A Location
- ±21,691 Square Foot Building | ±1,200 Square Foot Dock Platform/Staging Area
- ±1.2 Acre Lot (±52,272 Square Feet)
- ±1,334 Square Feet of Refrigerated Space
- ±950 Square Feet of Freezer Space
- Commercial Kitchen: Hot Food Prep Area with Gas Stoves, Commercial Exhaust Hoods, Titled Floors, Cold Room Food Processing Area, and a Blast Chiller
- Covered Dock Platform with 8 Truck Dock Wells & 3 Roll-Up Doors at Dock Staging Area
- 1,200 Amp Three Phase Electrical System
- Walking Distance to the Millbrae BART Station
- Located within seconds of the San Francisco International Airport (SFO) & Highway 101

## Property Gallery