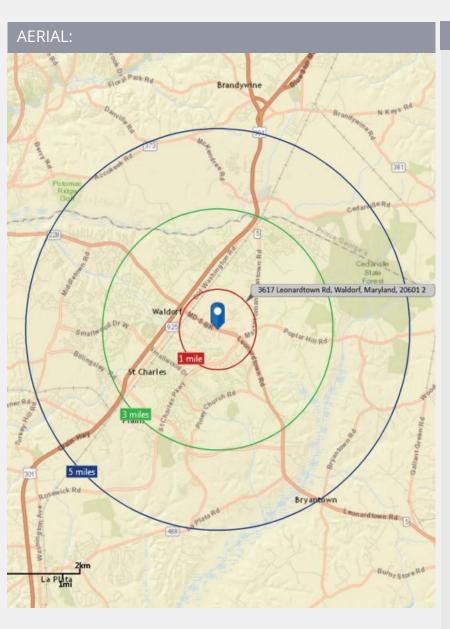

### **DEMOGRAPHICS:** 1 MILE 5 MILES 3 MILES **TOTAL** 85,301 7,645 56,487 **POPULATION AVERAGE** \$52,865 \$81,207 \$87,118 **HH INCOME** CONSUMER \$67.234 \$568,966 \$892,714 **SPENDING**