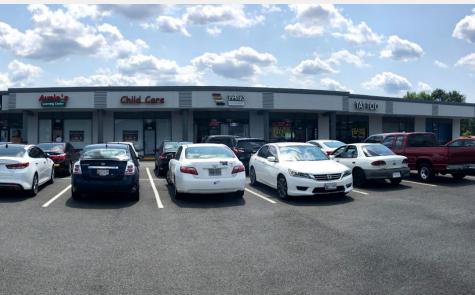

### **OVERVIEW:**

STREET VISIBILITY:

Turn Key Medical/Retail, previously Body Works/Skin Care Available. Great location on Leonardtown Rd directly across from the sheriff's department and new Stonebridge community, a luxury single family and townhome community. The local Elementary (JP Ryon), Middle School (John Hanson) and Thomas Stone high school are all located within a 1/4 radius of the property. Join great long-term tenants like Hip Hop Fish and Chicken, Village Tattoo, Nail Salon, Tobacco Town, Annie's Daycare, A & A Insurance and many other great tenants at this location with great visibility.