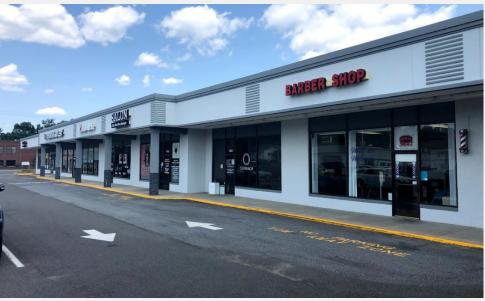

### **OVERVIEW:**

STREET VISIBILITY:

Turn Key Medical/Retail, previously Body Works/Skin Care Available. Great location on Leonardtown Rd directly across from the sheriff's department and new Stonebridge community, a luxury single family and townhome community. The local Elementary (JP Ryon), Middle School (John Hanson) and Thomas Stone high school are all located within a 1/4 radius of the property. Join great long-term tenants like Hip Hop Fish and Chicken, Village Tattoo, Nail Salon, Tobacco Town, Annie's Daycare, A & A Insurance and many other great tenants at this location with great visibility.