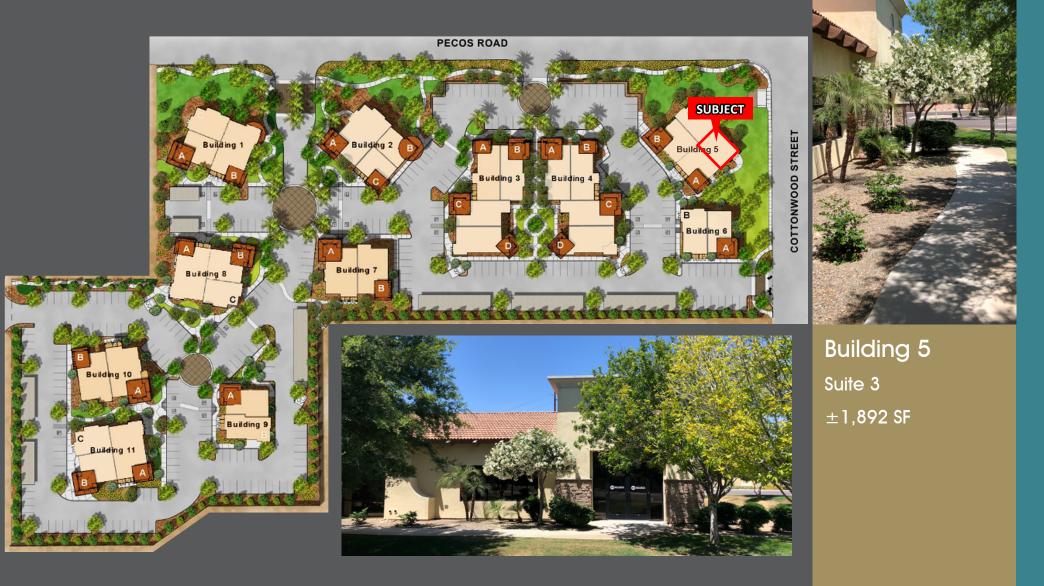

Building 5 Suite 3 ±1,892 SF

- Reception
- 3 Offices
- Conference Room
- Breakroom
- Bullpen
- 2 Restrooms

Available 9/1/23

Located South of the Southeast Corner of Cooper and Pecos Road in the San Tan Professional Village. The office is located within 5 minutes of Mercy Gilbert Medical Center, the new Southeast Valley VA Hospital, San Tan Village Shopping mall and may other amenities. It is easily accessible from the Loop 202 San Tan Freeway on both Cooper and Gilbert Roads.