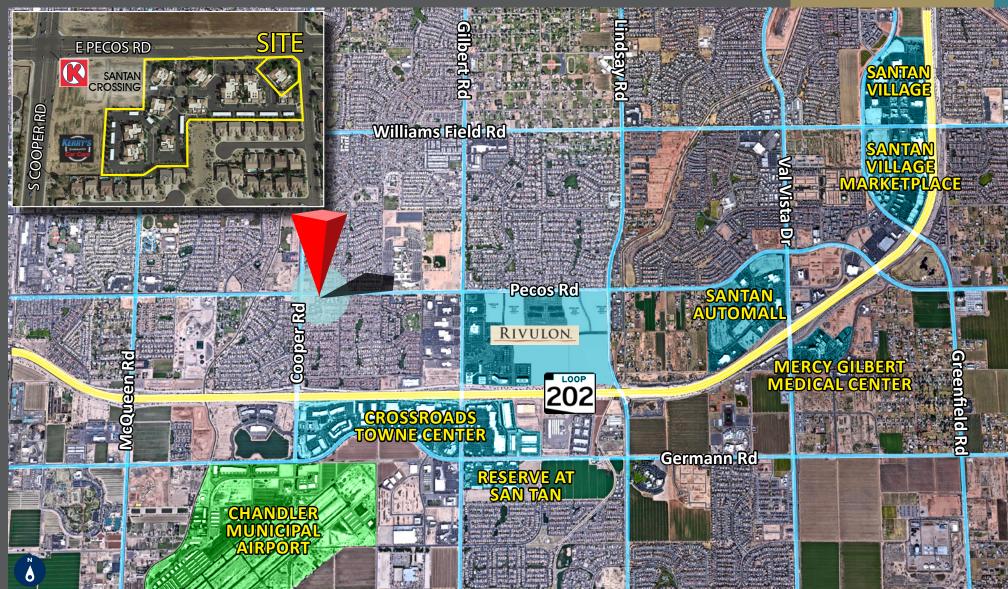

#### SUITE 3 FEATURES

- ±1,892 SF
- \$25 NNN
- San Tan Crossing Professional Plaza
- PAD Zoning, City of Chandler
- 5.6:1,000 Parking

- Frontage on Pecos Rd
- Building Signage Available
- Just North of Chandler Municipal Airport
- Easy Access to Loop 202 from Cooper Rd
- Near Major Retail & Restaurants

Building 5 Suite 3 ±1,892 SF

- Reception
- 3 Offices
- Conference Room
- Breakroom
- Bullpen
- 2 Restrooms

Available 9/1/23

Located South of the Southeast Corner of Cooper and Pecos Road in the San Tan Professional Village. The office is located within 5 minutes of Mercy Gilbert Medical Center, the new Southeast Valley VA Hospital, San Tan Village Shopping mall and may other amenities. It is easily accessible from the Loop 202 San Tan Freeway on both Cooper and Gilbert Roads.