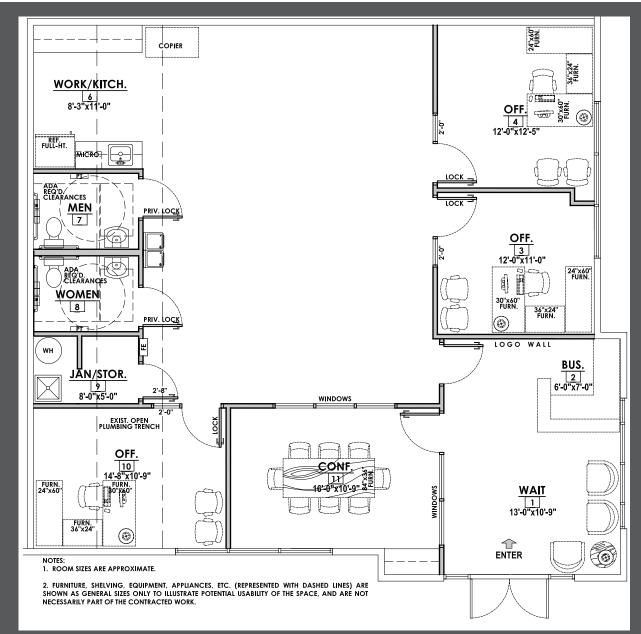

Building 5 Suite 3 ±1,892 SF

- Reception
- 3 Offices
- Conference Room
- Breakroom
- Bullpen
- 2 Restrooms

Available 9/1/23

Located South of the Southeast Corner of Cooper and Pecos Road in the San Tan Professional Village. The office is located within 5 minutes of Mercy Gilbert Medical Center, the new Southeast Valley VA Hospital, San Tan Village Shopping mall and may other amenities. It is easily accessible from the Loop 202 San Tan Freeway on both Cooper and Gilbert Roads.