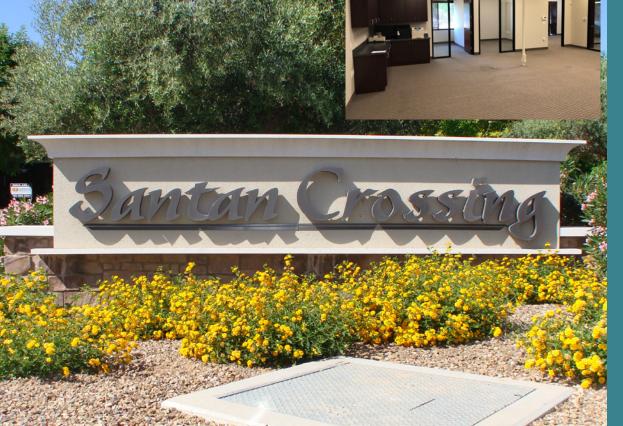

#### SUITE 3 FEATURES

- ±1,892 SF
- \$25 NNN
- San Tan Crossing Professional Plaza
- PAD Zoning, City of Chandler
- 5.6:1,000 Parking

- Frontage on Pecos Rd
- Building Signage Available
- Just North of Chandler Municipal Airport
- Easy Access to Loop 202 from Cooper Rd
- Near Major Retail & Restaurants

Building 5 Suite 3 ±1,892 SF

- Reception
- 3 Offices
- Conference Room
- Breakroom
- Bullpen
- 2 Restrooms

Available 9/1/23

Located South of the Southeast Corner of Cooper and Pecos Road in the San Tan Professional Village. The office is located within 5 minutes of Mercy Gilbert Medical Center, the new Southeast Valley VA Hospital, San Tan Village Shopping mall and may other amenities. It is easily accessible from the Loop 202 San Tan Freeway on both Cooper and Gilbert Roads.