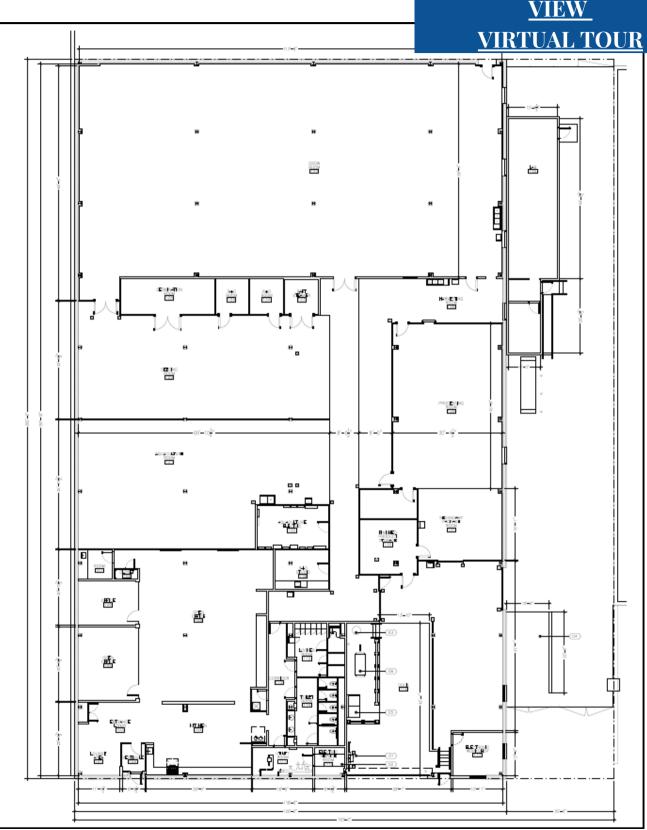

17' CEILING HEIGHT

**1 DRIVE IN DOOR** 

1 INTERIOR LOADING DOCK W/ ABILITY TO ADD ANOTHER

**WIDE COLUMN SPANS** 

3,400 SO. FT. BEAUTIFULLY FINISHED OFFICE SPACE

**FULLY EQUIPPED KITCHEN AREA** 

FLOOR DRAINS