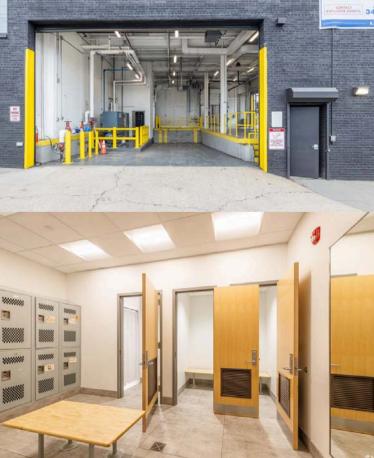

17' CEILING HEIGHT

**1 DRIVE IN DOOR** 

1 INTERIOR LOADING DOCK W/ ABILITY TO ADD ANOTHER

**WIDE COLUMN SPANS** 

3,400 SO. FT. BEAUTIFULLY FINISHED OFFICE SPACE

**FULLY EQUIPPED KITCHEN AREA** 

FLOOR DRAINS