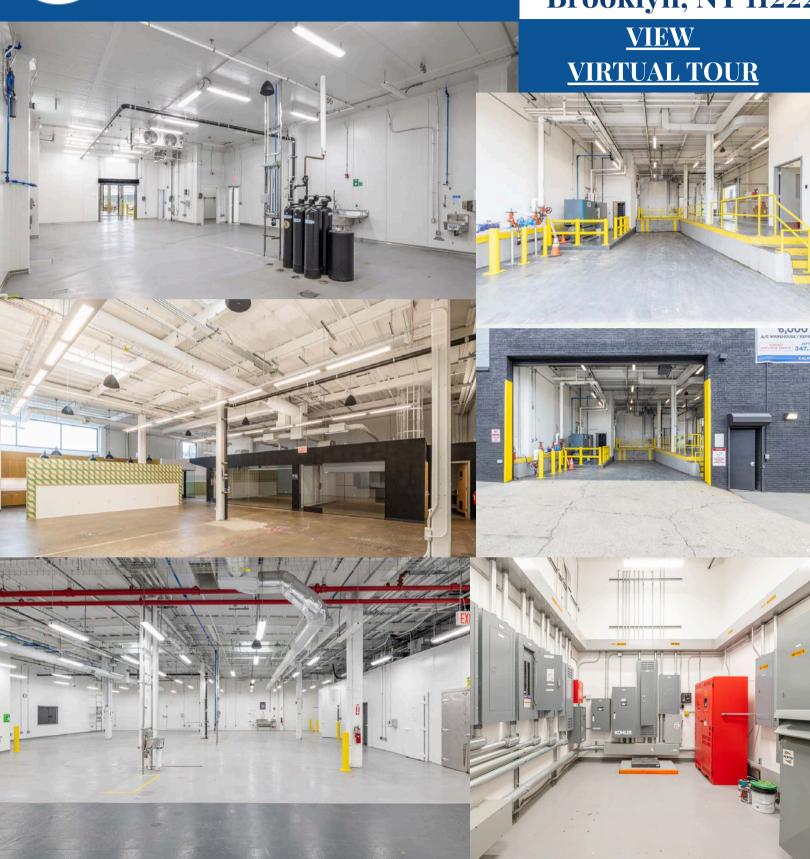

#### **PROPERTY FEATURES:**

24,000 SQ. FT. TEMPERATURE CONTROLLED WAREHOUSE/ MANUFACTURING/ FOOD PROCESSING FACILITY 6,000 SQ. FT. PAVED FENCED YARD

**FULLY AIR-CONDITIONED** 

10,000 SQ. FT. OF REFRIGERATION COOLERS (CAN BE REMOVED AT TENANT'S REQUEST) 3.000 AMPS WITH 208V AND 480V AND BACK UP GENERATOR

17' CEILING HEIGHT

**1 DRIVE IN DOOR** 

1 INTERIOR LOADING DOCK W/ ABILITY TO ADD ANOTHER

**WIDE COLUMN SPANS** 

3,400 SO. FT. BEAUTIFULLY FINISHED OFFICE SPACE

**FULLY EQUIPPED KITCHEN AREA** 

FLOOR DRAINS

**BRICK FIREPROOF BUILDING** 

**FULLY SPRINKLERED** 

M3-1 ZONE

The building is suitable for many diverse uses, including food manufacturing, storage and distribution, art and other high-end storage facilities or any use that requires fully air conditioned or refrigerated space.

Building completely renovated in 2021 with brand new infrastructure and mechanical systems.

**ERRENO** 

**TERRENO** 

101 RICHARDSON ST. | BROOKLYN, NY 11211

718.388.7700

WWW.KALMONDOLGIN.COM

Situated in the heart of Greenpoint on a wide street, the location offers excellent access to the **Brooklyn-Queens and** Long Island **Expressways** and is minutes to Manhattan and Queens. This is a unique leasing opportunity for many of today's industrial users.