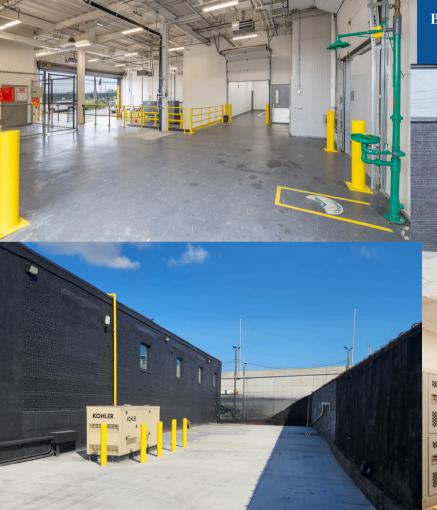

#### **PROPERTY FEATURES:**

24,000 SQ. FT. TEMPERATURE CONTROLLED WAREHOUSE/ MANUFACTURING/ FOOD PROCESSING FACILITY 6,000 SQ. FT. PAVED FENCED YARD

**FULLY AIR-CONDITIONED** 

10,000 SQ. FT. OF REFRIGERATION COOLERS (CAN BE REMOVED AT TENANT'S REQUEST) 3.000 AMPS WITH 208V AND 480V AND BACK UP GENERATOR

17' CEILING HEIGHT

**1 DRIVE IN DOOR** 

1 INTERIOR LOADING DOCK W/ ABILITY TO ADD ANOTHER

**WIDE COLUMN SPANS** 

3,400 SO. FT. BEAUTIFULLY FINISHED OFFICE SPACE

**FULLY EQUIPPED KITCHEN AREA** 

FLOOR DRAINS

**BRICK FIREPROOF BUILDING** 

**FULLY SPRINKLERED** 

M3-1 ZONE