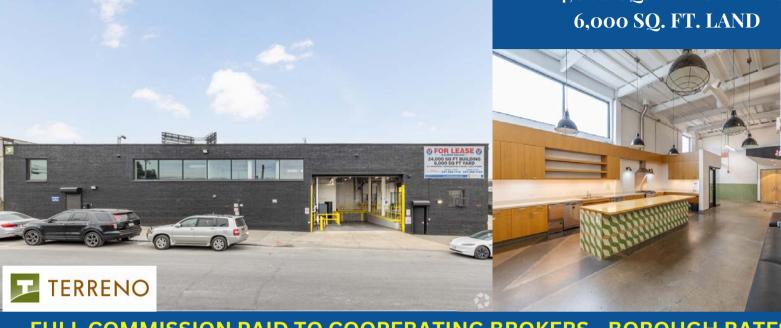

24,000 SQ. FT. BUILDING 6,000 SQ. FT. LAND

#### **FULL COMMISSION PAID TO COOPERATING BROKERS - BOROUGH RATES**

#### **PROPERTY FEATURES:**

24,000 SQ. FT. TEMPERATURE CONTROLLED WAREHOUSE/ MANUFACTURING/ FOOD PROCESSING FACILITY 6,000 SQ. FT. PAVED FENCED YARD

**FULLY AIR-CONDITIONED** 

10,000 SQ. FT. OF REFRIGERATION COOLERS (CAN BE REMOVED AT TENANT'S REQUEST) 3.000 AMPS WITH 208V AND 480V AND BACK UP GENERATOR

# 181 **Lombardy Street** Brooklyn, NY 11222

Kalmon Dolgin Affiliates introduces an outstanding opportunity to lease a remarkable industrial building in Greenpoint, Brooklyn.

This expansive, fireproof, temperature-controlled building spans an impressive 24,000 square feet and features an additional secure, paved, and fenced yard area.