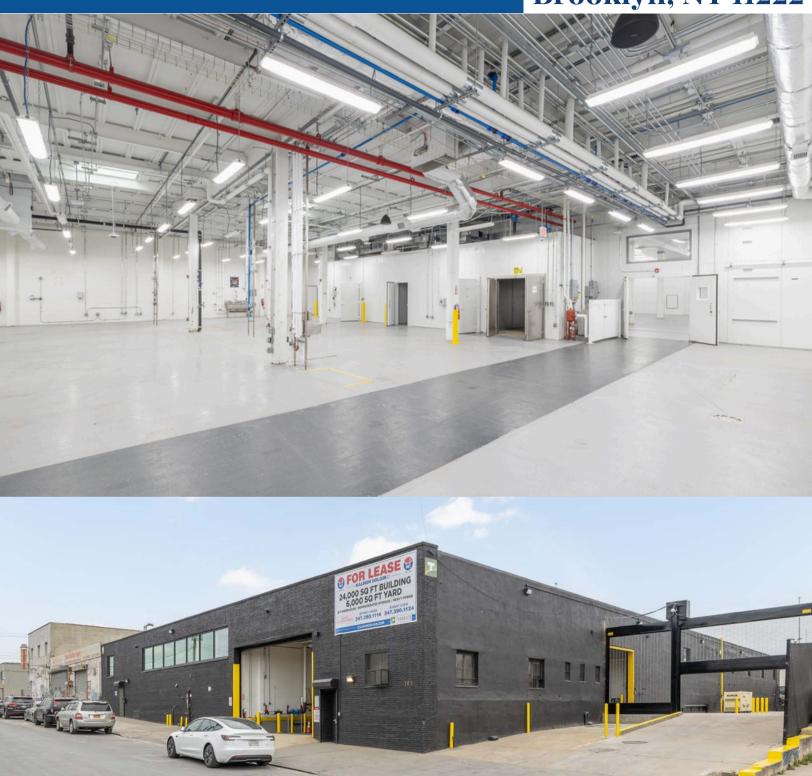

24,000 SQ. FT. BUILDING 6,000 SQ. FT. LAND

#### **PROPERTY FEATURES:**

24,000 SQ. FT. TEMPERATURE CONTROLLED WAREHOUSE/ MANUFACTURING/ FOOD PROCESSING FACILITY 6,000 SQ. FT. PAVED FENCED YARD

**FULLY AIR-CONDITIONED** 

10,000 SQ. FT. OF REFRIGERATION COOLERS (CAN BE REMOVED AT TENANT'S REQUEST) 3.000 AMPS WITH 208V AND 480V AND BACK UP GENERATOR

17' CEILING HEIGHT

**1 DRIVE IN DOOR** 

1 INTERIOR LOADING DOCK W/ ABILITY TO ADD ANOTHER

**WIDE COLUMN SPANS** 

3,400 SO. FT. BEAUTIFULLY FINISHED OFFICE SPACE

**FULLY EQUIPPED KITCHEN AREA** 

FLOOR DRAINS

# 181 **Lombardy Street** Brooklyn, NY 11222

Kalmon Dolgin Affiliates introduces an outstanding opportunity to lease a remarkable industrial building in Greenpoint, Brooklyn.

This expansive, fireproof, temperature-controlled building spans an impressive 24,000 square feet and features an additional secure, paved, and fenced yard area.

Building completely renovated in 2021 with brand new infrastructure and mechanical systems.

**ERRENO** 

**TERRENO** 

101 RICHARDSON ST. | BROOKLYN, NY 11211

718.388.7700

WWW.KALMONDOLGIN.COM

Situated in the heart of Greenpoint on a wide street, the location offers excellent access to the **Brooklyn-Queens and** Long Island **Expressways** and is minutes to Manhattan and Queens. This is a unique leasing opportunity for many of today's industrial users.