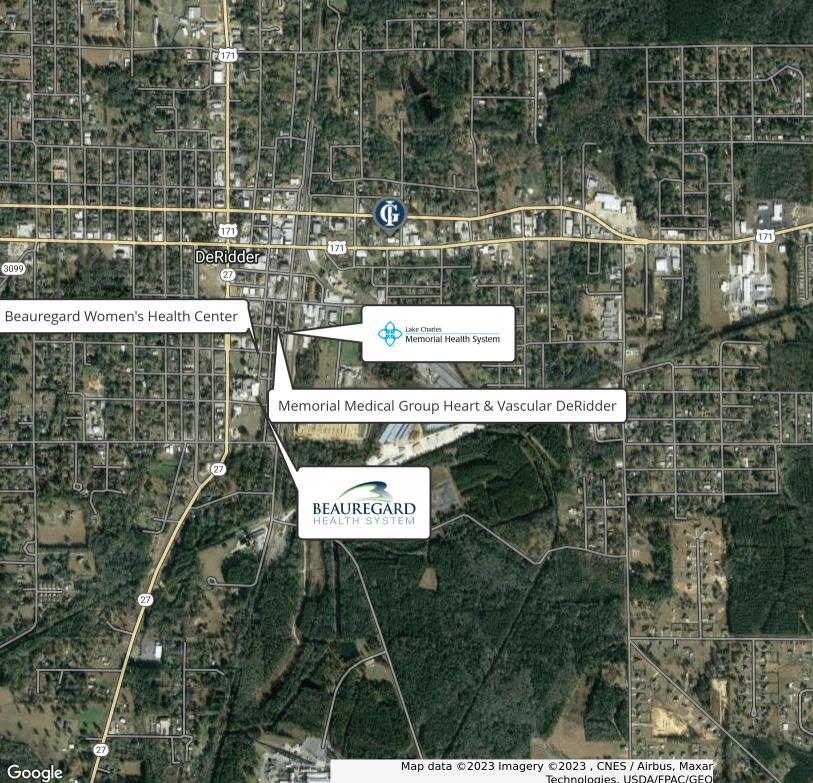

### LOCATION DESCRIPTION

- Less Than a Mile From Beauregard Health System, Lake Charles

Memorial Oncology & Hematology - Deridder, Women's Clinic of

SWLA, and Downtown Deridder

- Located On One of Deridder's Busiest Roads
- Easv Access to Hwvs: 26. 171. & 190