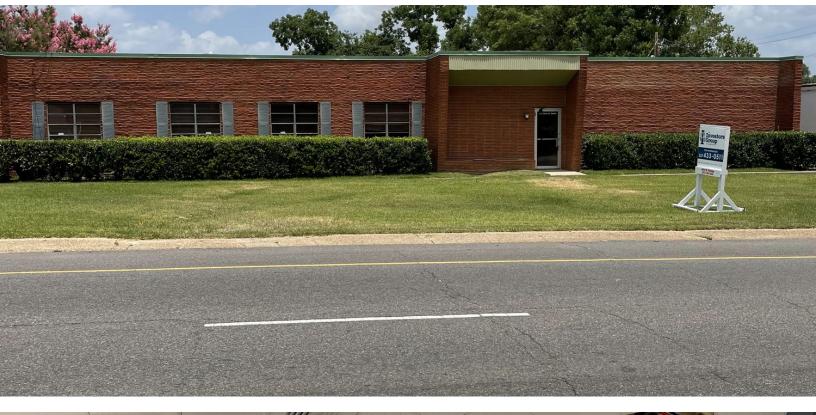

### Former DaVita Dialysis

239 E 1st St, DeRidder, LA 70634

### **PROPERTY DESCRIPTION**

- Great Opportunity for a Dialysis/Medical Office Use
- First Year is FREE If User Leases for 5+ Years
- Large Canopy Covering Entrance/Drop Off
- Handicap Accessible
- Large Work Area
- 9 Offices
- Reception Area
- 2 Large Conference Rooms
- Multiple Restrooms, Wash Rooms, Storage Rooms
- Break Room
- Large Parking Area