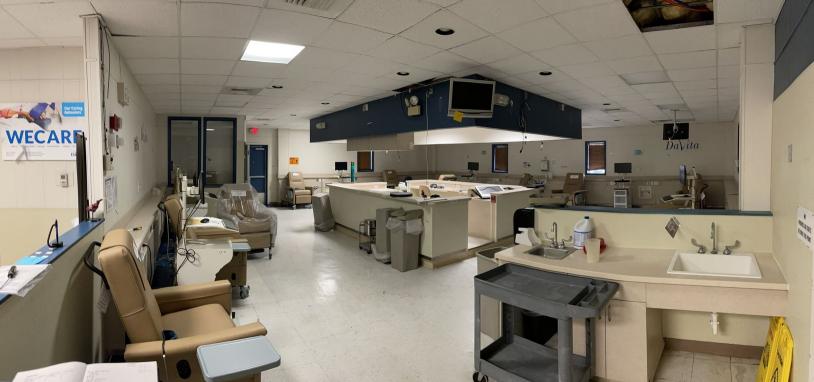

### **PROPERTY DESCRIPTION**

- Great Opportunity for a Dialysis/Medical Office Use
- First Year is FREE If User Leases for 5+ Years
- Large Canopy Covering Entrance/Drop Off
- Handicap Accessible
- Large Work Area
- 9 Offices
- Reception Area
- 2 Large Conference Rooms
- Multiple Restrooms, Wash Rooms, Storage Rooms
- Break Room
- Large Parking Area