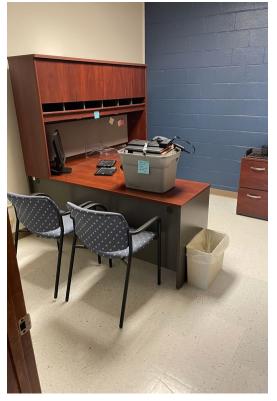

### **PROPERTY DESCRIPTION**

- Great Opportunity for a Dialysis/Medical Office Use
- First Year is FREE If User Leases for 5+ Years
- Large Canopy Covering Entrance/Drop Off
- Handicap Accessible
- Large Work Area
- 9 Offices
- Reception Area
- 2 Large Conference Rooms
- Multiple Restrooms, Wash Rooms, Storage Rooms
- Break Room
- Large Parking Area