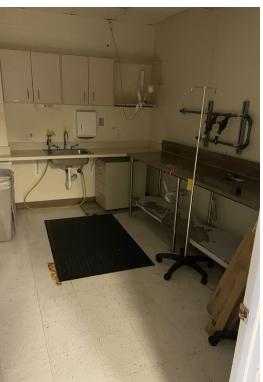

### **PROPERTY DESCRIPTION**

- Great Opportunity for a Dialysis/Medical Office Use
- First Year is FREE If User Leases for 5+ Years
- Large Canopy Covering Entrance/Drop Off
- Handicap Accessible
- Large Work Area
- 9 Offices
- Reception Area
- 2 Large Conference Rooms
- Multiple Restrooms, Wash Rooms, Storage Rooms
- Break Room
- Large Parking Area