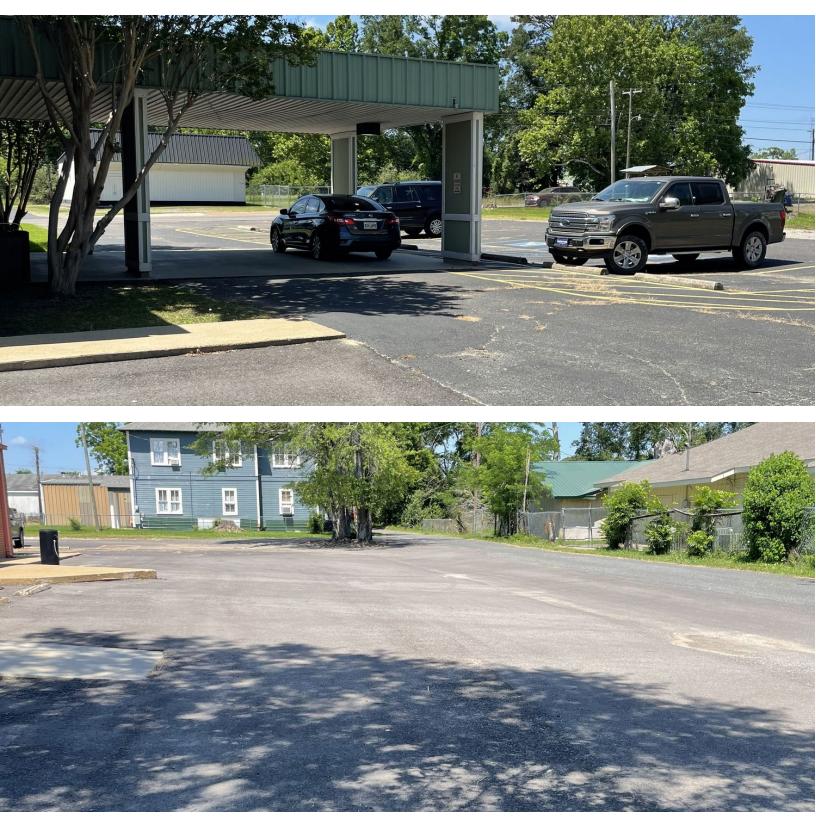

### **PROPERTY DESCRIPTION**

- Great Opportunity for a Dialysis/Medical Office Use
- First Year is FREE If User Leases for 5+ Years
- Large Canopy Covering Entrance/Drop Off
- Handicap Accessible
- Large Work Area
- 9 Offices
- Reception Area
- 2 Large Conference Rooms
- Multiple Restrooms, Wash Rooms, Storage Rooms
- Break Room
- Large Parking Area