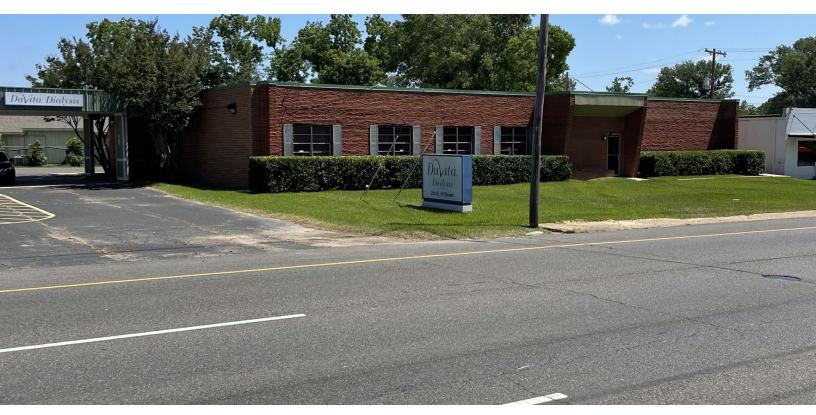

### Former DaVita Dialysis

239 E 1st St, DeRidder, LA 70634

### **PROPERTY DESCRIPTION**

- Great Opportunity for a Dialysis/Medical Office Use
- First Year is FREE If User Leases for 5+ Years
- Large Canopy Covering Entrance/Drop Off
- Handicap Accessible
- Large Work Area
- 9 Offices
- Reception Area
- 2 Large Conference Rooms
- Multiple Restrooms, Wash Rooms, Storage Rooms
- Break Room
- Large Parking Area

### LOCATION DESCRIPTION

- Less Than a Mile From Beauregard Health System, Lake Charles

Memorial Oncology & Hematology - Deridder, Women's Clinic of

SWLA, and Downtown Deridder

- Located On One of Deridder's Busiest Roads
- Easv Access to Hwvs: 26. 171. & 190