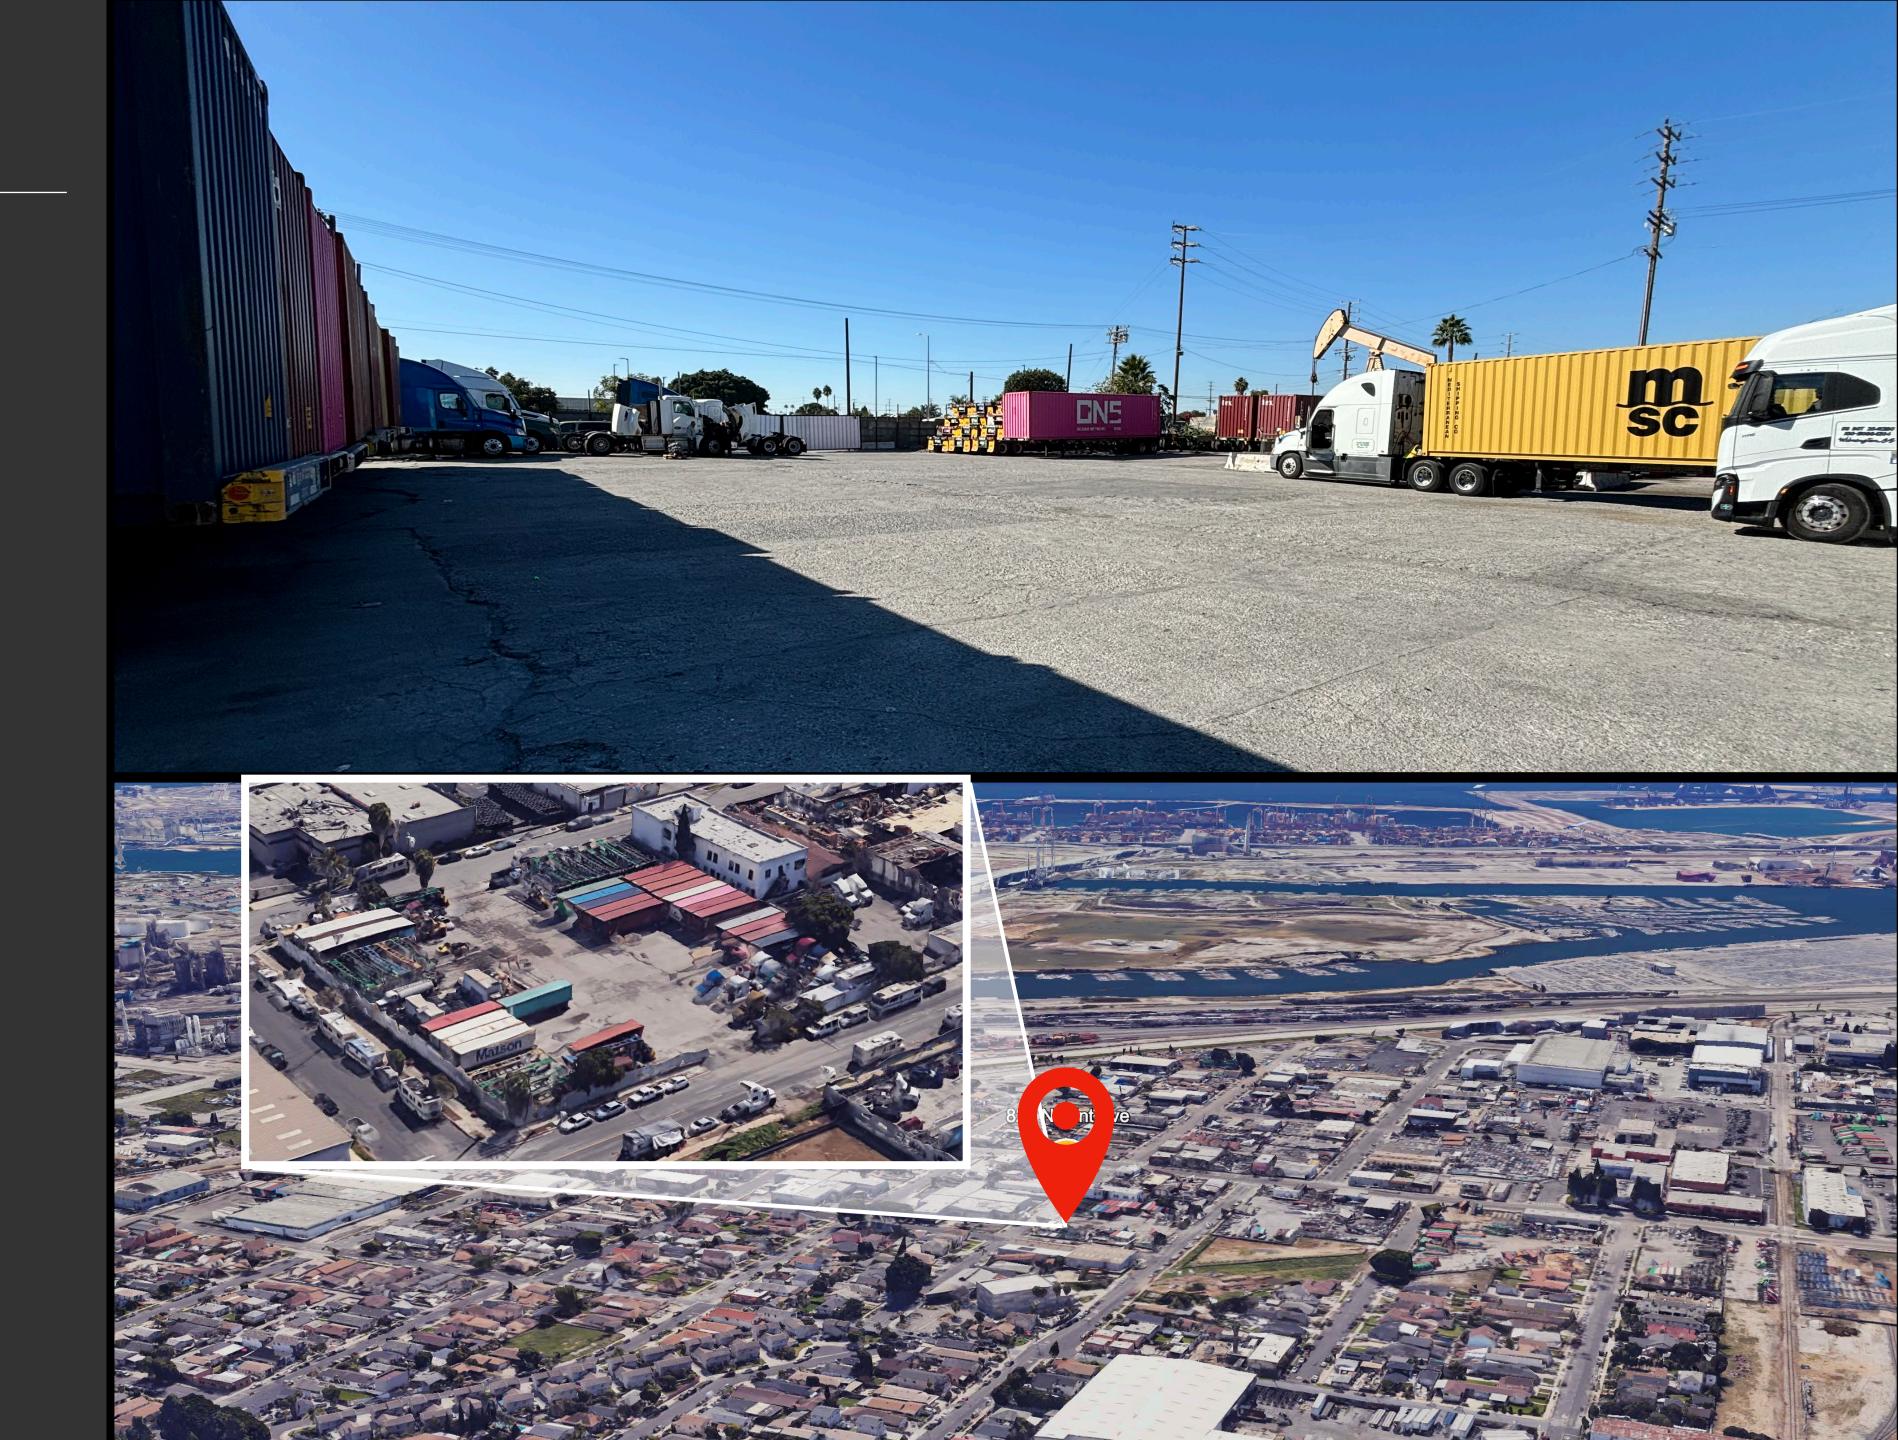

## FOR LEASE Port-Adjacent Trucking/Container Yard

Matt Marraccini
Senior Associate
(310) 467-6741
mmarraccini@gatewaybp.com
DRE# 02004962

+/- 50,000 Square Feet

829 Flint Ave, Wilmington, CA

## PROPERTY HIGHLIGHTS

- Improved Truck/Container Yard
- Ideal Port Adjacent Location
- Fenced and Paved
- Dual Ingress & Egress
- Zoning LAMR2
- Easy Access to 110, and 710Freeways
- Minutes to the Ports of LA and SanPedro