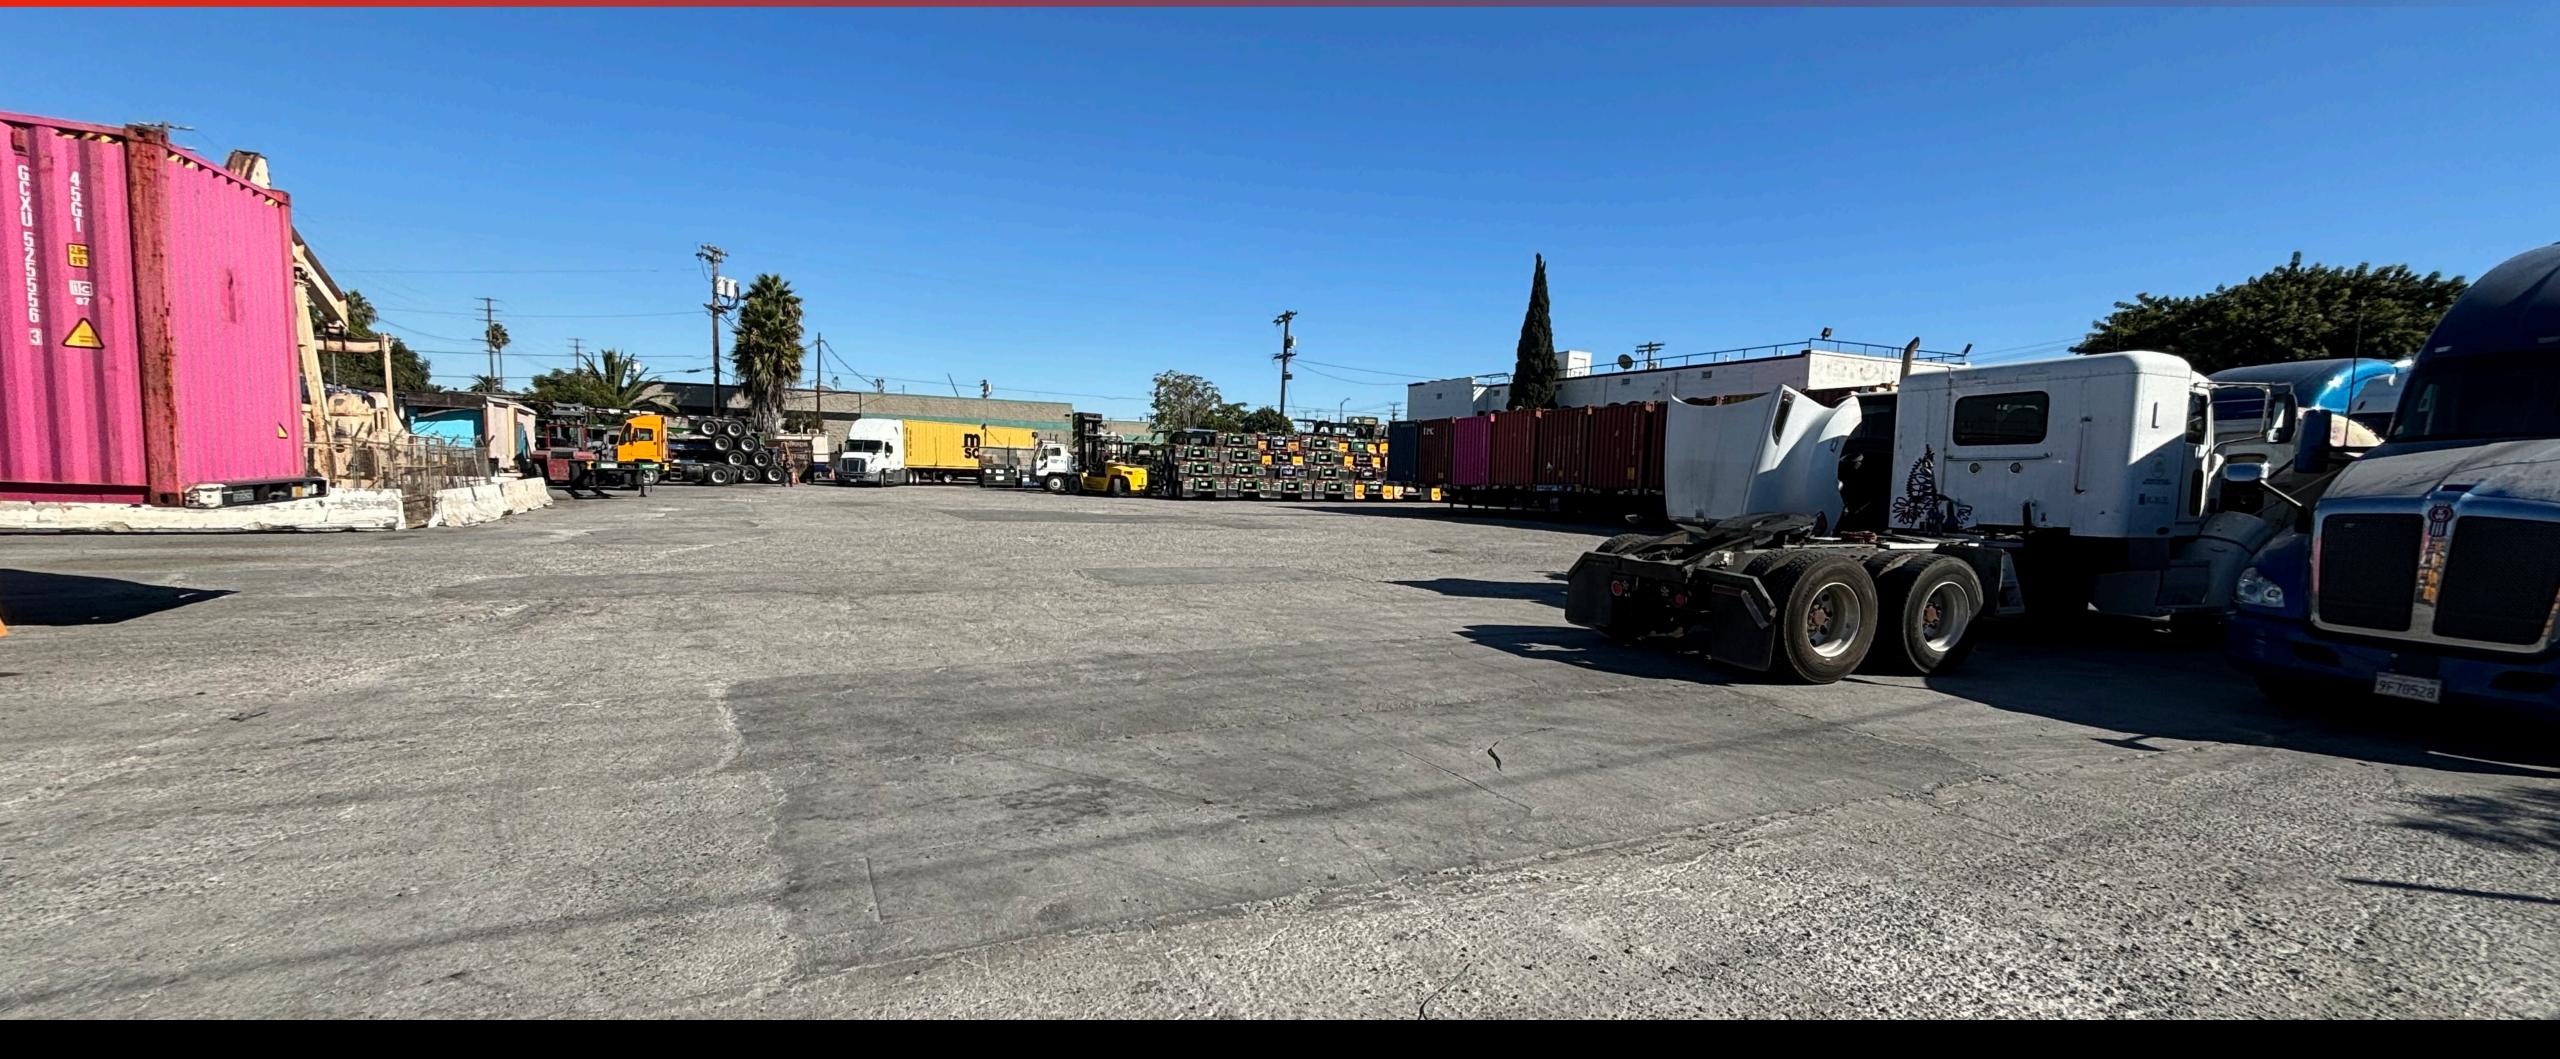

## PROPERTY HIGHLIGHTS

- Improved Truck/Container Yard
- Ideal Port Adjacent Location
- Fenced and Paved
- Dual Ingress & Egress
- Zoning LAMR2
- Easy Access to 110, and 710Freeways
- Minutes to the Ports of LA and SanPedro