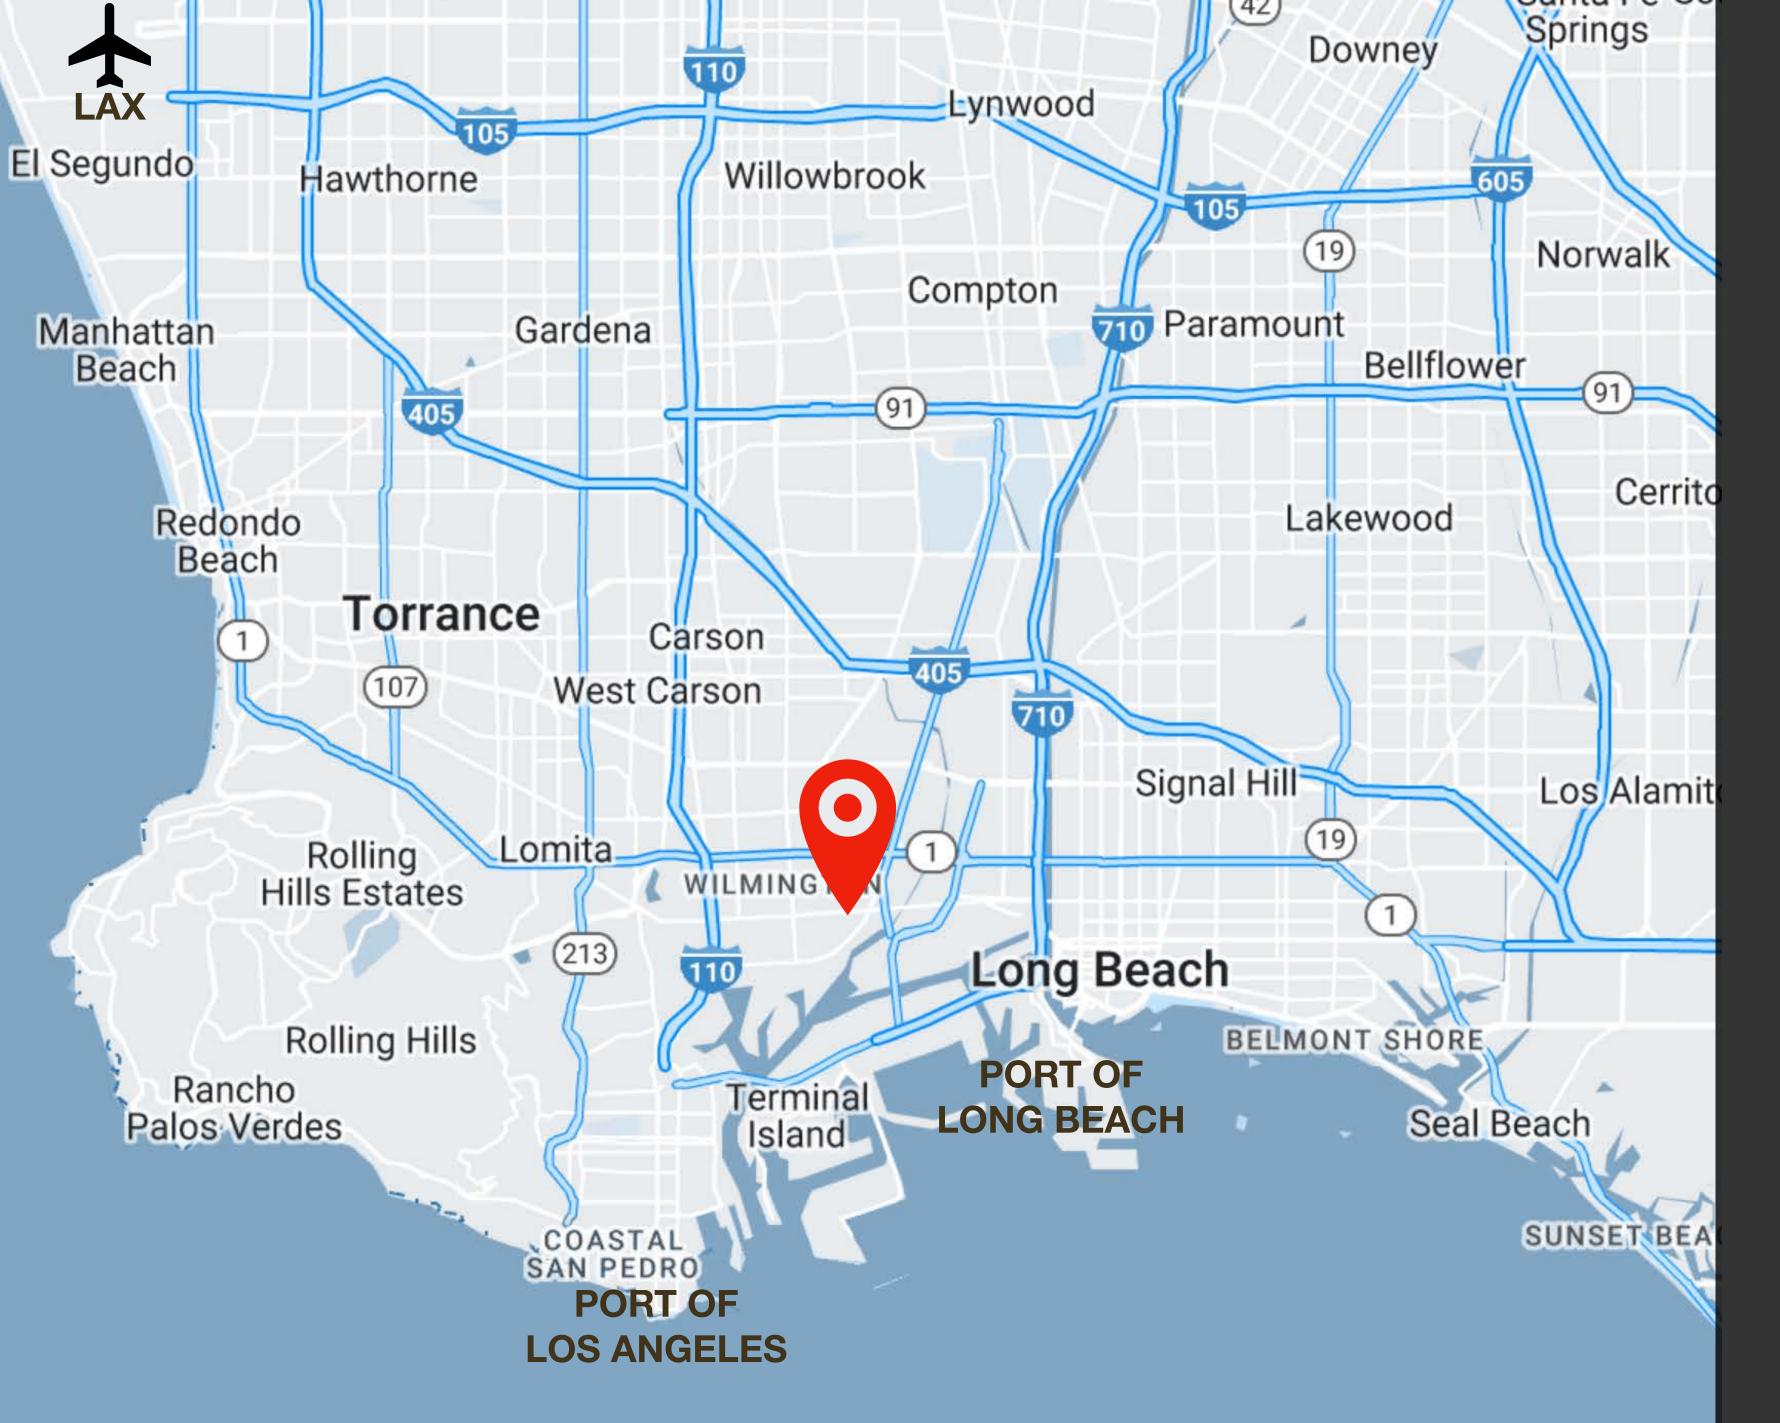

## FOR LEASE Port-Adjacent Trucking/Container Yard

Matt Marraccini
Senior Associate
(310) 467-6741
mmarraccini@gatewaybp.com
DRE# 02004962

+/- 50,000 Square Feet

829 Flint Ave, Wilmington, CA

## PROPERTY HIGHLIGHTS

- Improved Truck/Container Yard
- Ideal Port Adjacent Location
- Fenced and Paved
- Dual Ingress & Egress
- Zoning LAMR2
- Easy Access to 110, and 710Freeways
- Minutes to the Ports of LA and SanPedro