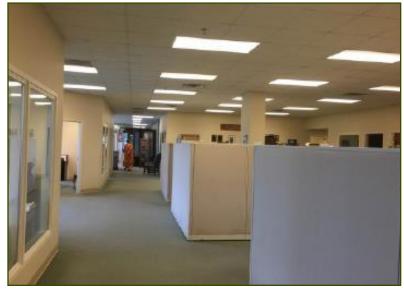

## **Property Highlights**

- 31,550 +/- SF Industrial Flex Facility

- Lot size: 2.92 acres

— Zoning: I-1

- Price: \$2,150,000 or Rent \$7/SF NNN

– 8,750 SF Office/Showroom

- 22,800 SF Warehouse

 Available for sale as vacant. Current tenant to receive ninety day notice to vacate.