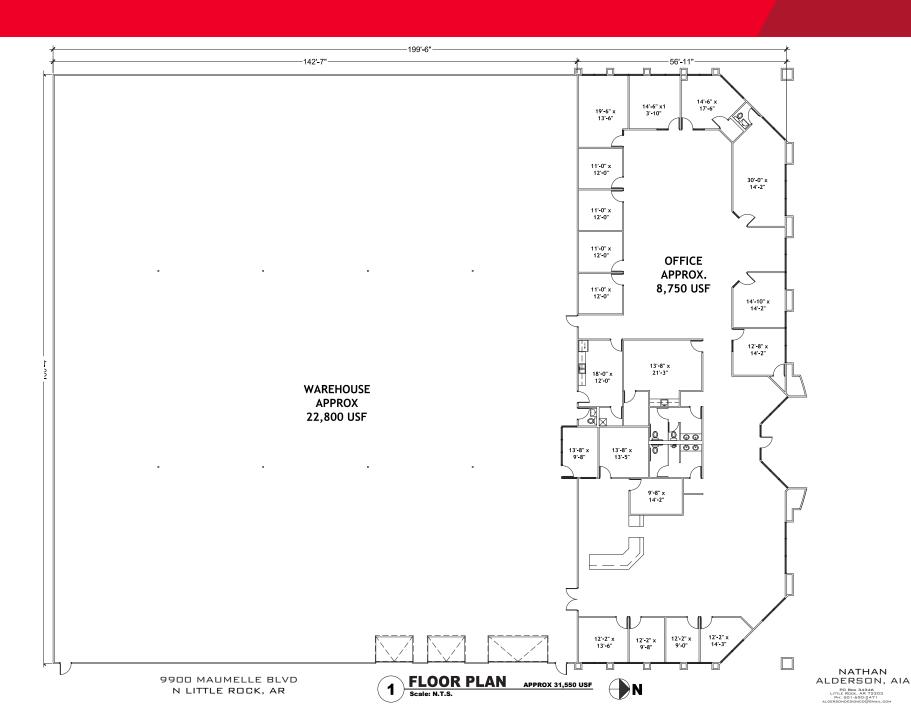

## Floor Plan 9900 MAUMELLE BLVD | NORTH LITTLE ROCK, AR

## **Property Highlights**

- 31,550 +/- SF Industrial Flex Facility

- Lot size: 2.92 acres

— Zoning: I-1

- Price: \$2,150,000 or Rent \$7/SF NNN

– 8,750 SF Office/Showroom

- 22,800 SF Warehouse

 Available for sale as vacant. Current tenant to receive ninety day notice to vacate.