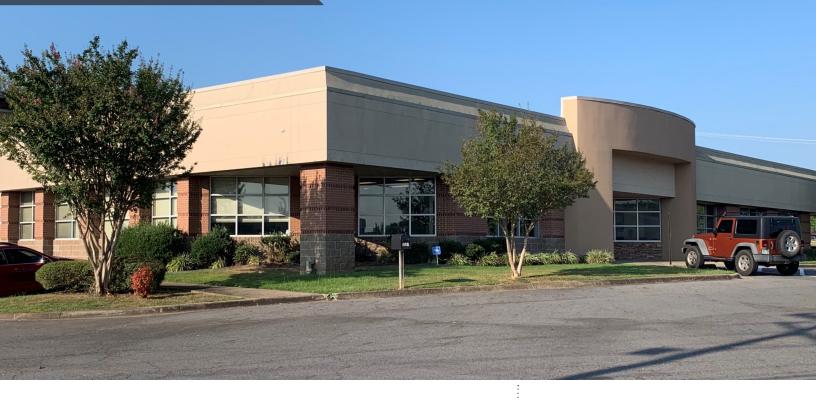

## Industrial Flex Facility

9900 Maumelle Blvd | North Little Rock, AR

## **Property Highlights**

- 31,550 +/- SF Industrial Flex Facility

- Lot size: 2.92 acres

— Zoning: I-1

- Price: \$2,150,000 or Rent \$7/SF NNN

– 8,750 SF Office/Showroom

- 22,800 SF Warehouse

 Available for sale as vacant. Current tenant to receive ninety day notice to vacate.