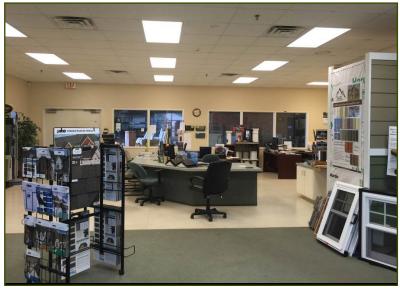

## **Property Highlights**

- 31,550 +/- SF Industrial Flex Facility

- Lot size: 2.92 acres

— Zoning: I-1

- Price: \$2,150,000 or Rent \$7/SF NNN

– 8,750 SF Office/Showroom

- 22,800 SF Warehouse

 Available for sale as vacant. Current tenant to receive ninety day notice to vacate.