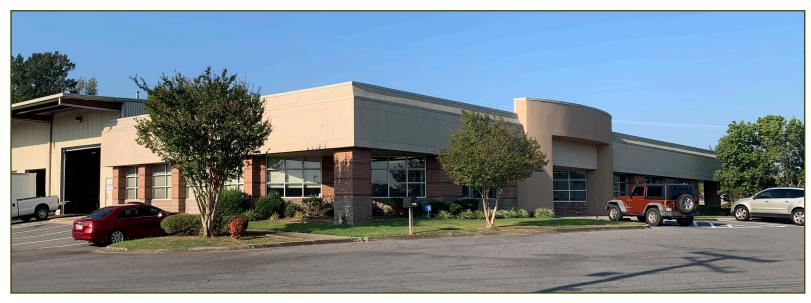

## Industrial Flex Facility

9900 Maumelle Blvd | North Little Rock, AR

## **Property Highlights**

- 31,550 +/- SF Industrial Flex Facility

- Lot size: 2.92 acres

— Zoning: I-1

- Price: \$2,150,000 or Rent \$7/SF NNN

– 8,750 SF Office/Showroom

- 22,800 SF Warehouse

 Available for sale as vacant. Current tenant to receive ninety day notice to vacate.