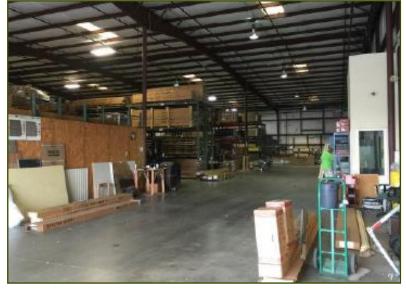

## **Property Highlights**

- 31,550 +/- SF Industrial Flex Facility

- Lot size: 2.92 acres

— Zoning: I-1

- Price: \$2,150,000 or Rent \$7/SF NNN

– 8,750 SF Office/Showroom

- 22,800 SF Warehouse

 Available for sale as vacant. Current tenant to receive ninety day notice to vacate.