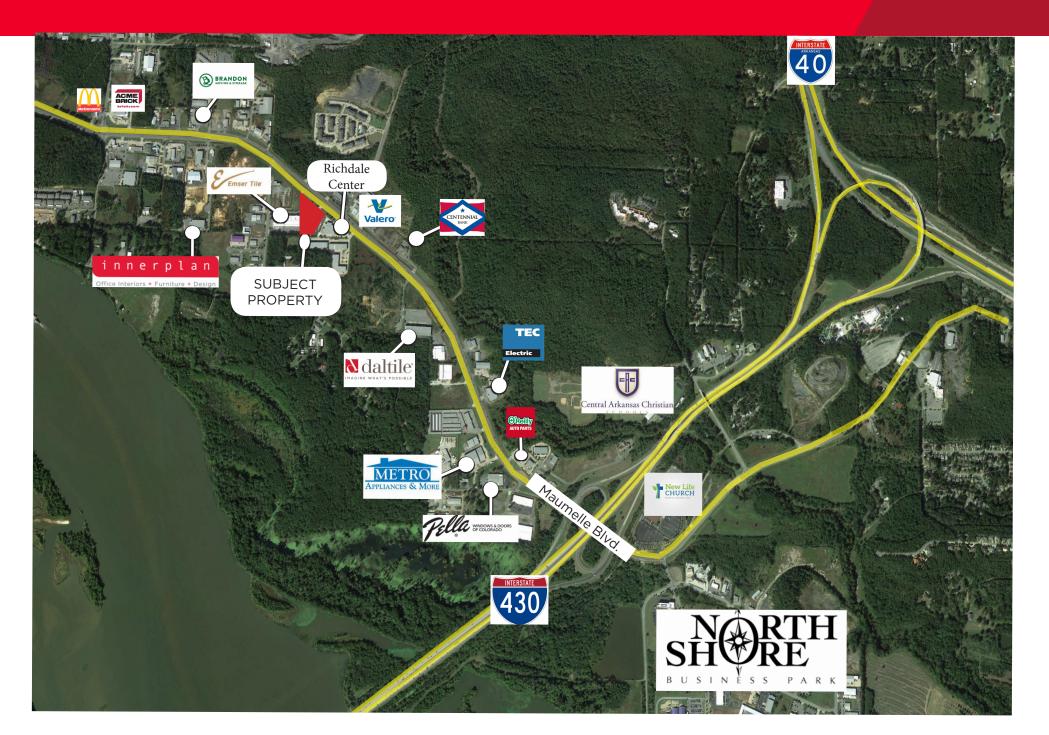

## Industrial Flex Facility

9900 Maumelle Blvd | North Little Rock, AR



## FOR SALE OR LEASE



## **Property Highlights**

- 31,550 +/- SF Industrial Flex Facility

- Lot size: 2.92 acres

— Zoning: I-1

- Price: \$2,150,000 or Rent \$7/SF NNN

– 8,750 SF Office/Showroom

- 22,800 SF Warehouse

 Available for sale as vacant. Current tenant to receive ninety day notice to vacate.

 Available for lease upon giving current tenant ninety day notice to vacate. FOR MORE INFORMATION PLEASE CONTACT:

Rick O'Brien robrien@sagepartners.com

501 681 6900 501 716 5511 sagepartners.com

<sup>\*</sup>Information deemed reliable but not guaranteed

## Floor Plan 9900 MAUMELLE BLVD | NORTH LITTLE ROCK, AR