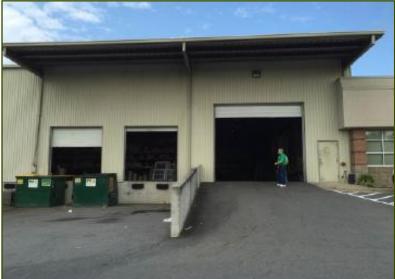

## **Property Highlights**

- 31,550 +/- SF Industrial Flex Facility

- Lot size: 2.92 acres

— Zoning: I-1

- Price: \$2,150,000 or Rent \$7/SF NNN

– 8,750 SF Office/Showroom

- 22,800 SF Warehouse

 Available for sale as vacant. Current tenant to receive ninety day notice to vacate.