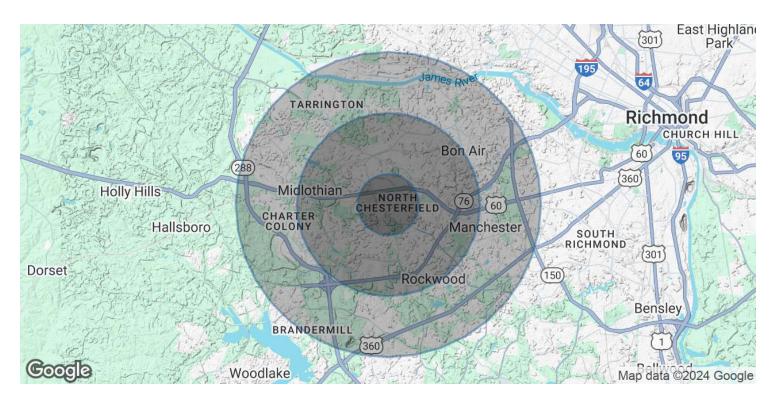

## 461-491 Southlake Blvd., Richmond, VA 23236 Industrial Property For Lease

| POPULATION           | 1 MILE       | 3 MILES       | 5 MILES       |
|----------------------|--------------|---------------|---------------|
| Total Population     | 4,926        | 53,913        | 120,660       |
| Average Age          | 40.6         | 39.8          | 40.2          |
| Average Age (Male)   | 39.2         | 37.6          | 38.6          |
| Average Age (Female) | 42.7         | 41.6          | 41.5          |
|                      |              |               |               |
| HOUSEHOLDS & INCOME  | 1 MILE       | 3 MILES       | 5 MILES       |
| Total Households     | 1.071        |               |               |
| Total Flouseriolus   | 1,974        | 20,983        | 46,756        |
| # of Persons per HH  | 1,974<br>2.5 | 20,983<br>2.6 | 46,756<br>2.6 |
|                      | ·            | ,             | •             |

2020 American Community Survey (ACS)