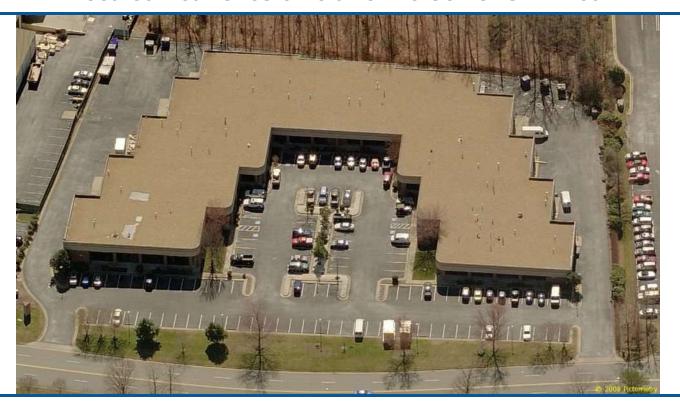

### Southport Corporate Center (461-491 Southlake Blvd.)

**Located Near Chesterfield Towne Center Off Rt. 60!** 

# 461-491 Southlake Blvd., Richmond, VA 23236 Industrial Property For Lease

Byron W. Holmes, CCIM, SIOR 804.521.1448 byron@porterinc.com

## 461-491 Southlake Blvd., Richmond, VA 23236 Industrial Property For Lease

## 461-491 Southlake Blvd., Richmond, VA 23236 Industrial Property For Lease

| POPULATION           | 1 MILE       | 3 MILES       | 5 MILES       |
|----------------------|--------------|---------------|---------------|
| Total Population     | 4,926        | 53,913        | 120,660       |
| Average Age          | 40.6         | 39.8          | 40.2          |
| Average Age (Male)   | 39.2         | 37.6          | 38.6          |
| Average Age (Female) | 42.7         | 41.6          | 41.5          |
|                      |              |               |               |
| HOUSEHOLDS & INCOME  | 1 MILE       | 3 MILES       | 5 MILES       |
| Total Households     | 1.071        |               |               |
| Total Flouseriolus   | 1,974        | 20,983        | 46,756        |
| # of Persons per HH  | 1,974<br>2.5 | 20,983<br>2.6 | 46,756<br>2.6 |
|                      | ·            | ,             | •             |