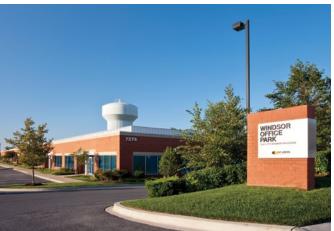

| Single-Story Office Buildings      |                       |  |
|------------------------------------|-----------------------|--|
| 7265 Windsor Boulevard             | 32,000 SF             |  |
| 7275 Windsor Boulevard             | 31,200 SF             |  |
| Single-Story Office Specifications |                       |  |
| Suite Sizes                        | 2,400 up to 32,000 SF |  |
| Ceiling Height                     | 10 ft. clear minimum  |  |
| Parking                            | 5 spaces per 1,000 SF |  |
| HVAC                               | Gas                   |  |
| Roof                               | EPDM rubber           |  |
| Construction                       | Brick on block        |  |
| Zoning                             | ML-IM                 |  |