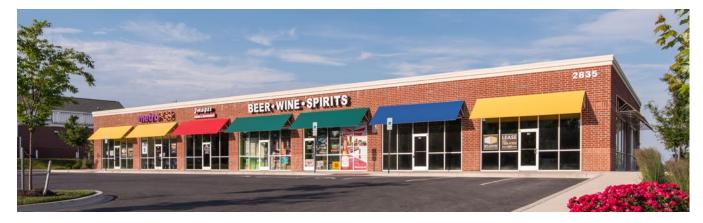

| Retail Buildings     |          |
|----------------------|----------|
| 2835 N. Rolling Road | 9,425 SF |
| Wawa                 | 5,940 SF |