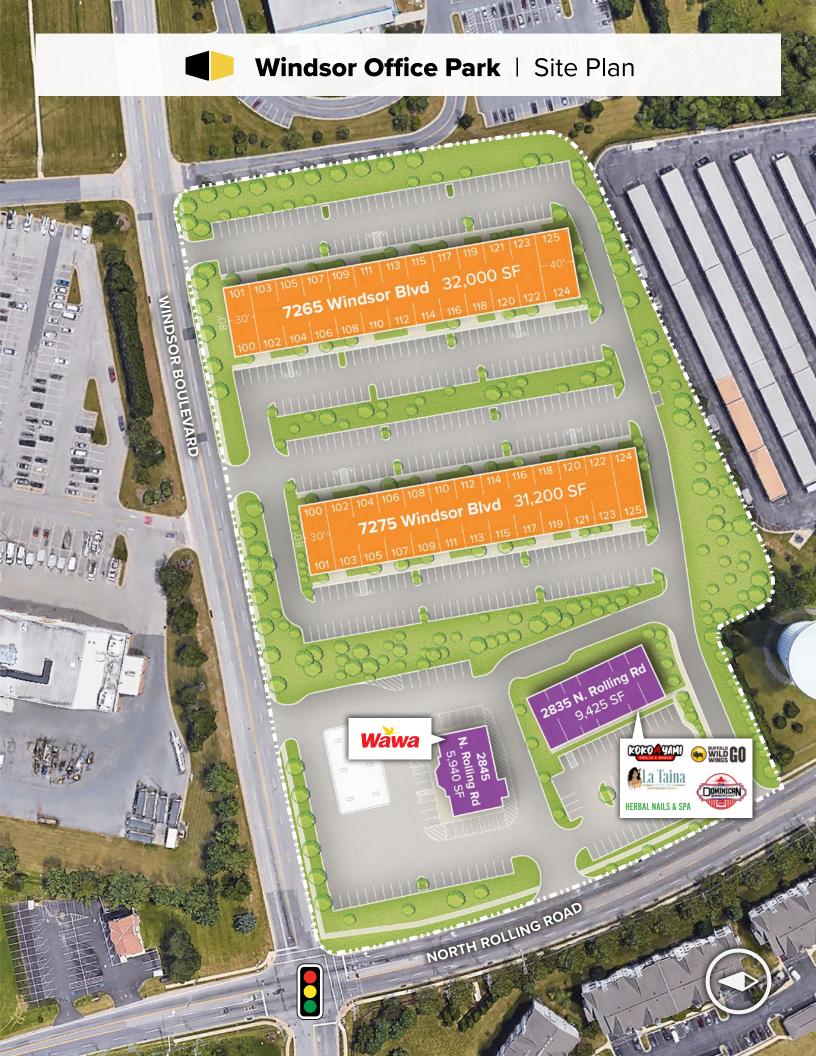

The unified architecture of St. John Properties' two office buildings, comprising 63,200 square feet of space, and two retail buildings offering more than 15,000 square feet of space, provides Windsor Office Park a campus-like business environment.

Tenant sizes from 2,400 squre feet to 32,000 square feet of space offer businesses straight-forward, economical and high-utility space in a covenant-protected and well-maintained atmosphere. Ample glass lines enable natural lighting, and free, generous parking is available adjacent to the single-story office and retail buildings.

| Single-Story Office Buildings      |                       |  |
|------------------------------------|-----------------------|--|
| 7265 Windsor Boulevard             | 32,000 SF             |  |
| 7275 Windsor Boulevard             | 31,200 SF             |  |
| Single-Story Office Specifications |                       |  |
| Suite Sizes                        | 2,400 up to 32,000 SF |  |
| Ceiling Height                     | 10 ft. clear minimum  |  |
| Parking                            | 5 spaces per 1,000 SF |  |
| HVAC                               | Gas                   |  |
| Roof                               | EPDM rubber           |  |
| Construction                       | Brick on block        |  |
| Zoning                             | ML-IM                 |  |

| Retail Buildings     |          |
|----------------------|----------|
| 2835 N. Rolling Road | 9,425 SF |
| Wawa                 | 5,940 SF |