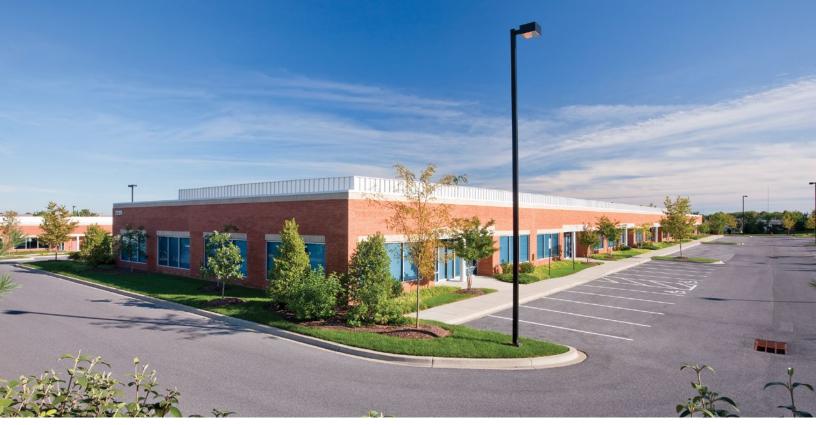

### **About Windsor Office Park**

Windsor Office Park is a 10-acre business community located at the intersection of North Rolling Road and Windsor Boulevard in Baltimore County, just five minutes from the Baltimore Beltway (I-695).

The unified architecture of St. John Properties' two office buildings, comprising 63,200 square feet of space, and two retail buildings offering more than 15,000 square feet of space, provides Windsor Office Park a campus-like business environment.

Tenant sizes from 2,400 squre feet to 32,000 square feet of space offer businesses straight-forward, economical and high-utility space in a covenant-protected and well-maintained atmosphere. Ample glass lines enable natural lighting, and free, generous parking is available adjacent to the single-story office and retail buildings.