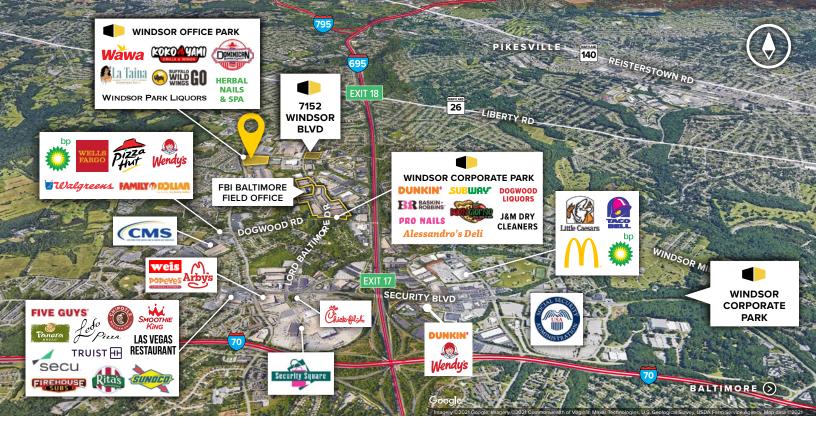

### **About Windsor Office Park**

Windsor Office Park is a 10-acre business community located at the intersection of North Rolling Road and Windsor Boulevard in Baltimore County, just five minutes from the Baltimore Beltway (I-695).

### **Distances to:**

| Interstate 695 (Baltimore Beltway) | 2 miles   |
|------------------------------------|-----------|
| Interstate 70                      | 4 miles   |
| Owings Mills, MD                   | 5 miles   |
| Interstate 95                      | . 7 miles |
| Towson, MD                         | 8 miles   |
| Baltimore, MD (Downtown)           | 9 miles   |
| Interstate 83                      | 9 miles   |
| Columbia, MD                       | 10 miles  |
| BWI Airport                        | 11 miles  |