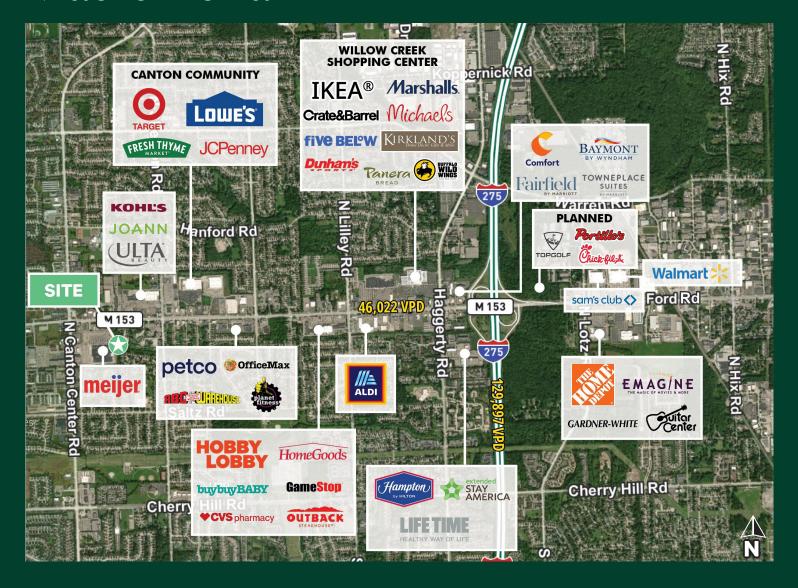

# **Macro Aerial**

# Property Highlights

- + 2,681 SF freestanding restaurant with drive-thru available for lease
- + 1.47 acre lot, with 2 curb cuts
- + Located along Ford Road, with traffic counts exceeding 46,000 vehicles per day
- + Nearby retailers include Meijer, Kroger, Target, Lowe's, ALDI, IKEA, and many more
- + Pricing: Contact Broker