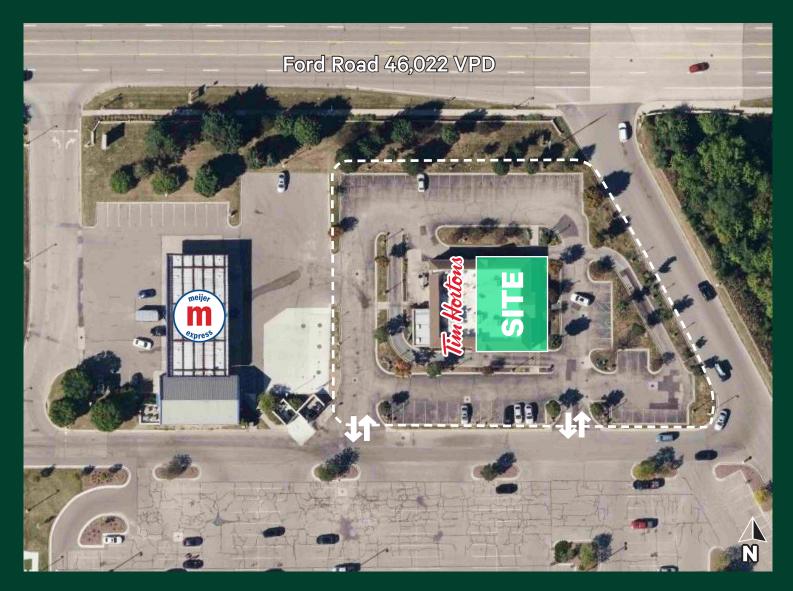

# Property View

# Property Highlights

- + 2,681 SF freestanding restaurant with drive-thru available for lease
- + 1.47 acre lot, with 2 curb cuts
- + Located along Ford Road, with traffic counts exceeding 46,000 vehicles per day
- + Nearby retailers include Meijer, Kroger, Target, Lowe's, ALDI, IKEA, and many more
- + Pricing: Contact Broker