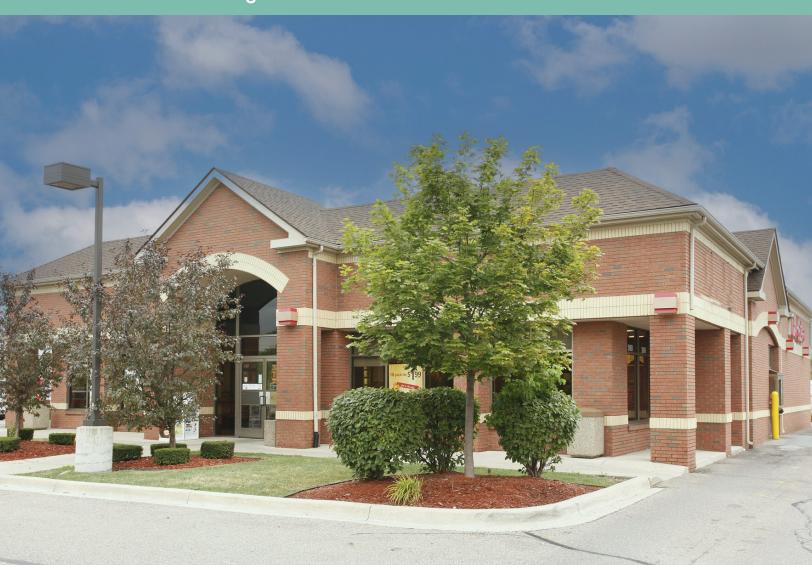

# Drive-Thru Restaurant

2,681 SF Available

45145 Ford Road Canton, Michigan 48187

Join Tim Hortons Along Ford Road



# Property Highlights

- + 2,681 SF freestanding restaurant with drive-thru available for lease
- + 1.47 acre lot, with 2 curb cuts
- + Located along Ford Road, with traffic counts exceeding 46,000 vehicles per day
- + Nearby retailers include Meijer, Kroger, Target, Lowe's, ALDI, IKEA, and many more
- + Pricing: Contact Broker

# **Macro Aerial**



# Property View



## Contact Us

#### **Scott Young**

Senior Vice President +1 248 936 6832 scott.young@cbre.com

### **Matt Croswell**

First Vice President +1 248 351 2084 matt.croswell@cbre.com

### **Ashley Young**

Senior Associate +1 248 353 5400 ashley.young@cbre.com

### Jake Vorkapich

Transaction Manager +1 248 351 2071 jake.vorkapich@cbre.com

© 2024 CBRE, Inc. All rights reserved. This information has been obtained from sources