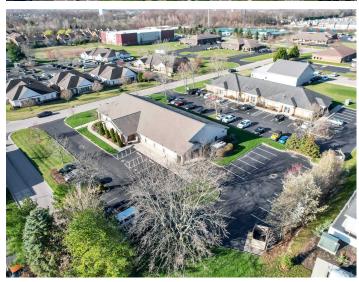

### **EXECUTIVE SUMMARY**

40 CLAIREDAN DRIVE

### **OFFERING SUMMARY**

**LEASE RATE**: \$16.75

LEASE TERM: 5 Years

BUILDING SF: 7,560 Sq. ft

AVAILABLE SF: 7,560 Sq. ft

YEAR BUILT: 2002

PARKING: 31

#### PROPERTY OVERVIEW

Modern newly updated office condo, ideally situated in the Powell location. This expansive 7560 sqft space offers lots of possibilities and versatility. The reception area sets the tone for professionalism and sophistication. Two efficiently designed offices and a kitchenette are arranged along the south wall. Two bathrooms are conveniently located and both are ADA compliant. There is a potential for an additional bathroom with the plumbing already in place. The remaining area is a spacious open clear span layout with no poles to design around. 3 oversized doors connecting to the outdoors. A vibrant community of medical offices fosters collaboration and networking opportunities right at your doorstep. Convenience is key- moments away from dining and a beautiful park. Building is fully occupied. For The 3D tour is a virtual tour of the building empty. for a 3D virtual tour https://yun.kujiale.com/design/3FO3R98HTUPI/show.