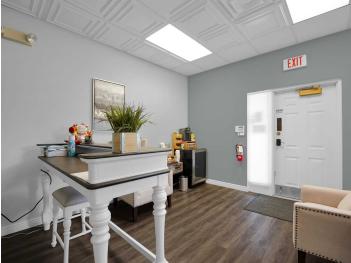

#### PROPERTY OVERVIEW

Modern newly updated office condo, ideally situated in the Powell location. This expansive 7560 sqft space offers lots of possibilities and versatility. The reception area sets the tone for professionalism and sophistication. Two efficiently designed offices and a kitchenette are arranged along the south wall. Two bathrooms are conveniently located and both are ADA compliant. There is a potential for an additional bathroom with the plumbing already in place. The remaining area is a spacious open clear span layout with no poles to design around. 3 oversized doors connecting to the outdoors. A vibrant community of medical offices fosters collaboration and networking opportunities right at your doorstep. Convenience is key- moments away from dining and a beautiful park. Building is fully occupied. For The 3D tour is a virtual tour of the building empty. for a 3D virtual tour https://yun.kujiale.com/design/3FO3R98HTUPI/show.