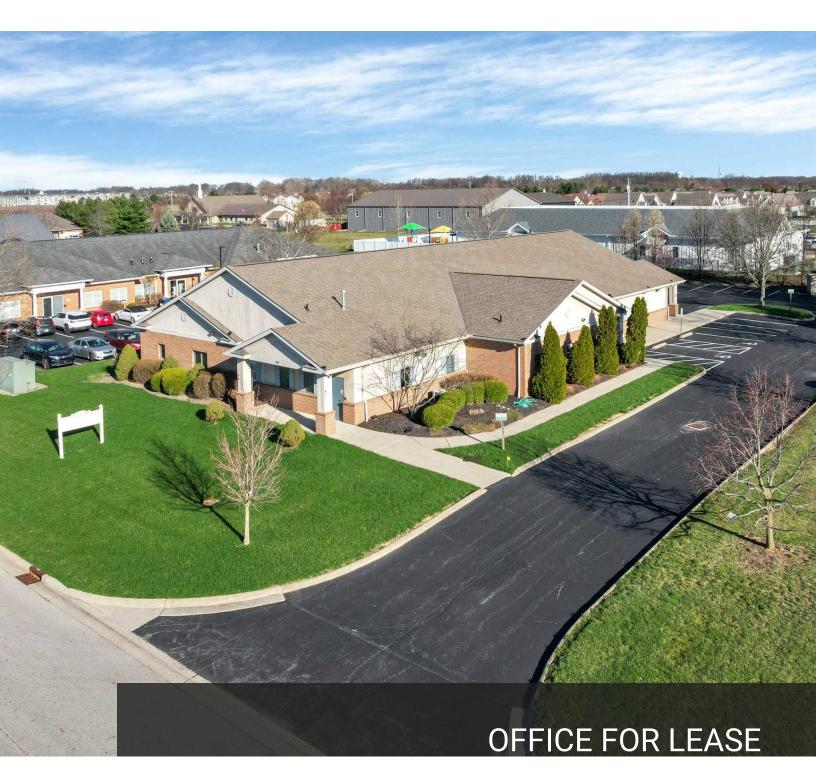

### **EXECUTIVE SUMMARY**

40 CLAIREDAN DRIVE

#### PROPERTY OVERVIEW

Modern newly updated office condo, ideally situated in the Powell location. This expansive 7560 sqft space offers lots of possibilities and versatility. The reception area sets the tone for professionalism and sophistication. Two efficiently designed offices and a kitchenette are arranged along the south wall. Two bathrooms are conveniently located and both are ADA compliant. There is a potential for an additional bathroom with the plumbing already in place. The remaining area is a spacious open clear span layout with no poles to design around. 3 oversized doors connecting to the outdoors. A vibrant community of medical offices fosters collaboration and networking opportunities right at your doorstep. Convenience is key- moments away from dining and a beautiful park. Building is fully occupied. For The 3D tour is a virtual tour of the building empty. for a 3D virtual tour https://yun.kujiale.com/design/3FO3R98HTUPI/show.