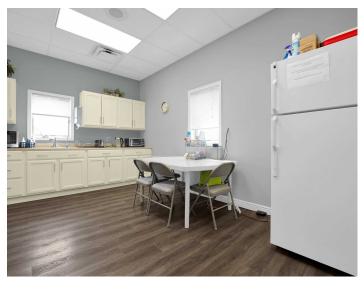

#### PROPERTY OVERVIEW

Modern newly updated office condo, ideally situated in the Powell location. This expansive 7560 sqft space offers lots of possibilities and versatility. The reception area sets the tone for professionalism and sophistication. Two efficiently designed offices and a kitchenette are arranged along the south wall. Two bathrooms are conveniently located and both are ADA compliant. There is a potential for an additional bathroom with the plumbing already in place. The remaining area is a spacious open clear span layout with no poles to design around. 3 oversized doors connecting to the outdoors. A vibrant community of medical offices fosters collaboration and networking opportunities right at your doorstep. Convenience is key- moments away from dining and a beautiful park. Building is fully occupied. For The 3D tour is a virtual tour of the building empty. for a 3D virtual tour https://yun.kujiale.com/design/3FO3R98HTUPI/show.