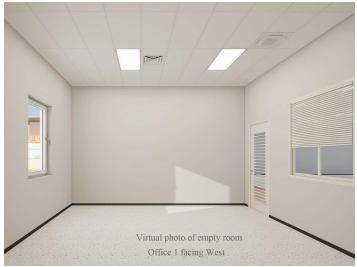

#### PROPERTY OVERVIEW

Modern newly updated office condo, ideally situated in the Powell location. This expansive 7560 sqft space offers lots of possibilities and versatility. The reception area sets the tone for professionalism and sophistication. Two efficiently designed offices and a kitchenette are arranged along the south wall. Two bathrooms are conveniently located and both are ADA compliant. There is a potential for an additional bathroom with the plumbing already in place. The remaining area is a spacious open clear span layout with no poles to design around. 3 oversized doors connecting to the outdoors. A vibrant community of medical offices fosters collaboration and networking opportunities right at your doorstep. Convenience is key- moments away from dining and a beautiful park. Building is fully occupied. For The 3D tour is a virtual tour of the building empty. for a 3D virtual tour https://yun.kujiale.com/design/3FO3R98HTUPI/show.