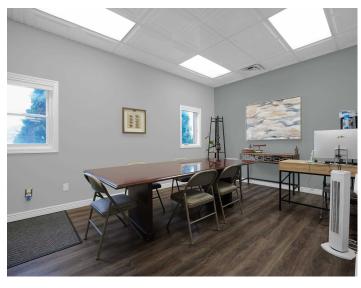

#### PROPERTY OVERVIEW

Modern newly updated office condo, ideally situated in the Powell location. This expansive 7560 sqft space offers lots of possibilities and versatility. The reception area sets the tone for professionalism and sophistication. Two efficiently designed offices and a kitchenette are arranged along the south wall. Two bathrooms are conveniently located and both are ADA compliant. There is a potential for an additional bathroom with the plumbing already in place. The remaining area is a spacious open clear span layout with no poles to design around. 3 oversized doors connecting to the outdoors. A vibrant community of medical offices fosters collaboration and networking opportunities right at your doorstep. Convenience is key- moments away from dining and a beautiful park. Building is fully occupied. For The 3D tour is a virtual tour of the building empty. for a 3D virtual tour https://yun.kujiale.com/design/3FO3R98HTUPI/show.