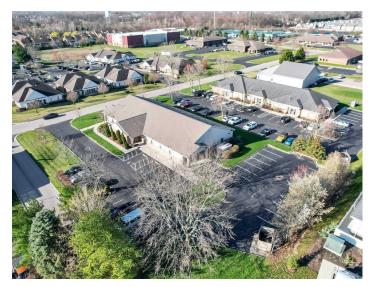

### **EXECUTIVE SUMMARY**

40 CLAIREDAN DRIVE

#### PROPERTY OVERVIEW

Modern newly updated office condo, ideally situated in the Powell location. This expansive 7560 sqft space offers lots of possibilities and versatility. The reception area sets the tone for professionalism and sophistication. Two efficiently designed offices and a kitchenette are arranged along the south wall. Two bathrooms are conveniently located and both are ADA compliant. There is a potential for an additional bathroom with the plumbing already in place. The remaining area is a spacious open clear span layout with no poles to design around. 3 oversized doors connecting to the outdoors. A vibrant community of medical offices fosters collaboration and networking opportunities right at your doorstep. Convenience is key- moments away from dining and a beautiful park. Building is fully occupied. For The 3D tour is a virtual tour of the building empty. for a 3D virtual tour https://yun.kujiale.com/design/3FO3R98HTUPI/show.