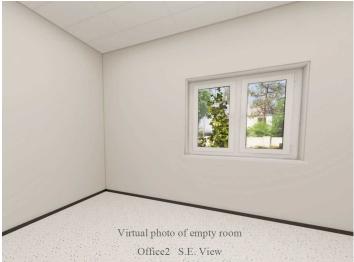

#### PROPERTY OVERVIEW

Modern newly updated office condo, ideally situated in the Powell location. This expansive 7560 sqft space offers lots of possibilities and versatility. The reception area sets the tone for professionalism and sophistication. Two efficiently designed offices and a kitchenette are arranged along the south wall. Two bathrooms are conveniently located and both are ADA compliant. There is a potential for an additional bathroom with the plumbing already in place. The remaining area is a spacious open clear span layout with no poles to design around. 3 oversized doors connecting to the outdoors. A vibrant community of medical offices fosters collaboration and networking opportunities right at your doorstep. Convenience is key- moments away from dining and a beautiful park. Building is fully occupied. For The 3D tour is a virtual tour of the building empty. for a 3D virtual tour https://yun.kujiale.com/design/3FO3R98HTUPI/show.