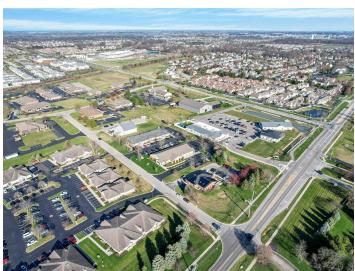

### **EXECUTIVE SUMMARY**

40 CLAIREDAN DRIVE

### **OFFERING SUMMARY**

**LEASE RATE**: \$16.75

LEASE TERM: 5 Years

BUILDING SF: 7,560 Sq. ft

AVAILABLE SF: 7,560 Sq. ft

YEAR BUILT: 2002

PARKING: 31

#### PROPERTY OVERVIEW

Modern newly updated office condo, ideally situated in the Powell location. This expansive 7560 sqft space offers lots of possibilities and versatility. The reception area sets the tone for professionalism and sophistication. Two efficiently designed offices and a kitchenette are arranged along the south wall. Two bathrooms are conveniently located and both are ADA compliant. There is a potential for an additional bathroom with the plumbing already in place. The remaining area is a spacious open clear span layout with no poles to design around. 3 oversized doors connecting to the outdoors. A vibrant community of medical offices fosters collaboration and networking opportunities right at your doorstep. Convenience is key- moments away from dining and a beautiful park. Building is fully occupied. For The 3D tour is a virtual tour of the building empty. for a 3D virtual tour https://yun.kujiale.com/design/3FO3R98HTUPI/show.