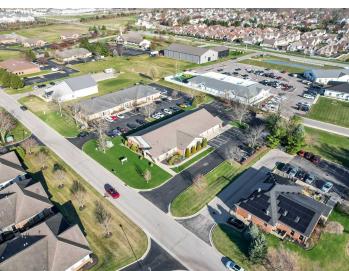

### **EXECUTIVE SUMMARY**

40 CLAIREDAN DRIVE

### **OFFERING SUMMARY**

**LEASE RATE**: \$16.75

LEASE TERM: 5 Years

BUILDING SF: 7,560 Sq. ft

AVAILABLE SF: 7,560 Sq. ft

YEAR BUILT: 2002

PARKING: 31

#### PROPERTY OVERVIEW

Modern newly updated office condo, ideally situated in the Powell location. This expansive 7560 sqft space offers lots of possibilities and versatility. The reception area sets the tone for professionalism and sophistication. Two efficiently designed offices and a kitchenette are arranged along the south wall. Two bathrooms are conveniently located and both are ADA compliant. There is a potential for an additional bathroom with the plumbing already in place. The remaining area is a spacious open clear span layout with no poles to design around. 3 oversized doors connecting to the outdoors. A vibrant community of medical offices fosters collaboration and networking opportunities right at your doorstep. Convenience is key- moments away from dining and a beautiful park. Building is fully occupied. For The 3D tour is a virtual tour of the building empty. for a 3D virtual tour https://yun.kujiale.com/design/3FO3R98HTUPI/show.