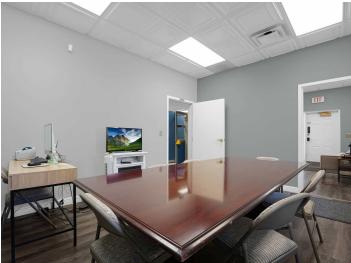

#### PROPERTY OVERVIEW

Modern newly updated office condo, ideally situated in the Powell location. This expansive 7560 sqft space offers lots of possibilities and versatility. The reception area sets the tone for professionalism and sophistication. Two efficiently designed offices and a kitchenette are arranged along the south wall. Two bathrooms are conveniently located and both are ADA compliant. There is a potential for an additional bathroom with the plumbing already in place. The remaining area is a spacious open clear span layout with no poles to design around. 3 oversized doors connecting to the outdoors. A vibrant community of medical offices fosters collaboration and networking opportunities right at your doorstep. Convenience is key- moments away from dining and a beautiful park. Building is fully occupied. For The 3D tour is a virtual tour of the building empty. for a 3D virtual tour https://yun.kujiale.com/design/3FO3R98HTUPI/show.