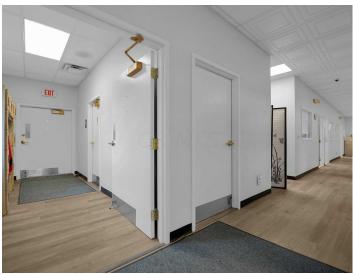

#### PROPERTY OVERVIEW

Modern newly updated office condo, ideally situated in the Powell location. This expansive 7560 sqft space offers lots of possibilities and versatility. The reception area sets the tone for professionalism and sophistication. Two efficiently designed offices and a kitchenette are arranged along the south wall. Two bathrooms are conveniently located and both are ADA compliant. There is a potential for an additional bathroom with the plumbing already in place. The remaining area is a spacious open clear span layout with no poles to design around. 3 oversized doors connecting to the outdoors. A vibrant community of medical offices fosters collaboration and networking opportunities right at your doorstep. Convenience is key- moments away from dining and a beautiful park. Building is fully occupied. For The 3D tour is a virtual tour of the building empty. for a 3D virtual tour https://yun.kujiale.com/design/3FO3R98HTUPI/show.