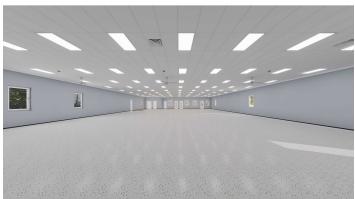

#### PROPERTY OVERVIEW

Modern newly updated office condo, ideally situated in the Powell location. This expansive 7560 sqft space offers lots of possibilities and versatility. The reception area sets the tone for professionalism and sophistication. Two efficiently designed offices and a kitchenette are arranged along the south wall. Two bathrooms are conveniently located and both are ADA compliant. There is a potential for an additional bathroom with the plumbing already in place. The remaining area is a spacious open clear span layout with no poles to design around. 3 oversized doors connecting to the outdoors. A vibrant community of medical offices fosters collaboration and networking opportunities right at your doorstep. Convenience is key- moments away from dining and a beautiful park. Building is fully occupied. For The 3D tour is a virtual tour of the building empty. for a 3D virtual tour https://yun.kujiale.com/design/3FO3R98HTUPI/show.