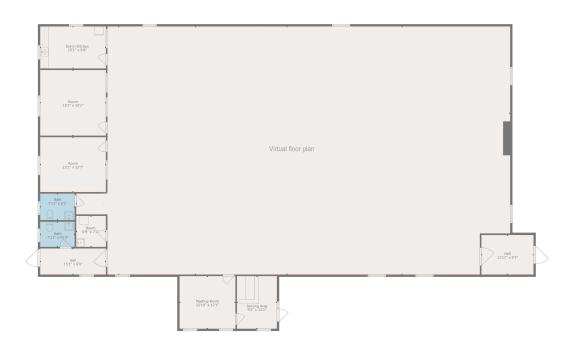

#### PROPERTY OVERVIEW

Modern newly updated office condo, ideally situated in the Powell location. This expansive 7560 sqft space offers lots of possibilities and versatility. The reception area sets the tone for professionalism and sophistication. Two efficiently designed offices and a kitchenette are arranged along the south wall. Two bathrooms are conveniently located and both are ADA compliant. There is a potential for an additional bathroom with the plumbing already in place. The remaining area is a spacious open clear span layout with no poles to design around. 3 oversized doors connecting to the outdoors. A vibrant community of medical offices fosters collaboration and networking opportunities right at your doorstep. Convenience is key- moments away from dining and a beautiful park. Building is fully occupied. For The 3D tour is a virtual tour of the building empty. for a 3D virtual tour https://yun.kujiale.com/design/3FO3R98HTUPI/show.