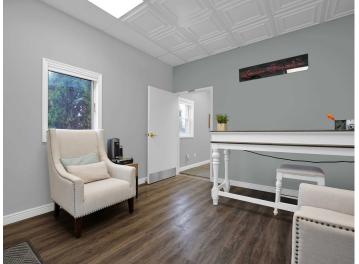

#### PROPERTY OVERVIEW

Modern newly updated office condo, ideally situated in the Powell location. This expansive 7560 sqft space offers lots of possibilities and versatility. The reception area sets the tone for professionalism and sophistication. Two efficiently designed offices and a kitchenette are arranged along the south wall. Two bathrooms are conveniently located and both are ADA compliant. There is a potential for an additional bathroom with the plumbing already in place. The remaining area is a spacious open clear span layout with no poles to design around. 3 oversized doors connecting to the outdoors. A vibrant community of medical offices fosters collaboration and networking opportunities right at your doorstep. Convenience is key- moments away from dining and a beautiful park. Building is fully occupied. For The 3D tour is a virtual tour of the building empty. for a 3D virtual tour https://yun.kujiale.com/design/3FO3R98HTUPI/show.