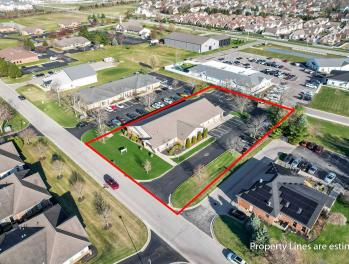

### **EXECUTIVE SUMMARY**

40 CLAIREDAN DRIVE

### **OFFERING SUMMARY**

**LEASE RATE**: \$16.75

LEASE TERM: 5 Years

BUILDING SF: 7,560 Sq. ft

AVAILABLE SF: 7,560 Sq. ft

YEAR BUILT: 2002

PARKING: 31

#### PROPERTY OVERVIEW

Modern newly updated office condo, ideally situated in the Powell location. This expansive 7560 sqft space offers lots of possibilities and versatility. The reception area sets the tone for professionalism and sophistication. Two efficiently designed offices and a kitchenette are arranged along the south wall. Two bathrooms are conveniently located and both are ADA compliant. There is a potential for an additional bathroom with the plumbing already in place. The remaining area is a spacious open clear span layout with no poles to design around. 3 oversized doors connecting to the outdoors. A vibrant community of medical offices fosters collaboration and networking opportunities right at your doorstep. Convenience is key- moments away from dining and a beautiful park. Building is fully occupied. For The 3D tour is a virtual tour of the building empty. for a 3D virtual tour https://yun.kujiale.com/design/3FO3R98HTUPI/show.