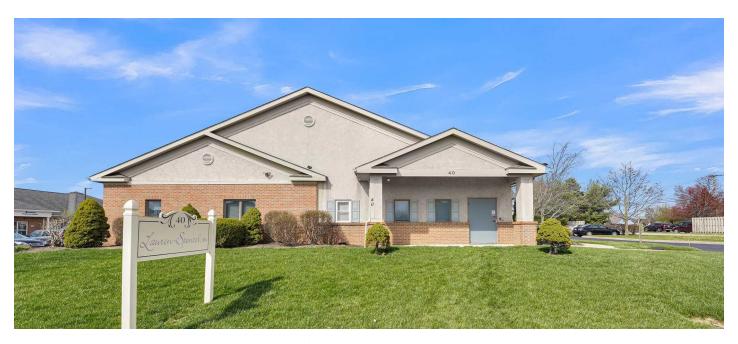

#### PROPERTY OVERVIEW

Modern newly updated office condo, ideally situated in the Powell location. This expansive 7560 sqft space offers lots of possibilities and versatility. The reception area sets the tone for professionalism and sophistication. Two efficiently designed offices and a kitchenette are arranged along the south wall. Two bathrooms are conveniently located and both are ADA compliant. There is a potential for an additional bathroom with the plumbing already in place. The remaining area is a spacious open clear span layout with no poles to design around. 3 oversized doors connecting to the outdoors. A vibrant community of medical offices fosters collaboration and networking opportunities right at your doorstep. Convenience is key- moments away from dining and a beautiful park. Building is fully occupied. For The 3D tour is a virtual tour of the building empty. for a 3D virtual tour https://yun.kujiale.com/design/3FO3R98HTUPI/show.