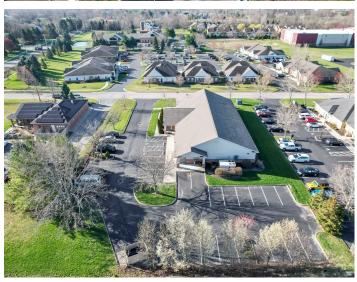

### **EXECUTIVE SUMMARY**

40 CLAIREDAN DRIVE

#### PROPERTY OVERVIEW

Modern newly updated office condo, ideally situated in the Powell location. This expansive 7560 sqft space offers lots of possibilities and versatility. The reception area sets the tone for professionalism and sophistication. Two efficiently designed offices and a kitchenette are arranged along the south wall. Two bathrooms are conveniently located and both are ADA compliant. There is a potential for an additional bathroom with the plumbing already in place. The remaining area is a spacious open clear span layout with no poles to design around. 3 oversized doors connecting to the outdoors. A vibrant community of medical offices fosters collaboration and networking opportunities right at your doorstep. Convenience is key- moments away from dining and a beautiful park. Building is fully occupied. For The 3D tour is a virtual tour of the building empty. for a 3D virtual tour https://yun.kujiale.com/design/3FO3R98HTUPI/show.