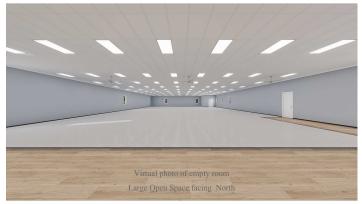

#### PROPERTY OVERVIEW

Modern newly updated office condo, ideally situated in the Powell location. This expansive 7560 sqft space offers lots of possibilities and versatility. The reception area sets the tone for professionalism and sophistication. Two efficiently designed offices and a kitchenette are arranged along the south wall. Two bathrooms are conveniently located and both are ADA compliant. There is a potential for an additional bathroom with the plumbing already in place. The remaining area is a spacious open clear span layout with no poles to design around. 3 oversized doors connecting to the outdoors. A vibrant community of medical offices fosters collaboration and networking opportunities right at your doorstep. Convenience is key- moments away from dining and a beautiful park. Building is fully occupied. For The 3D tour is a virtual tour of the building empty. for a 3D virtual tour https://yun.kujiale.com/design/3FO3R98HTUPI/show.