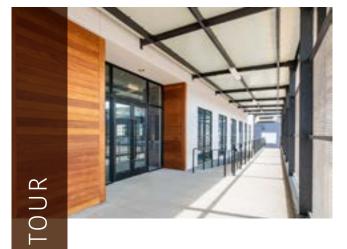

#### HIGHLIGHTS

Located in the Rail Yard District adjacent to Downtown, Brooklyn and Riverside

More than 60 million vehicles drive past on I-95 each year

Offering flexible design and build-to-suit opportunities

Adaptive reuse of former cold storage warehouse

First mover incentives for initial tenants

7.7-acre mixed-use development project

Walking distance to McCoys Creek Emerald Trail

## CREATIVE OFFICE AVAILABILITY

3,000 - 14,200 SF available
rate: \$18.00 nnn
excellent access to I-95, I-10 + downtown
opportunities for 1-95 digital signage
walking distance to the emerald trail
free parking