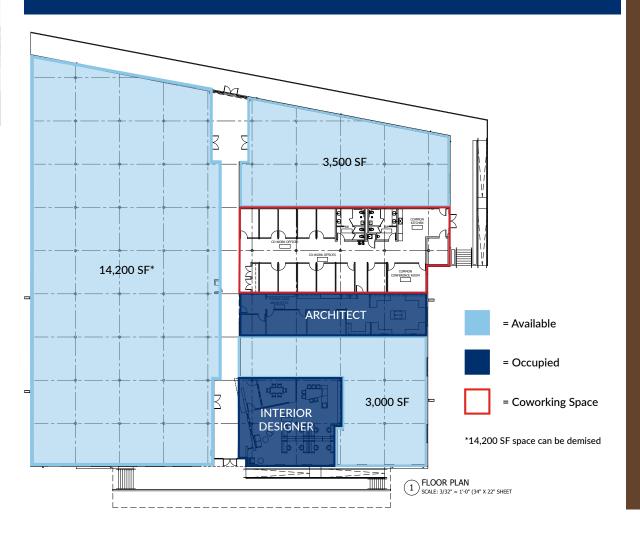

## CREATIVE OFFICE AVAILABILITY

3,000 - 14,200 SF available
rate: \$18.00 nnn
excellent access to I-95, I-10 + downtown
opportunities for 1-95 digital signage
walking distance to the emerald trail
free parking