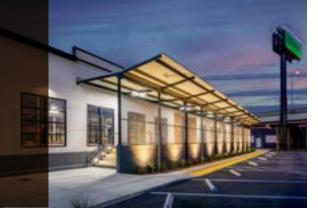

#### HIGHLIGHTS

Located in the Rail Yard District adjacent to Downtown, Brooklyn and Riverside

More than 60 million vehicles drive past on I-95 each year

Offering flexible design and build-to-suit opportunities

Adaptive reuse of former cold storage warehouse

First mover incentives for initial tenants

7.7-acre mixed-use development project

Walking distance to McCoys Creek Emerald Trail

## CREATIVE OFFICE AVAILABILITY

3,000 - 14,200 SF available
rate: \$18.00 nnn
excellent access to I-95, I-10 + downtown
opportunities for 1-95 digital signage
walking distance to the emerald trail
free parking