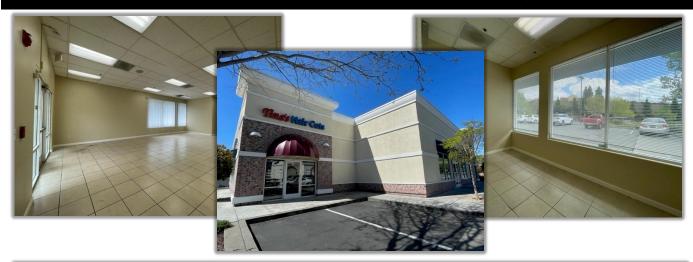

**3344 N. Texas** is a freeway visible building at a signalized intersection. Ste D is an interior facing space with open floor plan and ample window line. Sorry no nail salons.

| Property Features  |                                                                                                                                                |
|--------------------|------------------------------------------------------------------------------------------------------------------------------------------------|
| Building<br>Size   | 5,848 sf                                                                                                                                       |
| Features           | <ul> <li>Easy access to I -<br/>80</li> <li>Great Signage</li> <li>High Traffic Area</li> <li>Good Parking</li> <li>On Site Parking</li> </ul> |
| Suite D<br>1,138sf | \$1.50/sf/mo + NNN<br>Former Hair Salon<br>Suite, Open Retail<br>Floor Plan, Semi-<br>Private Office                                           |