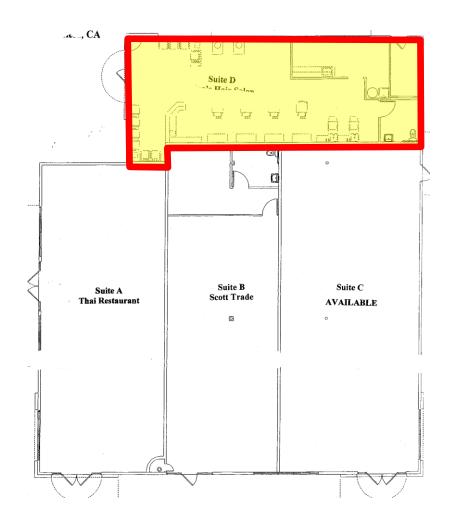

**3344 N. Texas** is a freeway visible building at a signalized intersection. Ste D is an interior facing space with open floor plan and ample window line. Sorry no nail salons.

| Property Features  |                                                                                                                                                |
|--------------------|------------------------------------------------------------------------------------------------------------------------------------------------|
| Building<br>Size   | 5,848 sf                                                                                                                                       |
| Features           | <ul> <li>Easy access to I -<br/>80</li> <li>Great Signage</li> <li>High Traffic Area</li> <li>Good Parking</li> <li>On Site Parking</li> </ul> |
| Suite D<br>1,138sf | \$1.50/sf/mo + NNN<br>Former Hair Salon<br>Suite, Open Retail<br>Floor Plan, Semi-<br>Private Office                                           |

## OFFERED FOR LEASE BY **SPECTRUM PROPERTIES**

N. Texas St.

N. Texas St.