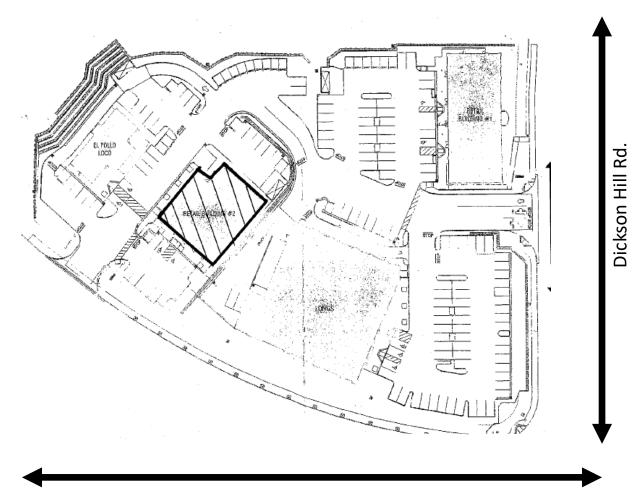

Spectrum Properties
Commercial Real Estate Services
(707) 469-8000
www.SpectrumPropertiesRE.com
CA DRE # 01860534

RETAIL SPACE FOR LEASE - ANCHORED CENTER

**Hillside Terrace** is a modern major pharmaceutical-anchored retail center situated at a busy signalized intersection with impressive surrounding retailers. Situated at corner of N. Texas and Dickson Hill Rd.

## OFFERED FOR LEASE BY **SPECTRUM PROPERTIES**

N. Texas St.

N. Texas St.