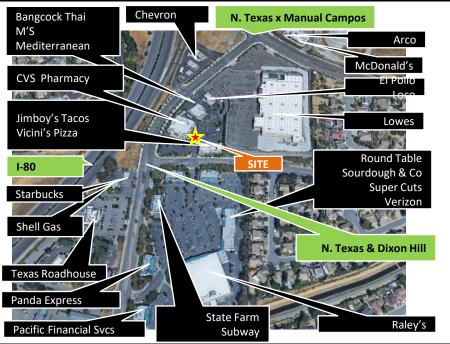

Spectrum Properties
Commercial Real Estate Services
(707) 469-8000
www.SpectrumPropertiesRE.com
CA DRE # 01860534

RETAIL SPACE FOR LEASE - ANCHORED CENTER

**Hillside Terrace** is a modern major pharmaceutical-anchored retail center situated at a busy signalized intersection with impressive surrounding retailers. Situated at corner of N. Texas and Dickson Hill Rd.

**3344 N. Texas** is a freeway visible building at a signalized intersection. Ste D is an interior facing space with open floor plan and ample window line. Sorry no nail salons.

| Property Features  |                                                                                                                                                |
|--------------------|------------------------------------------------------------------------------------------------------------------------------------------------|
| Building<br>Size   | 5,848 sf                                                                                                                                       |
| Features           | <ul> <li>Easy access to I -<br/>80</li> <li>Great Signage</li> <li>High Traffic Area</li> <li>Good Parking</li> <li>On Site Parking</li> </ul> |
| Suite D<br>1,138sf | \$1.50/sf/mo + NNN<br>Former Hair Salon<br>Suite, Open Retail<br>Floor Plan, Semi-<br>Private Office                                           |