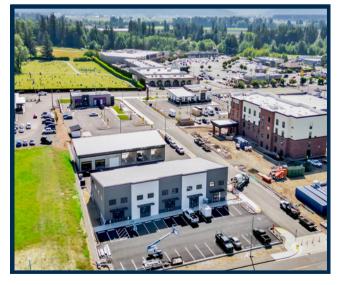

## FOR LEASE: Commercial Office/Retail LYNDEN COMMONS - 115 S Duffner Dr, Lynden

### **PROPERTY OVERVIEW**

**OFFERED AT: \$21/SF + NNN** 

Commercial office/retail space available, 7,500 sf devisable down to 1,500 sf and the opportunity of a possible mezzanine. 17' clear height, 14'x14' rear roll up door and glass storefront entry along frontage. Gas heating and bathroom with vanity. Prime Lynden location 5 miles south of the Canadian border crossing at Aldergrove just off Guide Meridian (SR 539) and Birch Bay Lynden Rd. Near area of new development, zoned Regional Commercial Services with many uses allowed.