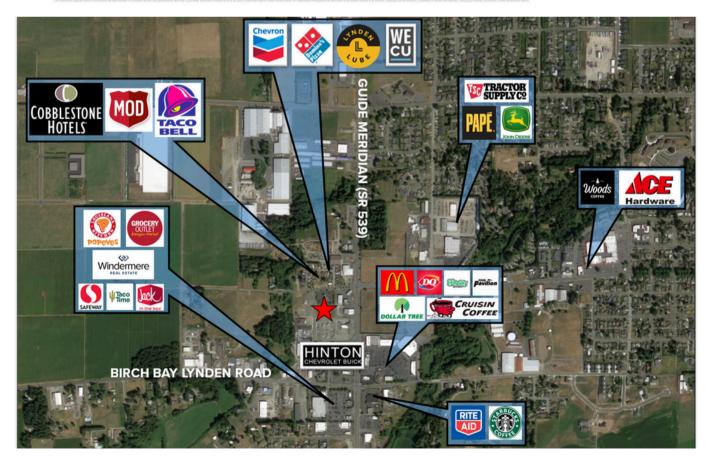

### **PROPERTY OVERVIEW**

**OFFERED AT: \$21/SF + NNN** 

Commercial office/retail space available, 7,500 sf devisable down to 1,500 sf and the opportunity of a possible mezzanine. 17' clear height, 14'x14' rear roll up door and glass storefront entry along frontage. Gas heating and bathroom with vanity. Prime Lynden location 5 miles south of the Canadian border crossing at Aldergrove just off Guide Meridian (SR 539) and Birch Bay Lynden Rd. Near area of new development, zoned Regional Commercial Services with many uses allowed.

#### **Location Facts & Demographics**

25.32 %