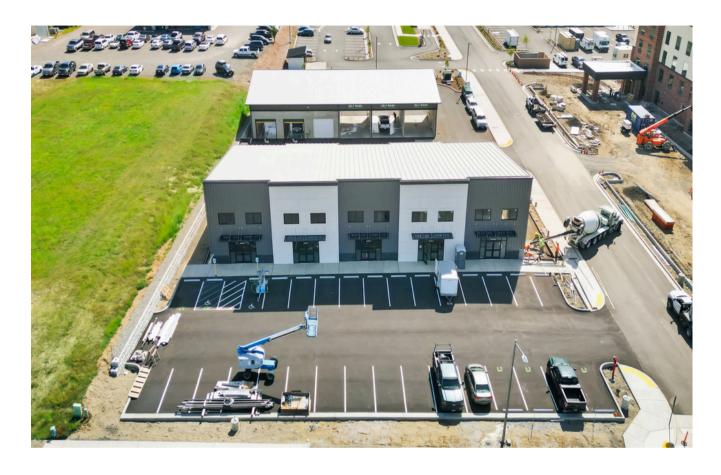

### **PROPERTY OVERVIEW**

**OFFERED AT: \$21/SF + NNN** 

Commercial office/retail space available, 7,500 sf devisable down to 1,500 sf and the opportunity of a possible mezzanine. 17' clear height, 14'x14' rear roll up door and glass storefront entry along frontage. Gas heating and bathroom with vanity. Prime Lynden location 5 miles south of the Canadian border crossing at Aldergrove just off Guide Meridian (SR 539) and Birch Bay Lynden Rd. Near area of new development, zoned Regional Commercial Services with many uses allowed.