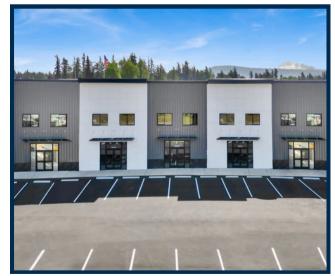

## FOR LEASE: Commercial Office/Retail LYNDEN COMMONS - 115 S Duffner Dr, Lynden

### **PROPERTY OVERVIEW**

**OFFERED AT: \$21/SF + NNN** 

Commercial office/retail space available, 7,500 sf devisable down to 1,500 sf and the opportunity of a possible mezzanine. 17' clear height, 14'x14' rear roll up door and glass storefront entry along frontage. Gas heating and bathroom with vanity. Prime Lynden location 5 miles south of the Canadian border crossing at Aldergrove just off Guide Meridian (SR 539) and Birch Bay Lynden Rd. Near area of new development, zoned Regional Commercial Services with many uses allowed.