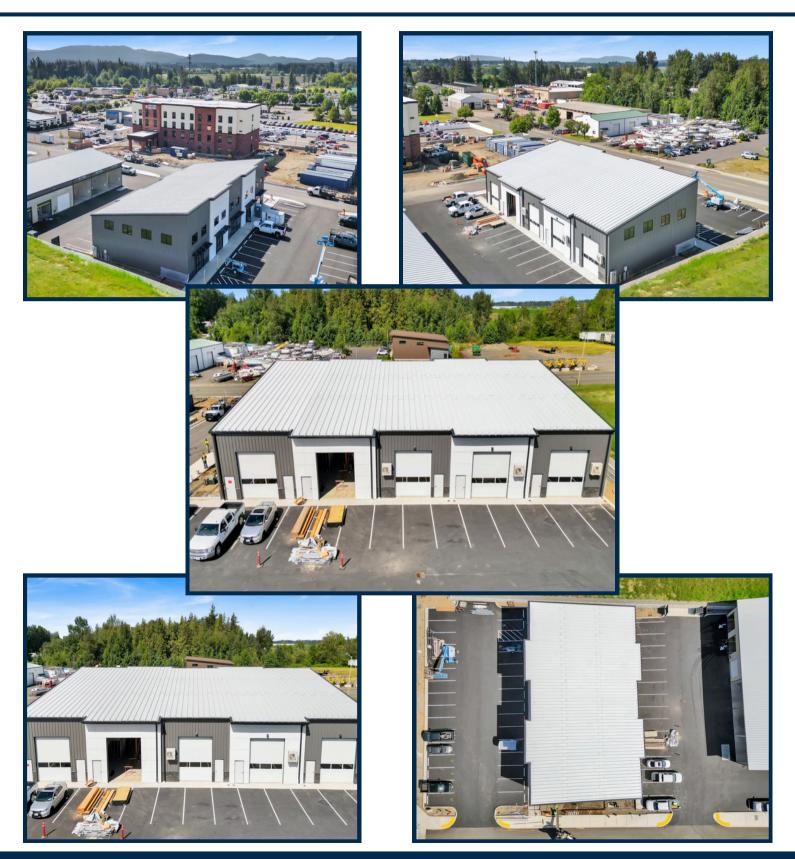

## FOR LEASE: Commercial Office/Retail LYNDEN COMMONS - 115 S Duffner Dr, Lynden

### **PROPERTY OVERVIEW**

**OFFERED AT: \$21/SF + NNN** 

Commercial office/retail space available, 7,500 sf devisable down to 1,500 sf and the opportunity of a possible mezzanine. 17' clear height, 14'x14' rear roll up door and glass storefront entry along frontage. Gas heating and bathroom with vanity. Prime Lynden location 5 miles south of the Canadian border crossing at Aldergrove just off Guide Meridian (SR 539) and Birch Bay Lynden Rd. Near area of new development, zoned Regional Commercial Services with many uses allowed.