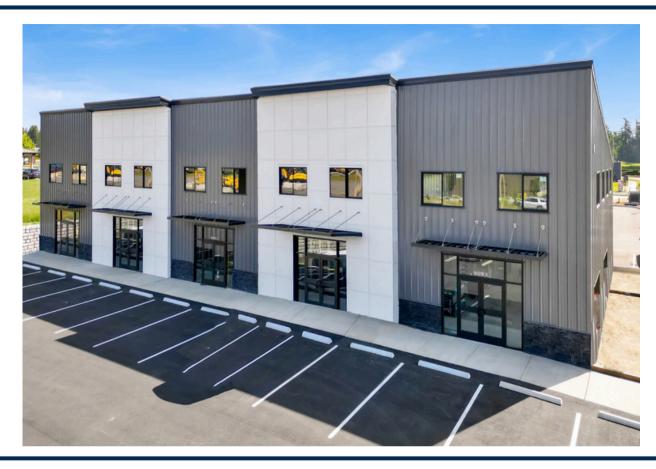

### **PROPERTY OVERVIEW**

**OFFERED AT: \$21/SF + NNN** 

Commercial office/retail space available, 7,500 sf devisable down to 1,500 sf and the opportunity of a possible mezzanine. 17' clear height, 14'x14' rear roll up door and glass storefront entry along frontage. Gas heating and bathroom with vanity. Prime Lynden location 5 miles south of the Canadian border crossing at Aldergrove just off Guide Meridian (SR 539) and Birch Bay Lynden Rd. Near area of new development, zoned Regional Commercial Services with many uses allowed.