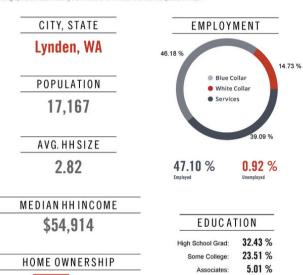

ERTY OVERVIEW**

**OFFERED AT: \$21/SF + NNN** 

Commercial office/retail space available, 7,500 sf devisable down to 1,500 sf and the opportunity of a possible mezzanine. 17' clear height, 14'x14' rear roll up door and glass storefront entry along frontage. Gas heating and bathroom with vanity. Prime Lynden location 5 miles south of the Canadian border crossing at Aldergrove just off Guide Meridian (SR 539) and Birch Bay Lynden Rd. Near area of new development, zoned Regional Commercial Services with many uses allowed.







# FOR LEASE: Commercial Office/Retail LYNDEN COMMONS - 115 S Duffner Dr, Lynden











## FOR LEASE: Commercial Office/Retail



LYNDEN COMMONS - 115 S Duffner Dr, Lynden







### FOR LEASE: Commercial Office/Retail





#### **Location Facts & Demographics**







25.32 %