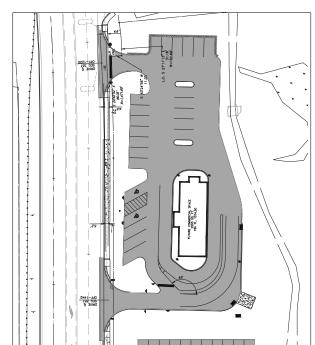

## Route 6 & 11 Northern Blvd. S. Abington Township Lackawanna County, Pennsylvania

- High traffic road connecting Scranton to the Abingtons
- .10 Mile to entrance ramp of Interstate 81 & Interstate 476 (PA Turnpike)
- Highway Occupancy Permits for new curb cuts are approved
- Separate in/out access points
- $\cdot$  Can accommodate 2,500 SF building with drivethru and parking for 23  $\pm$
- · Gas, electric, water, sewer are stubbed to the site
- · 26,141 ADT (source: PennDOT TMS site)