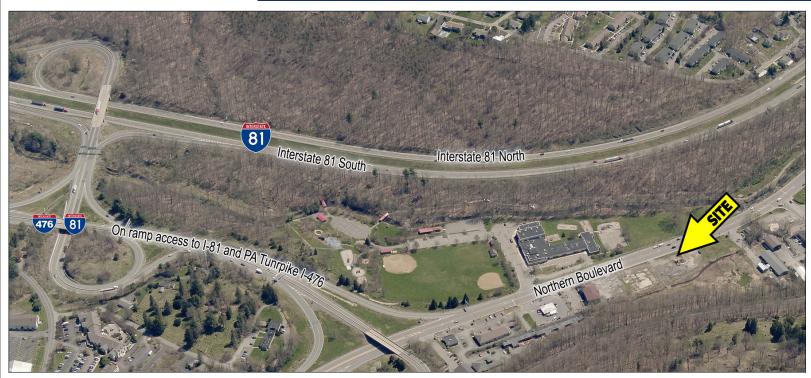

## Route 6 & 11 Northern Blvd. S. Abington Township Lackawanna County, Pennsylvania

- High traffic road connecting Scranton to the Abingtons
- .10 Mile to entrance ramp of Interstate 81 & Interstate 476 (PA Turnpike)
- Highway Occupancy Permits for new curb cuts are approved
- Separate in/out access points
- $\cdot$  Can accommodate 2,500 SF building with drivethru and parking for 23  $\pm$
- · Gas, electric, water, sewer are stubbed to the site
- · 26,141 ADT (source: PennDOT TMS site)